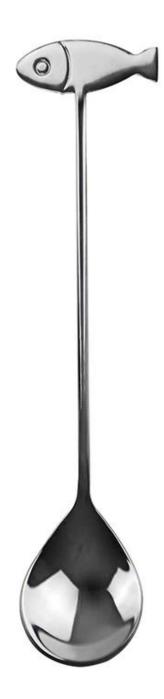

| Items            | Stainless Steel Fish Shape Long Ice Cream Spoon                                                              |
|------------------|--------------------------------------------------------------------------------------------------------------|
| Material         | Stainless Steel                                                                                              |
| Color            | According to your requirements                                                                               |
| MOQ              | 1000Piece                                                                                                    |
| Sample lead time | 3-5 days                                                                                                     |
| Packing          | White box/color box                                                                                          |
| Bulk lead time   | 30 days after sample approval                                                                                |
| Payment terms    | T/T                                                                                                          |
| Export port      | FOB Shenzhen                                                                                                 |
| OEM/ODM          | 1) Customized designs, materials, size, colors available 2) Free design service provided by our RD departmet |
| LOGO processing  | Decal logo, Laser logo, Etching logo, Silk printing logo,<br>Debossed logo, Embossed logo                    |
| Telephone        | 0755-33221366                                                                                                |