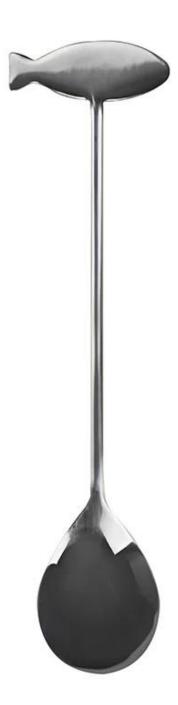

| Items            | Stainless Steel Fish Shape Long Ice Cream Spoon                                                              |
|------------------|--------------------------------------------------------------------------------------------------------------|
| Material         | Stainless Steel                                                                                              |
| Color            | According to your requirements                                                                               |
| MOQ              | 1000Piece                                                                                                    |
| Sample lead time | 3-5 days                                                                                                     |
| Packing          | White box/color box                                                                                          |
| Bulk lead time   | 30 days after sample approval                                                                                |
| Payment terms    | T/T                                                                                                          |
| Export port      | FOB Shenzhen                                                                                                 |
| OEM/ODM          | 1) Customized designs, materials, size, colors available 2) Free design service provided by our RD departmet |
| LOGO processing  | Decal logo, Laser logo, Etching logo, Silk printing logo,<br>Debossed logo, Embossed logo                    |
| Telephone        | 0755-33221366                                                                                                |