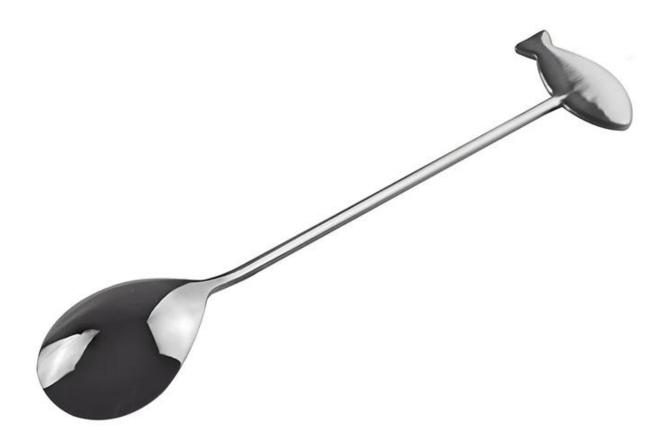

| Items            | Stainless Steel Fish Shape Long Ice Cream Spoon                                                              |
|------------------|--------------------------------------------------------------------------------------------------------------|
| Material         | Stainless Steel                                                                                              |
| Color            | According to your requirements                                                                               |
| MOQ              | 1000Piece                                                                                                    |
| Sample lead time | 3-5 days                                                                                                     |
| Packing          | White box/color box                                                                                          |
| Bulk lead time   | 30 days after sample approval                                                                                |
| Payment terms    | T/T                                                                                                          |
| Export port      | FOB Shenzhen                                                                                                 |
| OEM/ODM          | 1) Customized designs, materials, size, colors available 2) Free design service provided by our RD departmet |
| LOGO processing  | Decal logo, Laser logo, Etching logo, Silk printing logo,<br>Debossed logo, Embossed logo                    |
| Telephone        | 0755-33221366                                                                                                |