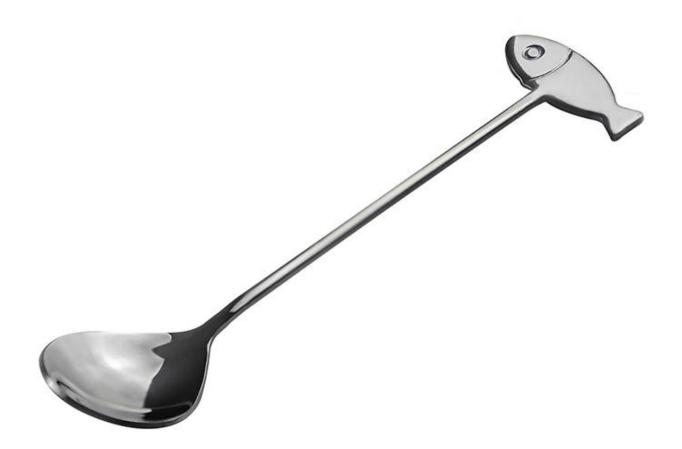

| Items            | Stainless Steel Fish Shape Long Ice Cream Spoon                                                              |
|------------------|--------------------------------------------------------------------------------------------------------------|
| Material         | Stainless Steel                                                                                              |
| Color            | According to your requirements                                                                               |
| MOQ              | 1000Piece                                                                                                    |
| Sample lead time | 3-5 days                                                                                                     |
| Packing          | White box/color box                                                                                          |
| Bulk lead time   | 30 days after sample approval                                                                                |
| Payment terms    | T/T                                                                                                          |
| Export port      | FOB Shenzhen                                                                                                 |
| OEM/ODM          | 1) Customized designs, materials, size, colors available 2) Free design service provided by our RD departmet |
| LOGO processing  | Decal logo, Laser logo, Etching logo, Silk printing logo,<br>Debossed logo, Embossed logo                    |
| Telephone        | 0755-33221366                                                                                                |