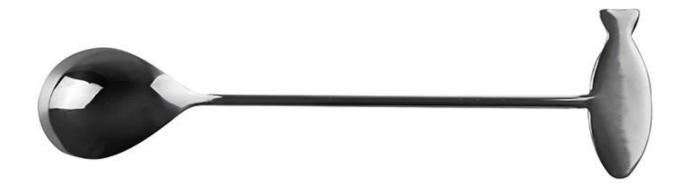

| Items            | Stainless Steel Fish Shape Long Ice Cream Spoon                                                              |
|------------------|--------------------------------------------------------------------------------------------------------------|
| Material         | Stainless Steel                                                                                              |
| Color            | According to your requirements                                                                               |
| MOQ              | 1000Piece                                                                                                    |
| Sample lead time | 3-5 days                                                                                                     |
| Packing          | White box/color box                                                                                          |
| Bulk lead time   | 30 days after sample approval                                                                                |
| Payment terms    | T/T                                                                                                          |
| Export port      | FOB Shenzhen                                                                                                 |
| OEM/ODM          | 1) Customized designs, materials, size, colors available 2) Free design service provided by our RD departmet |
| LOGO processing  | Decal logo, Laser logo, Etching logo, Silk printing logo,<br>Debossed logo, Embossed logo                    |
| Telephone        | 0755-33221366                                                                                                |