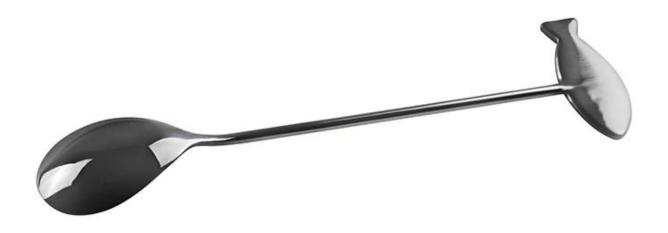

| Items            | Stainless Steel Fish Shape Long Ice Cream Spoon                                                              |
|------------------|--------------------------------------------------------------------------------------------------------------|
| Material         | Stainless Steel                                                                                              |
| Color            | According to your requirements                                                                               |
| MOQ              | 1000Piece                                                                                                    |
| Sample lead time | 3-5 days                                                                                                     |
| Packing          | White box/color box                                                                                          |
| Bulk lead time   | 30 days after sample approval                                                                                |
| Payment terms    | T/T                                                                                                          |
| Export port      | FOB Shenzhen                                                                                                 |
| OEM/ODM          | 1) Customized designs, materials, size, colors available 2) Free design service provided by our RD departmet |
| LOGO processing  | Decal logo, Laser logo, Etching logo, Silk printing logo,<br>Debossed logo, Embossed logo                    |
| Telephone        | 0755-33221366                                                                                                |