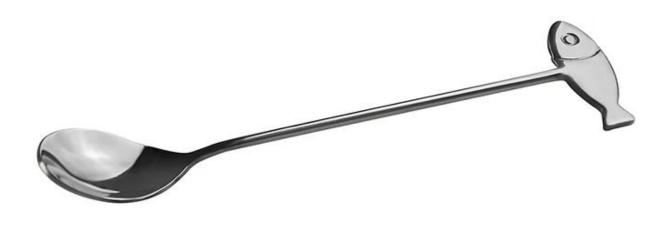

| Items            | Stainless Steel Fish Shape Long Ice Cream Spoon                                                              |
|------------------|--------------------------------------------------------------------------------------------------------------|
| Material         | Stainless Steel                                                                                              |
| Color            | According to your requirements                                                                               |
| MOQ              | 1000Piece                                                                                                    |
| Sample lead time | 3-5 days                                                                                                     |
| Packing          | White box/color box                                                                                          |
| Bulk lead time   | 30 days after sample approval                                                                                |
| Payment terms    | T/T                                                                                                          |
| Export port      | FOB Shenzhen                                                                                                 |
| OEM/ODM          | 1) Customized designs, materials, size, colors available 2) Free design service provided by our RD departmet |
| LOGO processing  | Decal logo, Laser logo, Etching logo, Silk printing logo,<br>Debossed logo, Embossed logo                    |
| Telephone        | 0755-33221366                                                                                                |