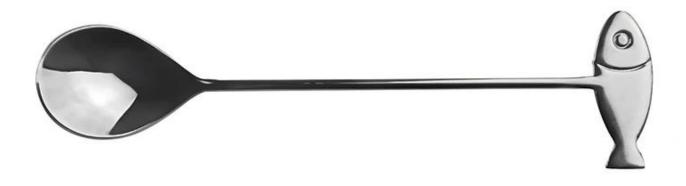

| Items            | Stainless Steel Fish Shape Long Ice Cream Spoon                                                              |
|------------------|--------------------------------------------------------------------------------------------------------------|
| Material         | Stainless Steel                                                                                              |
| Color            | According to your requirements                                                                               |
| MOQ              | 1000Piece                                                                                                    |
| Sample lead time | 3-5 days                                                                                                     |
| Packing          | White box/color box                                                                                          |
| Bulk lead time   | 30 days after sample approval                                                                                |
| Payment terms    | T/T                                                                                                          |
| Export port      | FOB Shenzhen                                                                                                 |
| OEM/ODM          | 1) Customized designs, materials, size, colors available 2) Free design service provided by our RD departmet |
| LOGO processing  | Decal logo, Laser logo, Etching logo, Silk printing logo,<br>Debossed logo, Embossed logo                    |
| Telephone        | 0755-33221366                                                                                                |