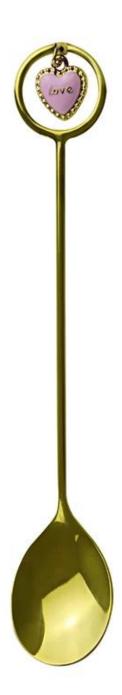

| Items             | Elegant Luxury Gold Heart Shape Stainless Steel<br>Coffee Spoon                                              |
|-------------------|--------------------------------------------------------------------------------------------------------------|
| Materiaal         | Roestvrij staal                                                                                              |
| Kleur             | According to your requirements                                                                               |
| MOQ               | 1000Piece                                                                                                    |
| Sample lead time  | 3-5 dagen                                                                                                    |
| Inpakken          | White box/color box                                                                                          |
| Bulk lead time    | 30 days after sample approval                                                                                |
| Betaalvoorwaarden | T/T                                                                                                          |
| Export port       | FOB Shenzhen                                                                                                 |
| OEM/ODM           | 1) Customized designs, materials, size, colors available 2) Free design service provided by our RD departmet |
| LOGO processing   | Decal logo, Laser logo, Etching logo, Silk printing logo,<br>Debossed logo, Embossed logo                    |
| Telefoon          | 0755-33221366                                                                                                |