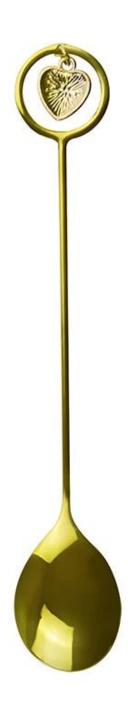

| Items             | Elegant Luxury Gold Heart Shape Stainless Steel<br>Coffee Spoon                                              |
|-------------------|--------------------------------------------------------------------------------------------------------------|
| Materiaal         | Roestvrij staal                                                                                              |
| Kleur             | According to your requirements                                                                               |
| MOQ               | 1000Piece                                                                                                    |
| Sample lead time  | 3-5 dagen                                                                                                    |
| Inpakken          | White box/color box                                                                                          |
| Bulk lead time    | 30 days after sample approval                                                                                |
| Betaalvoorwaarden | T/T                                                                                                          |
| Export port       | FOB Shenzhen                                                                                                 |
| OEM/ODM           | 1) Customized designs, materials, size, colors available 2) Free design service provided by our RD departmet |
| LOGO processing   | Decal logo, Laser logo, Etching logo, Silk printing logo,<br>Debossed logo, Embossed logo                    |
| Telefoon          | 0755-33221366                                                                                                |