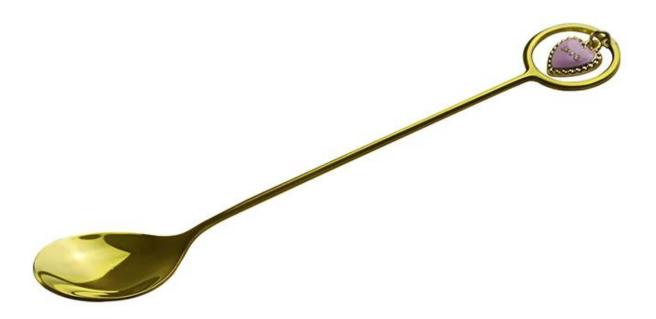

| Items             | Elegant Luxury Gold Heart Shape Stainless Steel<br>Coffee Spoon                                              |
|-------------------|--------------------------------------------------------------------------------------------------------------|
| Materiaal         | Roestvrij staal                                                                                              |
| Kleur             | According to your requirements                                                                               |
| MOQ               | 1000Piece                                                                                                    |
| Sample lead time  | 3-5 dagen                                                                                                    |
| Inpakken          | White box/color box                                                                                          |
| Bulk lead time    | 30 days after sample approval                                                                                |
| Betaalvoorwaarden | T/T                                                                                                          |
| Export port       | FOB Shenzhen                                                                                                 |
| OEM/ODM           | 1) Customized designs, materials, size, colors available 2) Free design service provided by our RD departmet |
| LOGO processing   | Decal logo, Laser logo, Etching logo, Silk printing logo,<br>Debossed logo, Embossed logo                    |
| Telefoon          | 0755-33221366                                                                                                |