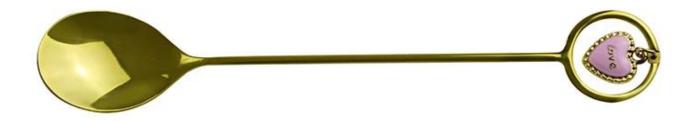

| Items             | Elegant Luxury Gold Heart Shape Stainless Steel<br>Coffee Spoon                                              |
|-------------------|--------------------------------------------------------------------------------------------------------------|
| Materiaal         | Roestvrij staal                                                                                              |
| Kleur             | According to your requirements                                                                               |
| MOQ               | 1000Piece                                                                                                    |
| Sample lead time  | 3-5 dagen                                                                                                    |
| Inpakken          | White box/color box                                                                                          |
| Bulk lead time    | 30 days after sample approval                                                                                |
| Betaalvoorwaarden | T/T                                                                                                          |
| Export port       | FOB Shenzhen                                                                                                 |
| OEM/ODM           | 1) Customized designs, materials, size, colors available 2) Free design service provided by our RD departmet |
| LOGO processing   | Decal logo, Laser logo, Etching logo, Silk printing logo,<br>Debossed logo, Embossed logo                    |
| Telefoon          | 0755-33221366                                                                                                |