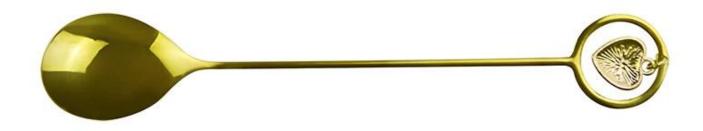

| Items             | Elegant Luxury Gold Heart Shape Stainless Steel<br>Coffee Spoon                                              |
|-------------------|--------------------------------------------------------------------------------------------------------------|
| Materiaal         | Roestvrij staal                                                                                              |
| Kleur             | According to your requirements                                                                               |
| MOQ               | 1000Piece                                                                                                    |
| Sample lead time  | 3-5 dagen                                                                                                    |
| Inpakken          | White box/color box                                                                                          |
| Bulk lead time    | 30 days after sample approval                                                                                |
| Betaalvoorwaarden | T/T                                                                                                          |
| Export port       | FOB Shenzhen                                                                                                 |
| OEM/ODM           | 1) Customized designs, materials, size, colors available 2) Free design service provided by our RD departmet |
| LOGO processing   | Decal logo, Laser logo, Etching logo, Silk printing logo,<br>Debossed logo, Embossed logo                    |
| Telefoon          | 0755-33221366                                                                                                |