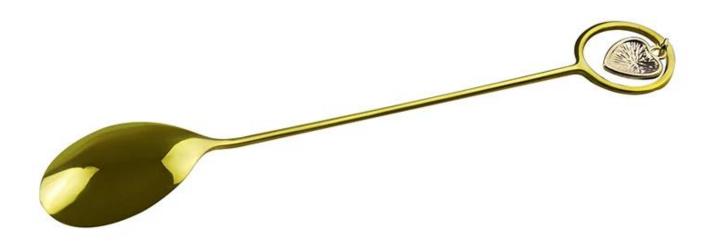

| Items             | Elegant Luxury Gold Heart Shape Stainless Steel<br>Coffee Spoon                                              |
|-------------------|--------------------------------------------------------------------------------------------------------------|
| Materiaal         | Roestvrij staal                                                                                              |
| Kleur             | According to your requirements                                                                               |
| MOQ               | 1000Piece                                                                                                    |
| Sample lead time  | 3-5 dagen                                                                                                    |
| Inpakken          | White box/color box                                                                                          |
| Bulk lead time    | 30 days after sample approval                                                                                |
| Betaalvoorwaarden | T/T                                                                                                          |
| Export port       | FOB Shenzhen                                                                                                 |
| OEM/ODM           | 1) Customized designs, materials, size, colors available 2) Free design service provided by our RD departmet |
| LOGO processing   | Decal logo, Laser logo, Etching logo, Silk printing logo,<br>Debossed logo, Embossed logo                    |
| Telefoon          | 0755-33221366                                                                                                |