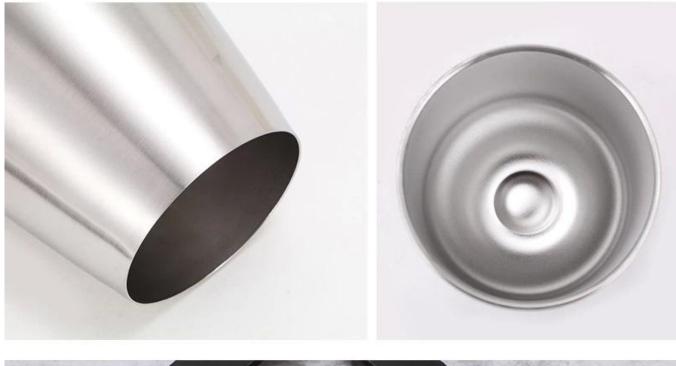

| Items            | Egg Shape Stemless Stainless Steele Red Wine<br>Tumblers                                                                            |
|------------------|-------------------------------------------------------------------------------------------------------------------------------------|
| Material         | ss304                                                                                                                               |
| Color            | According to your requirements                                                                                                      |
| MOQ              | 1000sets                                                                                                                            |
| Sample lead time | 3-5 days                                                                                                                            |
| Packing          | White box/color box                                                                                                                 |
| Bulk lead time   | 30 days after sample approval                                                                                                       |
| Payment terms    | T/T                                                                                                                                 |
| Export port      | FOB Shenzhen                                                                                                                        |
| OEM/ODM          | <ol> <li>Customized designs, materials, size, colors available</li> <li>Free design service provided by our RD departmet</li> </ol> |
| LOGO processing  | Decal logo, Laser logo, Etching logo, Silk printing logo,<br>Debossed logo, Embossed logo                                           |
| Telephone        | 0755-33221366 33221399                                                                                                              |