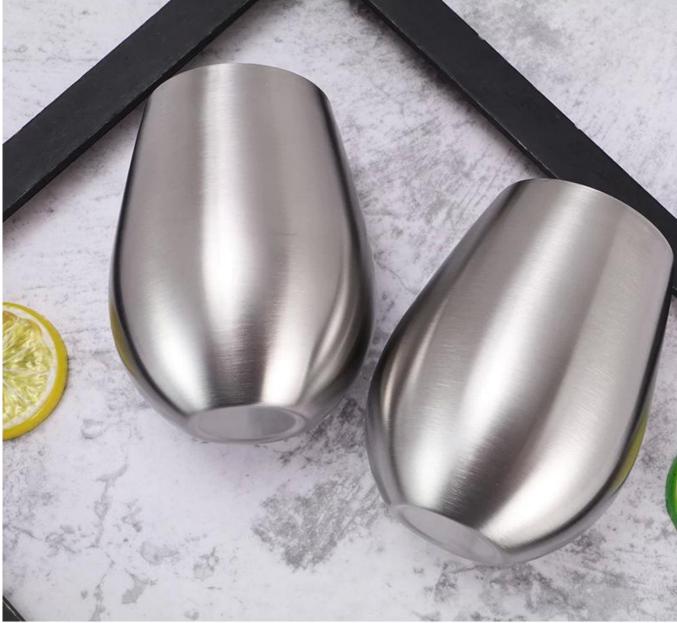

| Items            | Egg Shape Stemless Stainless Steele Red Wine<br>Tumblers                                                                            |
|------------------|-------------------------------------------------------------------------------------------------------------------------------------|
| Material         | ss304                                                                                                                               |
| Color            | According to your requirements                                                                                                      |
| MOQ              | 1000sets                                                                                                                            |
| Sample lead time | 3-5 days                                                                                                                            |
| Packing          | White box/color box                                                                                                                 |
| Bulk lead time   | 30 days after sample approval                                                                                                       |
| Payment terms    | T/T                                                                                                                                 |
| Export port      | FOB Shenzhen                                                                                                                        |
| OEM/ODM          | <ol> <li>Customized designs, materials, size, colors available</li> <li>Free design service provided by our RD departmet</li> </ol> |
| LOGO processing  | Decal logo, Laser logo, Etching logo, Silk printing logo,<br>Debossed logo, Embossed logo                                           |
| Telephone        | 0755-33221366 33221399                                                                                                              |