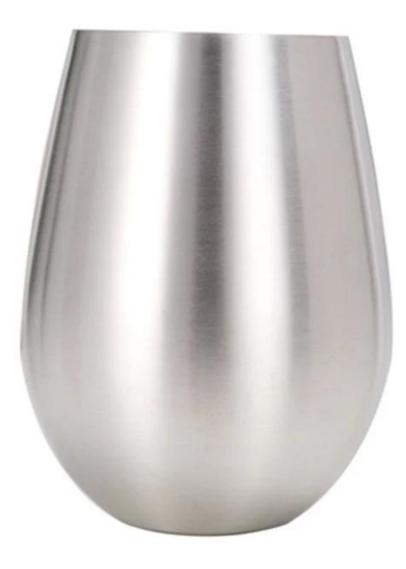

| Items            | Egg Shape Stemless Stainless Steele Red Wine<br>Tumblers                                                                            |
|------------------|-------------------------------------------------------------------------------------------------------------------------------------|
| Material         | ss304                                                                                                                               |
| Color            | According to your requirements                                                                                                      |
| MOQ              | 1000sets                                                                                                                            |
| Sample lead time | 3-5 days                                                                                                                            |
| Packing          | White box/color box                                                                                                                 |
| Bulk lead time   | 30 days after sample approval                                                                                                       |
| Payment terms    | T/T                                                                                                                                 |
| Export port      | FOB Shenzhen                                                                                                                        |
| OEM/ODM          | <ol> <li>Customized designs, materials, size, colors available</li> <li>Free design service provided by our RD departmet</li> </ol> |
| LOGO processing  | Decal logo, Laser logo, Etching logo, Silk printing logo,<br>Debossed logo, Embossed logo                                           |
| Telephone        | 0755-33221366 33221399                                                                                                              |