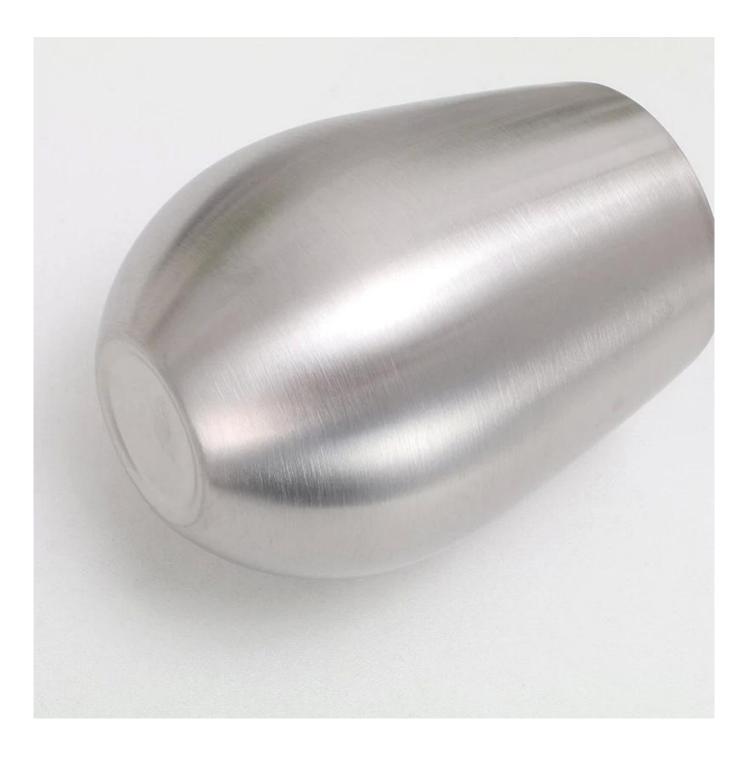

| Items            | Egg Shape Stemless Stainless Steele Red Wine<br>Tumblers                                                                            |
|------------------|-------------------------------------------------------------------------------------------------------------------------------------|
| Material         | ss304                                                                                                                               |
| Color            | According to your requirements                                                                                                      |
| MOQ              | 1000sets                                                                                                                            |
| Sample lead time | 3-5 days                                                                                                                            |
| Packing          | White box/color box                                                                                                                 |
| Bulk lead time   | 30 days after sample approval                                                                                                       |
| Payment terms    | T/T                                                                                                                                 |
| Export port      | FOB Shenzhen                                                                                                                        |
| OEM/ODM          | <ol> <li>Customized designs, materials, size, colors available</li> <li>Free design service provided by our RD departmet</li> </ol> |
| LOGO processing  | Decal logo, Laser logo, Etching logo, Silk printing logo,<br>Debossed logo, Embossed logo                                           |
| Telephone        | 0755-33221366 33221399                                                                                                              |