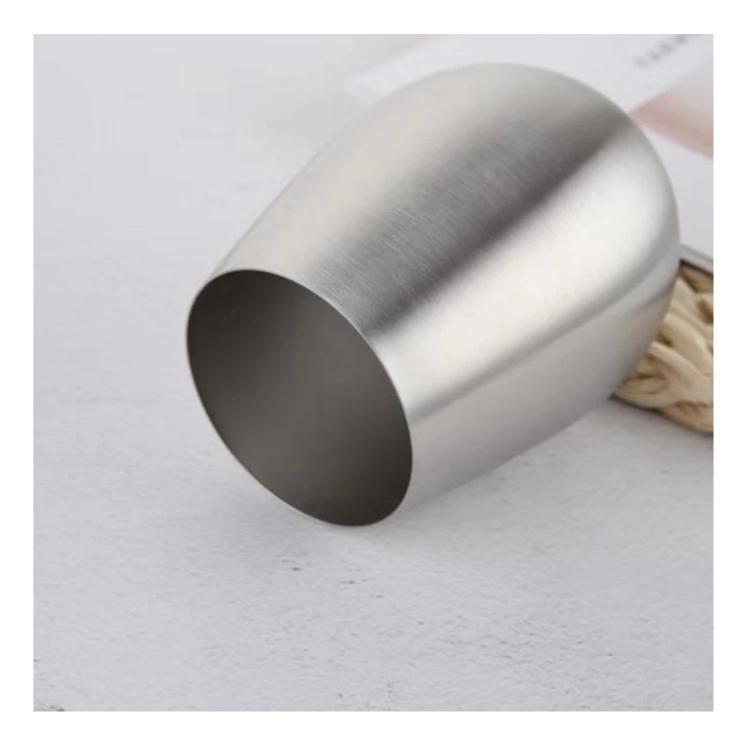

| Items            | Egg Shape Stemless Stainless Steele Red Wine<br>Tumblers                                                                            |
|------------------|-------------------------------------------------------------------------------------------------------------------------------------|
| Material         | ss304                                                                                                                               |
| Color            | According to your requirements                                                                                                      |
| MOQ              | 1000sets                                                                                                                            |
| Sample lead time | 3-5 days                                                                                                                            |
| Packing          | White box/color box                                                                                                                 |
| Bulk lead time   | 30 days after sample approval                                                                                                       |
| Payment terms    | T/T                                                                                                                                 |
| Export port      | FOB Shenzhen                                                                                                                        |
| OEM/ODM          | <ol> <li>Customized designs, materials, size, colors available</li> <li>Free design service provided by our RD departmet</li> </ol> |
| LOGO processing  | Decal logo, Laser logo, Etching logo, Silk printing logo,<br>Debossed logo, Embossed logo                                           |
| Telephone        | 0755-33221366 33221399                                                                                                              |