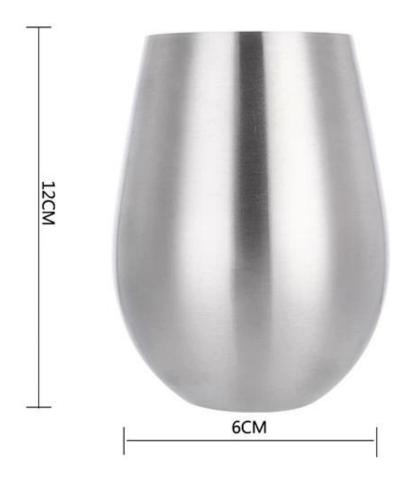

| Items            | Egg Shape Stemless Stainless Steele Red Wine<br>Tumblers                                                                            |
|------------------|-------------------------------------------------------------------------------------------------------------------------------------|
| Material         | ss304                                                                                                                               |
| Color            | According to your requirements                                                                                                      |
| MOQ              | 1000sets                                                                                                                            |
| Sample lead time | 3-5 days                                                                                                                            |
| Packing          | White box/color box                                                                                                                 |
| Bulk lead time   | 30 days after sample approval                                                                                                       |
| Payment terms    | T/T                                                                                                                                 |
| Export port      | FOB Shenzhen                                                                                                                        |
| OEM/ODM          | <ol> <li>Customized designs, materials, size, colors available</li> <li>Free design service provided by our RD departmet</li> </ol> |
| LOGO processing  | Decal logo, Laser logo, Etching logo, Silk printing logo,<br>Debossed logo, Embossed logo                                           |
| Telephone        | 0755-33221366 33221399                                                                                                              |