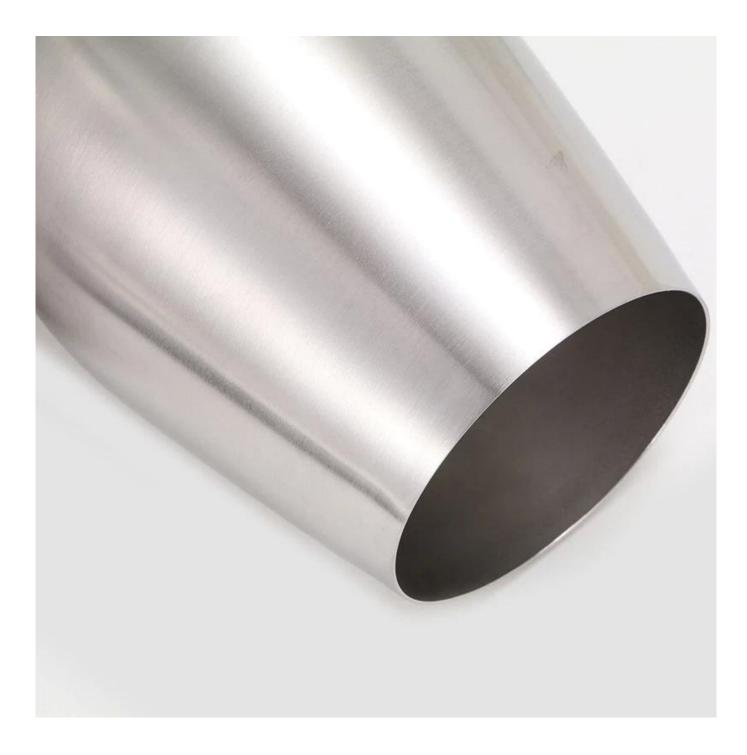

| Items            | Egg Shape Stemless Stainless Steele Red Wine<br>Tumblers                                                                            |
|------------------|-------------------------------------------------------------------------------------------------------------------------------------|
| Material         | ss304                                                                                                                               |
| Color            | According to your requirements                                                                                                      |
| MOQ              | 1000sets                                                                                                                            |
| Sample lead time | 3-5 days                                                                                                                            |
| Packing          | White box/color box                                                                                                                 |
| Bulk lead time   | 30 days after sample approval                                                                                                       |
| Payment terms    | T/T                                                                                                                                 |
| Export port      | FOB Shenzhen                                                                                                                        |
| OEM/ODM          | <ol> <li>Customized designs, materials, size, colors available</li> <li>Free design service provided by our RD departmet</li> </ol> |
| LOGO processing  | Decal logo, Laser logo, Etching logo, Silk printing logo,<br>Debossed logo, Embossed logo                                           |
| Telephone        | 0755-33221366 33221399                                                                                                              |