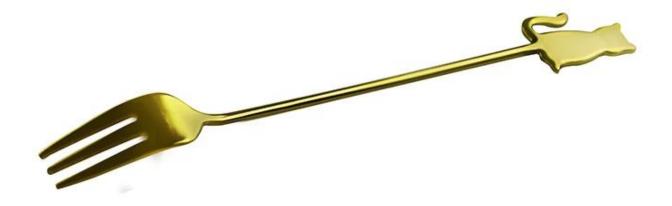

| 0000             | Golden Cat Shape Stainless Steel                                                                             |
|------------------|--------------------------------------------------------------------------------------------------------------|
|                  |                                                                                                              |
|                  | According to your requirements                                                                               |
| mo               | 1000Piece                                                                                                    |
| Sample lead time | 3-5 days                                                                                                     |
|                  | White box/color box                                                                                          |
| Bulk lead time   | 30 days after sample approval                                                                                |
|                  | T/T                                                                                                          |
| Export port      | FOB Shenzhen                                                                                                 |
| OEM/ODM          | 1) Customized designs, materials, size, colors available 2) Free design service provided by our RD departmet |
| LOGO processing  | Decal logo, Laser logo, Etching logo, Silk printing logo,<br>Debossed logo, Embossed logo                    |
|                  | 0755-33221366                                                                                                |