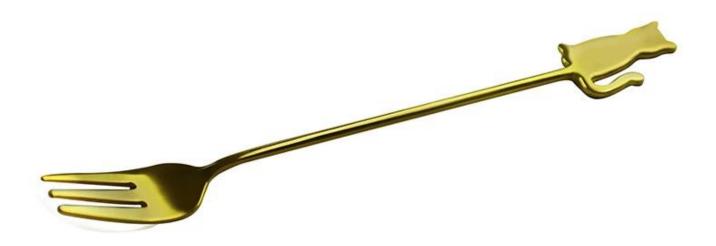

| 0000             | Golden Cat Shape Stainless Steel                                                                             |
|------------------|--------------------------------------------------------------------------------------------------------------|
|                  |                                                                                                              |
|                  | According to your requirements                                                                               |
| mo               | 1000Piece                                                                                                    |
| Sample lead time | 3-5 days                                                                                                     |
|                  | White box/color box                                                                                          |
| Bulk lead time   | 30 days after sample approval                                                                                |
|                  | T/T                                                                                                          |
| Export port      | FOB Shenzhen                                                                                                 |
| OEM/ODM          | 1) Customized designs, materials, size, colors available 2) Free design service provided by our RD departmet |
| LOGO processing  | Decal logo, Laser logo, Etching logo, Silk printing logo,<br>Debossed logo, Embossed logo                    |
|                  | 0755-33221366                                                                                                |