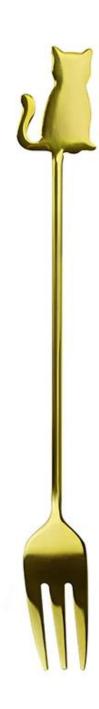

| 0000             | Golden Cat Shape Stainless Steel                                                                             |
|------------------|--------------------------------------------------------------------------------------------------------------|
|                  |                                                                                                              |
|                  | According to your requirements                                                                               |
| mo               | 1000Piece                                                                                                    |
| Sample lead time | 3-5 days                                                                                                     |
|                  | White box/color box                                                                                          |
| Bulk lead time   | 30 days after sample approval                                                                                |
|                  | T/T                                                                                                          |
| Export port      | FOB Shenzhen                                                                                                 |
| OEM/ODM          | 1) Customized designs, materials, size, colors available 2) Free design service provided by our RD departmet |
| LOGO processing  | Decal logo, Laser logo, Etching logo, Silk printing logo,<br>Debossed logo, Embossed logo                    |
|                  | 0755-33221366                                                                                                |