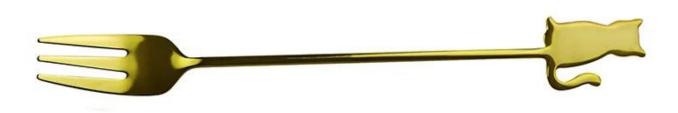

| 0000             | Golden Cat Shape Stainless Steel                                                                             |
|------------------|--------------------------------------------------------------------------------------------------------------|
|                  |                                                                                                              |
|                  | According to your requirements                                                                               |
| mo               | 1000Piece                                                                                                    |
| Sample lead time | 3-5 days                                                                                                     |
|                  | White box/color box                                                                                          |
| Bulk lead time   | 30 days after sample approval                                                                                |
|                  | T/T                                                                                                          |
| Export port      | FOB Shenzhen                                                                                                 |
| OEM/ODM          | 1) Customized designs, materials, size, colors available 2) Free design service provided by our RD departmet |
| LOGO processing  | Decal logo, Laser logo, Etching logo, Silk printing logo,<br>Debossed logo, Embossed logo                    |
|                  | 0755-33221366                                                                                                |