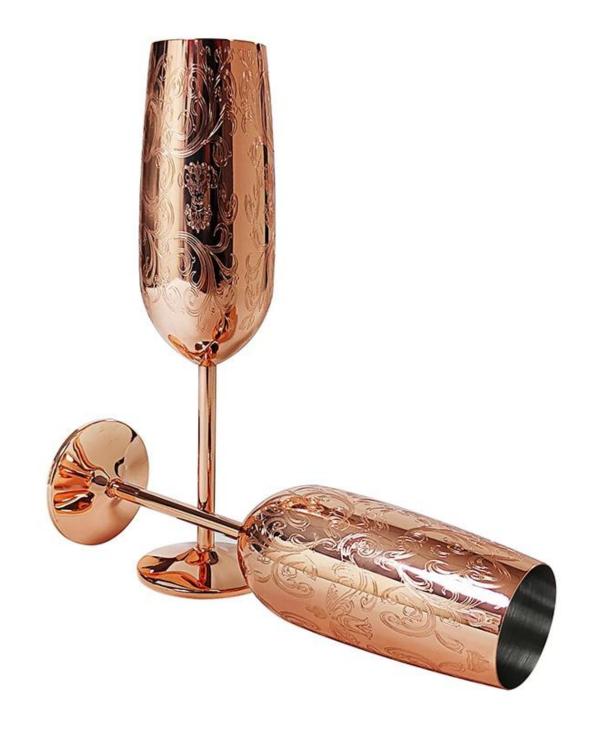

| Elementi             | Stainless Steel Wine Cup Champagne Glasses                                                                                                                                                                                                                                                                                                     |
|----------------------|------------------------------------------------------------------------------------------------------------------------------------------------------------------------------------------------------------------------------------------------------------------------------------------------------------------------------------------------|
| Descrizione          | With this wine goblet in your hand, you will feel<br>exquisite and can drown out all the noises of the day.<br>Enjoying wine at the end of the day with utmost peace<br>and pure classy wine cups is a feeling all of you must<br>be looking forward to, occasionally. And, with these<br>classic wine goblets, you are sure to feel that way! |
| Materiale            | Acciaio inossidabile                                                                                                                                                                                                                                                                                                                           |
| Colore               | According to your requirements                                                                                                                                                                                                                                                                                                                 |
| MOQ                  | 1000piece                                                                                                                                                                                                                                                                                                                                      |
| Sample lead time     | 3-5 days                                                                                                                                                                                                                                                                                                                                       |
| Imballaggio          | White box/color box                                                                                                                                                                                                                                                                                                                            |
| Bulk lead time       | 30 days after sample approval                                                                                                                                                                                                                                                                                                                  |
| Termini di pagamento | T/T                                                                                                                                                                                                                                                                                                                                            |
| Export port          | FOB Shenzhen                                                                                                                                                                                                                                                                                                                                   |
| OEM/ODM              | 1) Customized designs, materials, size, colors available<br>2) Free design service provided by our RD departmet                                                                                                                                                                                                                                |
| LOGO processing      | Decal logo, Laser logo, Etching logo, Silk printing logo,<br>Debossed logo, Embossed logo                                                                                                                                                                                                                                                      |
| Telefono             | 0755-33221366                                                                                                                                                                                                                                                                                                                                  |