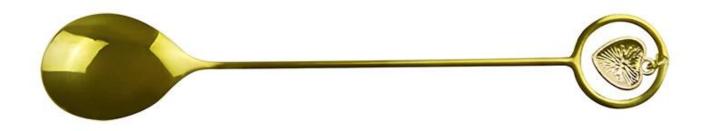

| Elementi             | Elegant Luxury Gold Heart Shape Stainless Steel<br>Coffee Spoon                                              |
|----------------------|--------------------------------------------------------------------------------------------------------------|
| Materiale            | Acciaio inossidabile                                                                                         |
| Colore               | According to your requirements                                                                               |
| MOQ.                 | 1000Piece                                                                                                    |
| Sample lead time     | 3-5 days                                                                                                     |
| Imballaggio          | White box/color box                                                                                          |
| Bulk lead time       | 30 days after sample approval                                                                                |
| Termini di pagamento | Т/Т                                                                                                          |
| Export port          | FOB Shenzhen                                                                                                 |
| OEM/ODM              | 1) Customized designs, materials, size, colors available 2) Free design service provided by our RD departmet |
| LOGO processing      | Decal logo, Laser logo, Etching logo, Silk printing logo,<br>Debossed logo, Embossed logo                    |
| Telefono             | 0755-33221366                                                                                                |