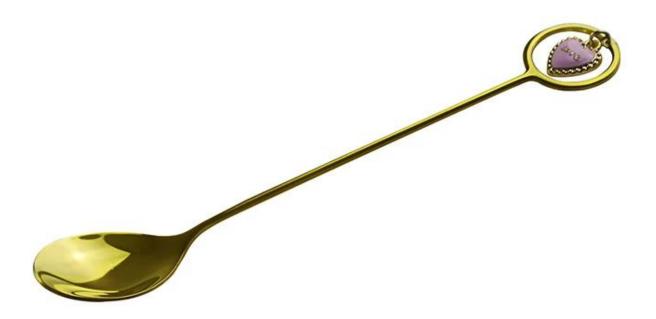

| Elementi             | Elegant Luxury Gold Heart Shape Stainless Steel<br>Coffee Spoon                                              |
|----------------------|--------------------------------------------------------------------------------------------------------------|
| Materiale            | Acciaio inossidabile                                                                                         |
| Colore               | According to your requirements                                                                               |
| MOQ.                 | 1000Piece                                                                                                    |
| Sample lead time     | 3-5 days                                                                                                     |
| Imballaggio          | White box/color box                                                                                          |
| Bulk lead time       | 30 days after sample approval                                                                                |
| Termini di pagamento | Т/Т                                                                                                          |
| Export port          | FOB Shenzhen                                                                                                 |
| OEM/ODM              | 1) Customized designs, materials, size, colors available 2) Free design service provided by our RD departmet |
| LOGO processing      | Decal logo, Laser logo, Etching logo, Silk printing logo,<br>Debossed logo, Embossed logo                    |
| Telefono             | 0755-33221366                                                                                                |