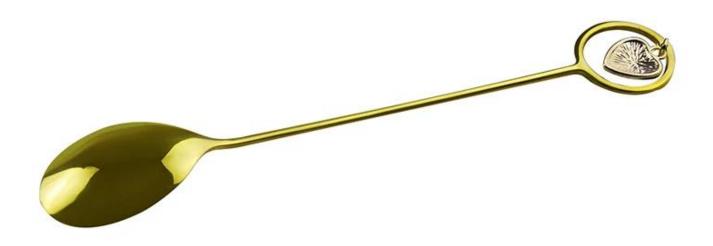

| Elementi             | Elegant Luxury Gold Heart Shape Stainless Steel<br>Coffee Spoon                                              |
|----------------------|--------------------------------------------------------------------------------------------------------------|
| Materiale            | Acciaio inossidabile                                                                                         |
| Colore               | According to your requirements                                                                               |
| MOQ.                 | 1000Piece                                                                                                    |
| Sample lead time     | 3-5 days                                                                                                     |
| Imballaggio          | White box/color box                                                                                          |
| Bulk lead time       | 30 days after sample approval                                                                                |
| Termini di pagamento | Т/Т                                                                                                          |
| Export port          | FOB Shenzhen                                                                                                 |
| OEM/ODM              | 1) Customized designs, materials, size, colors available 2) Free design service provided by our RD departmet |
| LOGO processing      | Decal logo, Laser logo, Etching logo, Silk printing logo,<br>Debossed logo, Embossed logo                    |
| Telefono             | 0755-33221366                                                                                                |