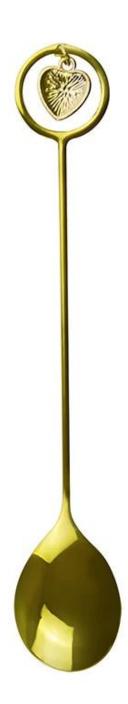

| Elementi             | Elegant Luxury Gold Heart Shape Stainless Steel<br>Coffee Spoon                                              |
|----------------------|--------------------------------------------------------------------------------------------------------------|
| Materiale            | Acciaio inossidabile                                                                                         |
| Colore               | According to your requirements                                                                               |
| MOQ.                 | 1000Piece                                                                                                    |
| Sample lead time     | 3-5 days                                                                                                     |
| Imballaggio          | White box/color box                                                                                          |
| Bulk lead time       | 30 days after sample approval                                                                                |
| Termini di pagamento | Т/Т                                                                                                          |
| Export port          | FOB Shenzhen                                                                                                 |
| OEM/ODM              | 1) Customized designs, materials, size, colors available 2) Free design service provided by our RD departmet |
| LOGO processing      | Decal logo, Laser logo, Etching logo, Silk printing logo,<br>Debossed logo, Embossed logo                    |
| Telefono             | 0755-33221366                                                                                                |