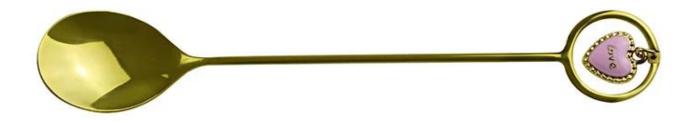

| Elementi             | Elegant Luxury Gold Heart Shape Stainless Steel<br>Coffee Spoon                                              |
|----------------------|--------------------------------------------------------------------------------------------------------------|
| Materiale            | Acciaio inossidabile                                                                                         |
| Colore               | According to your requirements                                                                               |
| MOQ.                 | 1000Piece                                                                                                    |
| Sample lead time     | 3-5 days                                                                                                     |
| Imballaggio          | White box/color box                                                                                          |
| Bulk lead time       | 30 days after sample approval                                                                                |
| Termini di pagamento | Т/Т                                                                                                          |
| Export port          | FOB Shenzhen                                                                                                 |
| OEM/ODM              | 1) Customized designs, materials, size, colors available 2) Free design service provided by our RD departmet |
| LOGO processing      | Decal logo, Laser logo, Etching logo, Silk printing logo,<br>Debossed logo, Embossed logo                    |
| Telefono             | 0755-33221366                                                                                                |