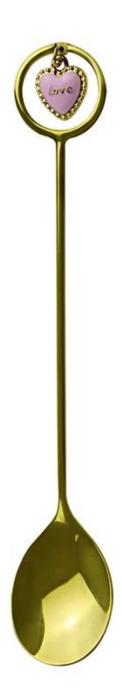

| Elementi             | Elegant Luxury Gold Heart Shape Stainless Steel<br>Coffee Spoon                                              |
|----------------------|--------------------------------------------------------------------------------------------------------------|
| Materiale            | Acciaio inossidabile                                                                                         |
| Colore               | According to your requirements                                                                               |
| MOQ.                 | 1000Piece                                                                                                    |
| Sample lead time     | 3-5 days                                                                                                     |
| Imballaggio          | White box/color box                                                                                          |
| Bulk lead time       | 30 days after sample approval                                                                                |
| Termini di pagamento | Т/Т                                                                                                          |
| Export port          | FOB Shenzhen                                                                                                 |
| OEM/ODM              | 1) Customized designs, materials, size, colors available 2) Free design service provided by our RD departmet |
| LOGO processing      | Decal logo, Laser logo, Etching logo, Silk printing logo,<br>Debossed logo, Embossed logo                    |
| Telefono             | 0755-33221366                                                                                                |