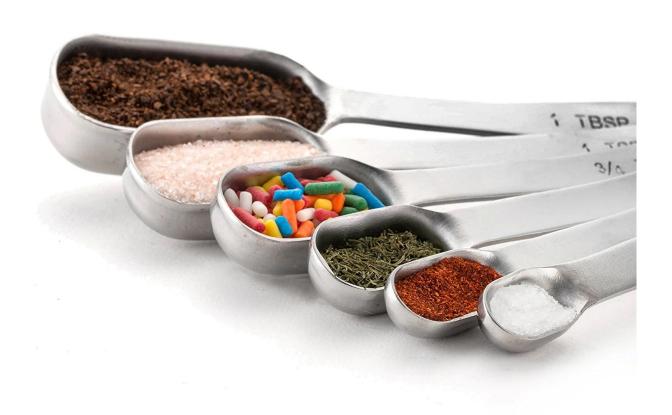

| Items            | Heavy Duty Stainless Steel Metal Measuring Spoons for Dry or Liquid                                                                                                                                                                                                                                                                                                                               |
|------------------|---------------------------------------------------------------------------------------------------------------------------------------------------------------------------------------------------------------------------------------------------------------------------------------------------------------------------------------------------------------------------------------------------|
| Material         | Stainless Steel                                                                                                                                                                                                                                                                                                                                                                                   |
| Features         | ·Perfect gift for newly weds or someone setting up house keeping ·A great little gift for those that love to cook or bake ·Very high quality Stainless Steel ·Deep elongated spoons for easy scooping · Ideal for any recipes · Level rims ensure precise measuring · Engraved Markings · Heavy duty stainless steel construction · Dishwasher safe, hand washing is recommended for best results |
| Color            | According to your requirements                                                                                                                                                                                                                                                                                                                                                                    |
| MOQ              | 1000sets                                                                                                                                                                                                                                                                                                                                                                                          |
| Sample lead time | 3-5 days                                                                                                                                                                                                                                                                                                                                                                                          |
| Packing          | White box/color box                                                                                                                                                                                                                                                                                                                                                                               |
| Bulk lead time   | 30 days after sample approval                                                                                                                                                                                                                                                                                                                                                                     |
| Payment terms    | Т/Т                                                                                                                                                                                                                                                                                                                                                                                               |
| Export port      | FOB Shenzhen                                                                                                                                                                                                                                                                                                                                                                                      |
| OEM/ODM          | 1) Customized designs, materials, size, colors available 2) Free design service provided by our RD departmet                                                                                                                                                                                                                                                                                      |
| LOGO processing  | Decal logo, Laser logo, Etching logo, Silk printing logo,<br>Debossed logo, Embossed logo                                                                                                                                                                                                                                                                                                         |
| Telephone        | 0755-33221366 33221399                                                                                                                                                                                                                                                                                                                                                                            |