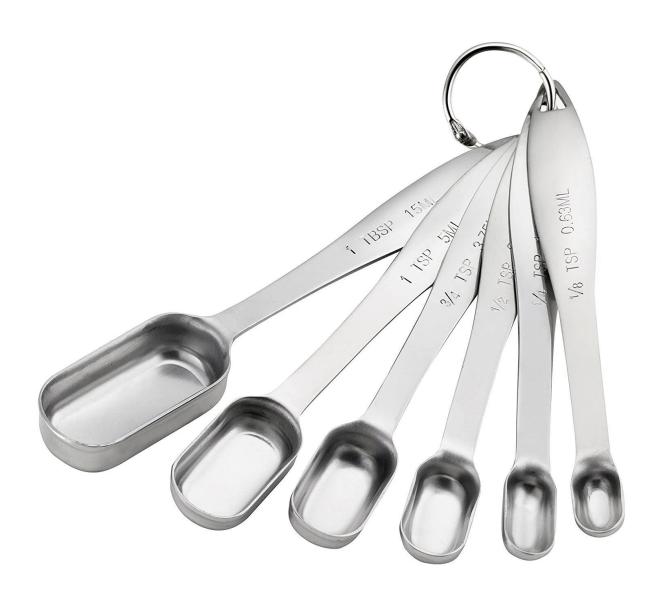

| Items            | Heavy Duty Stainless Steel Metal Measuring Spoons for Dry or Liquid                                                                                                                                                                                                                                                                                                                               |
|------------------|---------------------------------------------------------------------------------------------------------------------------------------------------------------------------------------------------------------------------------------------------------------------------------------------------------------------------------------------------------------------------------------------------|
| Material         | Stainless Steel                                                                                                                                                                                                                                                                                                                                                                                   |
| Features         | ·Perfect gift for newly weds or someone setting up house keeping ·A great little gift for those that love to cook or bake ·Very high quality Stainless Steel ·Deep elongated spoons for easy scooping · Ideal for any recipes · Level rims ensure precise measuring · Engraved Markings · Heavy duty stainless steel construction · Dishwasher safe, hand washing is recommended for best results |
| Color            | According to your requirements                                                                                                                                                                                                                                                                                                                                                                    |
| MOQ              | 1000sets                                                                                                                                                                                                                                                                                                                                                                                          |
| Sample lead time | 3-5 days                                                                                                                                                                                                                                                                                                                                                                                          |
| Packing          | White box/color box                                                                                                                                                                                                                                                                                                                                                                               |
| Bulk lead time   | 30 days after sample approval                                                                                                                                                                                                                                                                                                                                                                     |
| Payment terms    | Т/Т                                                                                                                                                                                                                                                                                                                                                                                               |
| Export port      | FOB Shenzhen                                                                                                                                                                                                                                                                                                                                                                                      |
| OEM/ODM          | 1) Customized designs, materials, size, colors available 2) Free design service provided by our RD departmet                                                                                                                                                                                                                                                                                      |
| LOGO processing  | Decal logo, Laser logo, Etching logo, Silk printing logo,<br>Debossed logo, Embossed logo                                                                                                                                                                                                                                                                                                         |
| Telephone        | 0755-33221366 33221399                                                                                                                                                                                                                                                                                                                                                                            |