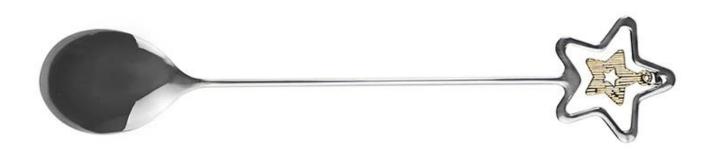

| Items            | Stainless Steel Love Heart Shape Spoon                                                                       |
|------------------|--------------------------------------------------------------------------------------------------------------|
| Material         | Stainless Steel                                                                                              |
| Color            | According to your requirements                                                                               |
| MOQ              | 1000Piece                                                                                                    |
| Sample lead time | 3-5 days                                                                                                     |
| Packing          | White box/color box                                                                                          |
| Bulk lead time   | 30 days after sample approval                                                                                |
| Payment terms    | T/T                                                                                                          |
| Export port      | FOB Shenzhen                                                                                                 |
| OEM/ODM          | 1) Customized designs, materials, size, colors available 2) Free design service provided by our RD departmet |
| LOGO processing  | Decal logo, Laser logo, Etching logo, Silk printing logo,<br>Debossed logo, Embossed logo                    |
| Telephone        | 0755-33221366                                                                                                |