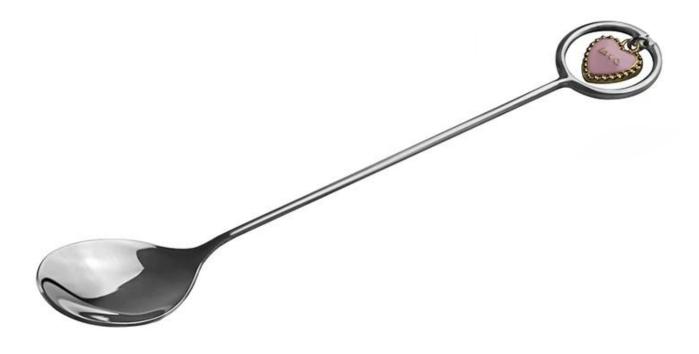

| Items            | Stainless Steel Love Heart Shape Spoon                                                                       |
|------------------|--------------------------------------------------------------------------------------------------------------|
| Material         | Stainless Steel                                                                                              |
| Color            | According to your requirements                                                                               |
| MOQ              | 1000Piece                                                                                                    |
| Sample lead time | 3-5 days                                                                                                     |
| Packing          | White box/color box                                                                                          |
| Bulk lead time   | 30 days after sample approval                                                                                |
| Payment terms    | T/T                                                                                                          |
| Export port      | FOB Shenzhen                                                                                                 |
| OEM/ODM          | 1) Customized designs, materials, size, colors available 2) Free design service provided by our RD departmet |
| LOGO processing  | Decal logo, Laser logo, Etching logo, Silk printing logo,<br>Debossed logo, Embossed logo                    |
| Telephone        | 0755-33221366                                                                                                |