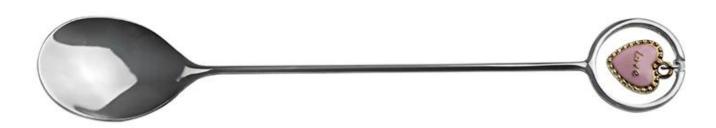

| Items            | Stainless Steel Love Heart Shape Spoon                                                                       |
|------------------|--------------------------------------------------------------------------------------------------------------|
| Material         | Stainless Steel                                                                                              |
| Color            | According to your requirements                                                                               |
| MOQ              | 1000Piece                                                                                                    |
| Sample lead time | 3-5 days                                                                                                     |
| Packing          | White box/color box                                                                                          |
| Bulk lead time   | 30 days after sample approval                                                                                |
| Payment terms    | T/T                                                                                                          |
| Export port      | FOB Shenzhen                                                                                                 |
| OEM/ODM          | 1) Customized designs, materials, size, colors available 2) Free design service provided by our RD departmet |
| LOGO processing  | Decal logo, Laser logo, Etching logo, Silk printing logo,<br>Debossed logo, Embossed logo                    |
| Telephone        | 0755-33221366                                                                                                |