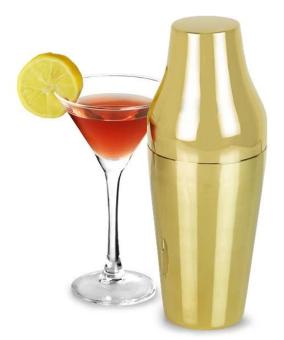

| E- | R | ON | Ĩ |
|----|---|----|---|
|    |   | UL |   |

| Items            | Two-piece Cocktail Shaker Polished Brass                                                                                                                                                             |  |
|------------------|------------------------------------------------------------------------------------------------------------------------------------------------------------------------------------------------------|--|
| Material         | Stainless Steel                                                                                                                                                                                      |  |
| Features         | <ul> <li>Two piece cocktail shaker</li> <li>Material: Brass coated steel</li> <li>Polished finish</li> <li>14oz cup with lid</li> <li>Professional quality design</li> <li>Hand wash only</li> </ul> |  |
| Color            | According to your requirements                                                                                                                                                                       |  |
| MOQ              | 1000sets                                                                                                                                                                                             |  |
| Sample lead time | 3-5 days                                                                                                                                                                                             |  |
| Packing          | White box/color box                                                                                                                                                                                  |  |
| Bulk lead time   | 30 days after sample approval                                                                                                                                                                        |  |
| Payment terms    | T/T                                                                                                                                                                                                  |  |
| Export port      | FOB Shenzhen                                                                                                                                                                                         |  |
| OEM/ODM          | <ol> <li>Customized designs, materials, size, colors available</li> <li>Free design service provided by our RD departmet</li> </ol>                                                                  |  |
| LOGO processing  | Decal logo, Laser logo, Etching logo, Silk printing logo,<br>Debossed logo, Embossed logo                                                                                                            |  |
| Telephone        | 0755-33221366 33221399                                                                                                                                                                               |  |