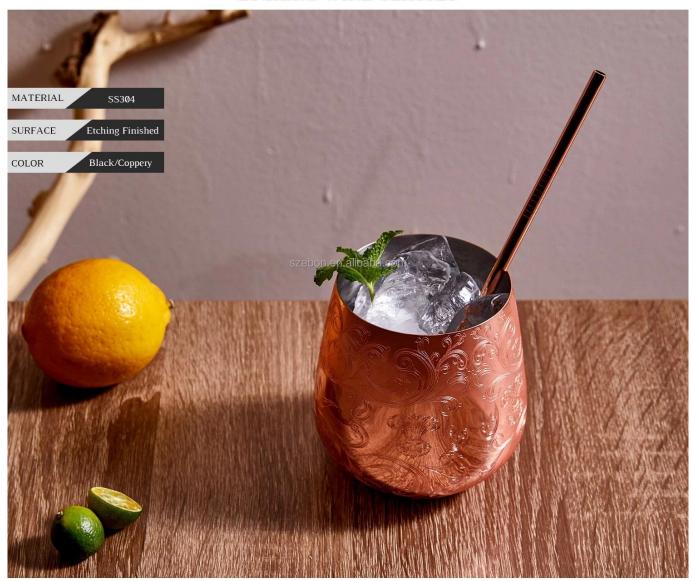

## STAINLESS STEEL ETCHING WINE GLASSES

#### ETCHING WINE GLASSES (COPPERY/SILVER)

# PRODUCT SIZE

These martini goblets, with their historic element, will meet your caliber and excellence and enhance your family taste.