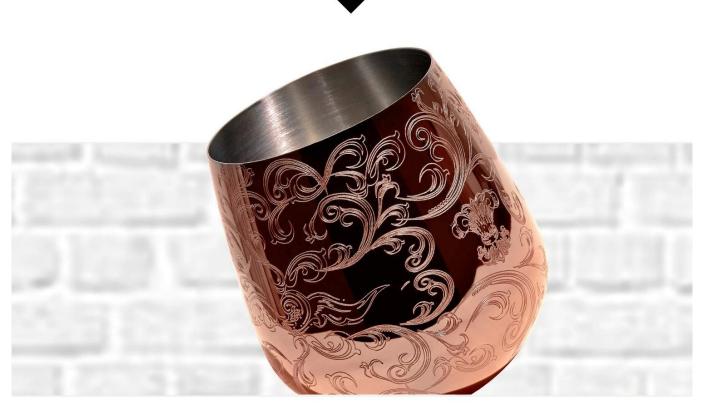

#### ETCHING WINE GLASSES (COPPERY/SILVER)

### classy and sleek

The stainless steel red wine glasses in SKYFISH are quite dainty. You are sure to love and embrace the way in which they are etched with intricate and authentic baroque engravings. The design simply takes you back to the golden age of noblemen.

# PRODUCT DISPLAY

1. 304 STAINLESS STEEL: these 304 stainless steel martini glasses can hold up to 6 ounces each, they are a perfect replacement for the perfect martini glass/plastic red wine glass.

2. Unique design: The black/coppery-plated sufface of the Dark Knight series uses an etched pattern to take you back to medieval Europe and bring out your hero.