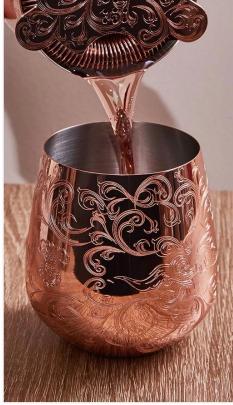

#### ETCHING WINE GLASSES (COPPERY/SILVER)

### classy and sleek

The stainless steel red wine glasses in SKYFISH are quite dainty. You are sure to love and embrace the way in which they are etched with intricate and authentic baroque engravings. The design simply takes you back to the golden age of noblemen.

# PRODUCT DISPLAY

1. 304 STAINLESS STEEL: these 304 stainless steel martini glasses can hold up to 6 ounces each, they are a perfect replacement for the perfect martini glass/plastic red wine glass.

2. Unique design: The black/coppery-plated sufface of the Dark Knight series uses an etched pattern to take you back to medieval Europe and bring out your hero.