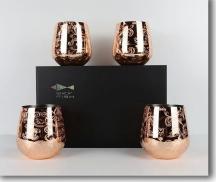

#### ETCHING WINE GLASSES (COPPERY/SILVER)

### classy and sleek

The stainless steel red wine glasses in SKYFISH are quite dainty. You are sure to love and embrace the way in which they are etched with intricate and authentic baroque engravings. The design simply takes you back to the golden age of noblemen.