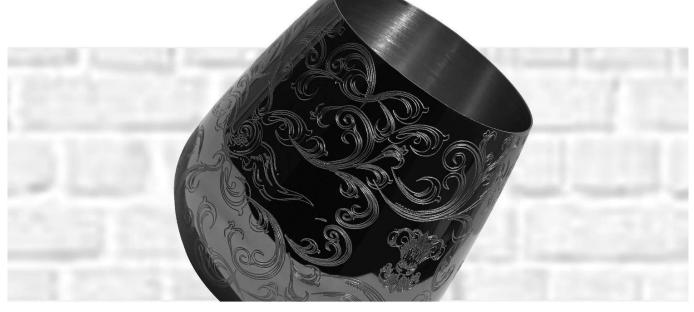

#### ETCHING WINE GLASSES (COPPERY/SILVER)

### classy and sleek

The stainless steel red wine glasses in SKYFISH are quite dainty. You are sure to love and embrace the way in which they are etched with intricate and authentic baroque engravings. The design simply takes you back to the golden age of noblemen.

# PRODUCT DISPLAY

1. 304 STAINLESS STEEL: these 304 stainless steel martini glasses can hold up to 6 ounces each, they are a perfect replacement for the perfect martini glass/plastic red wine glass.

2. Unique design: The black/coppery-plated sufface of the Dark Knight series uses an etched pattern to take you back to medieval Europe and bring out your hero.