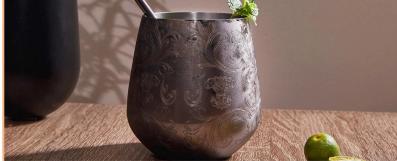

# PRODUCT DISPLAY

1. 304 STAINLESS STEEL: these 304 stainless steel martini glasses can hold up to 6 ounces each, they are a perfect replacement for the perfect martini glass/plastic red wine glass.

2. Unique design: The black/coppery-plated sufface of the Dark Knight series uses an etched pattern to take you back to medieval Europe and bring out your hero.