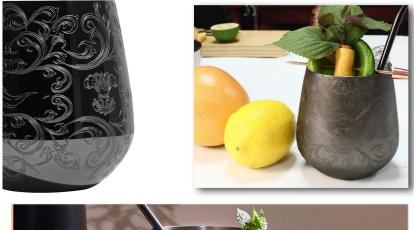

# PRODUCT DISPLAY

1. 304 STAINLESS STEEL: these 304 stainless steel martini glasses can hold up to 6 ounces each, they are a perfect replacement for the perfect martini glass/plastic red wine glass.

2. Unique design: The black/coppery-plated sufface of the Dark Knight series uses an etched pattern to take you back to medieval Europe and bring out your hero.