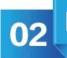

## STAINLESS STEEL ETCHING WINE GLASSES

#### ETCHING WINE GLASSES (COPPERY/SILVER)

### classy and sleek

The stainless steel red wine glasses in SKYFISH are quite dainty. You are sure to love and embrace the way in which they are etched with intricate and authentic baroque engravings. The design simply takes you back to the golden age of noblemen.

# PRODUCT DISPLAY

1. 304 STAINLESS STEEL: these 304 stainless steel martini glasses can hold up to 6 ounces each, they are a perfect replacement for the perfect martini glass/plastic red wine glass.

2. Unique design: The black/coppery-plated sufface of the Dark Knight series uses an etched pattern to take you back to medieval Europe and bring out your hero.