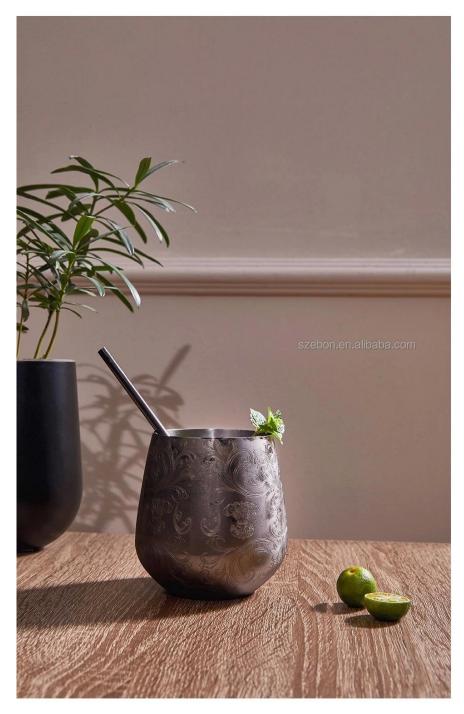

#### ETCHING WINE GLASSES (COPPERY/SILVER)

### classy and sleek

The stainless steel red wine glasses in SKYFISH are quite dainty. You are sure to love and embrace the way in which they are etched with intricate and authentic baroque engravings. The design simply takes you back to the golden age of noblemen.

# PRODUCT DISPLAY

1. 304 STAINLESS STEEL: these 304 stainless steel martini glasses can hold up to 6 ounces each, they are a perfect replacement for the perfect martini glass/plastic red wine glass.

2. Unique design: The black/coppery-plated sufface of the Dark Knight series uses an etched pattern to take you back to medieval Europe and bring out your hero.