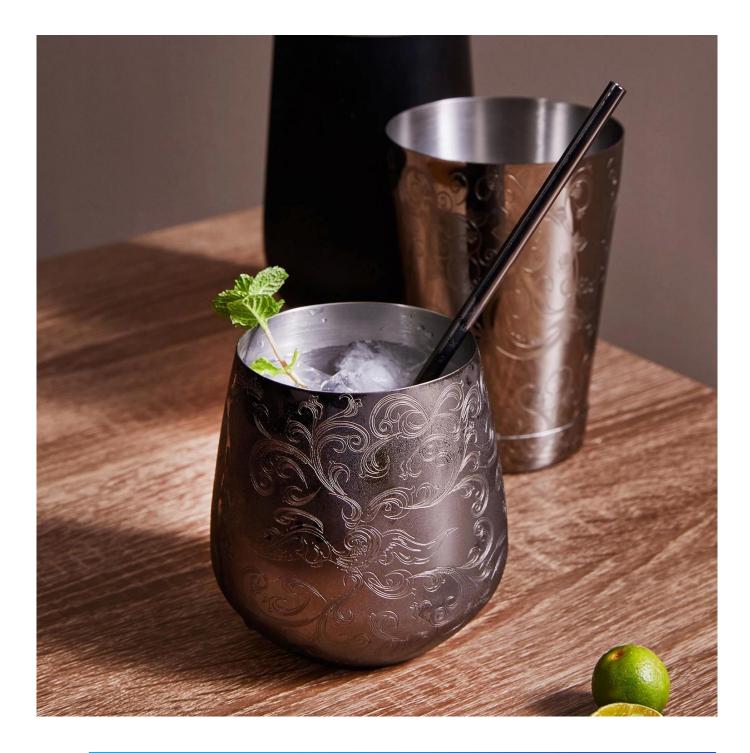

#### ETCHING WINE GLASSES (COPPERY/SILVER)

### classy and sleek

The stainless steel red wine glasses in SKYFISH are quite dainty. You are sure to love and embrace the way in which they are etched with intricate and authentic baroque engravings. The design simply takes you back to the golden age of noblemen.

# PRODUCT DISPLAY

1. 304 STAINLESS STEEL: these 304 stainless steel martini glasses can hold up to 6 ounces each, they are a perfect replacement for the perfect martini glass/plastic red wine glass.

2. Unique design: The black/coppery-plated sufface of the Dark Knight series uses an etched pattern to take you back to medieval Europe and bring out your hero.