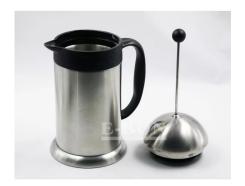

| Items            | Stainless steel Warm Keeping Kettle Coffee Pot Tea<br>pot                                                    |  |  |
|------------------|--------------------------------------------------------------------------------------------------------------|--|--|
| Material         | Stainless Steel                                                                                              |  |  |
| Size             | 13.5*26.5cm                                                                                                  |  |  |
| Color            | According to your requirements                                                                               |  |  |
| MOQ              | 1000sets                                                                                                     |  |  |
| Sample lead time | 3-5 days                                                                                                     |  |  |
| Packing          | White box/color box                                                                                          |  |  |
| Bulk lead time   | 30 days after sample approval                                                                                |  |  |
| Payment terms    | T/T                                                                                                          |  |  |
| Export port      | FOB Shenzhen                                                                                                 |  |  |
| OEM/ODM          | 1) Customized designs, materials, size, colors available 2) Free design service provided by our RD departmet |  |  |
| LOGO processing  | Decal logo, Laser logo, Etching logo, Silk printing logo,<br>Debossed logo, Embossed logo                    |  |  |
| Telephone        | 0755-33221366 33221399                                                                                       |  |  |