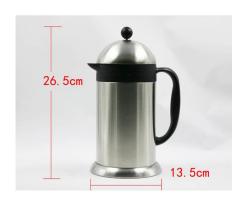

| Items            | Stainless steel Warm Keeping Kettle Coffee Pot Tea<br>pot                                                    |  |  |
|------------------|--------------------------------------------------------------------------------------------------------------|--|--|
| Material         | Stainless Steel                                                                                              |  |  |
| Size             | 13.5*26.5cm                                                                                                  |  |  |
| Color            | According to your requirements                                                                               |  |  |
| MOQ              | 1000sets                                                                                                     |  |  |
| Sample lead time | 3-5 days                                                                                                     |  |  |
| Packing          | White box/color box                                                                                          |  |  |
| Bulk lead time   | 30 days after sample approval                                                                                |  |  |
| Payment terms    | T/T                                                                                                          |  |  |
| Export port      | FOB Shenzhen                                                                                                 |  |  |
| OEM/ODM          | 1) Customized designs, materials, size, colors available 2) Free design service provided by our RD departmet |  |  |
| LOGO processing  | Decal logo, Laser logo, Etching logo, Silk printing logo,<br>Debossed logo, Embossed logo                    |  |  |
| Telephone        | 0755-33221366 33221399                                                                                       |  |  |