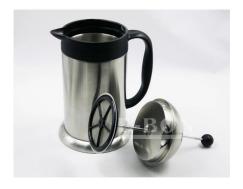

| Items            | Stainless steel Warm Keeping Kettle Coffee Pot Tea<br>pot                                                    |  |  |
|------------------|--------------------------------------------------------------------------------------------------------------|--|--|
| Material         | Stainless Steel                                                                                              |  |  |
| Size             | 13.5*26.5cm                                                                                                  |  |  |
| Color            | According to your requirements                                                                               |  |  |
| MOQ              | 1000sets                                                                                                     |  |  |
| Sample lead time | 3-5 days                                                                                                     |  |  |
| Packing          | White box/color box                                                                                          |  |  |
| Bulk lead time   | 30 days after sample approval                                                                                |  |  |
| Payment terms    | T/T                                                                                                          |  |  |
| Export port      | FOB Shenzhen                                                                                                 |  |  |
| OEM/ODM          | 1) Customized designs, materials, size, colors available 2) Free design service provided by our RD departmet |  |  |
| LOGO processing  | Decal logo, Laser logo, Etching logo, Silk printing logo,<br>Debossed logo, Embossed logo                    |  |  |
| Telephone        | 0755-33221366 33221399                                                                                       |  |  |