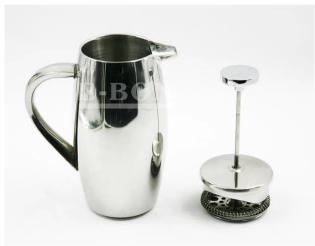

| Items            | Stainless Steel Tea Pot                                                                                      |
|------------------|--------------------------------------------------------------------------------------------------------------|
| Material         | Stainless Steel                                                                                              |
| Size             | 6.8*18.8 CM                                                                                                  |
| Color            | According to your requirements                                                                               |
| MOQ              | 1000sets                                                                                                     |
| Sample lead time | 3-5 days                                                                                                     |
| Packing          | White box/color box                                                                                          |
| Bulk lead time   | 30 days after sample approval                                                                                |
| Payment terms    | T/T                                                                                                          |
| Export port      | FOB Shenzhen                                                                                                 |
| OEM/ODM          | 1) Customized designs, materials, size, colors available 2) Free design service provided by our RD departmet |
| LOGO processing  | Decal logo, Laser logo, Etching logo, Silk printing logo, Debossed logo, Embossed logo                       |
| Telephone        | 0755-33221366 33221399                                                                                       |