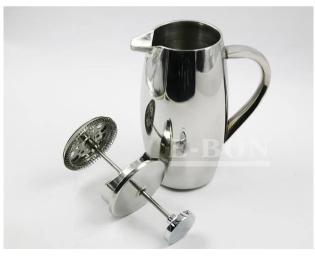

| Items            | Stainless Steel Tea Pot                                                                                      |
|------------------|--------------------------------------------------------------------------------------------------------------|
| Material         | Stainless Steel                                                                                              |
| Size             | 6.8*18.8 CM                                                                                                  |
| Color            | According to your requirements                                                                               |
| MOQ              | 1000sets                                                                                                     |
| Sample lead time | 3-5 days                                                                                                     |
| Packing          | White box/color box                                                                                          |
| Bulk lead time   | 30 days after sample approval                                                                                |
| Payment terms    | T/T                                                                                                          |
| Export port      | FOB Shenzhen                                                                                                 |
| OEM/ODM          | 1) Customized designs, materials, size, colors available 2) Free design service provided by our RD departmet |
| LOGO processing  | Decal logo, Laser logo, Etching logo, Silk printing logo, Debossed logo, Embossed logo                       |
| Telephone        | 0755-33221366 33221399                                                                                       |