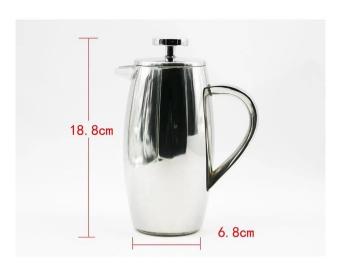

| Items            | Stainless Steel Tea Pot                                                                                      |
|------------------|--------------------------------------------------------------------------------------------------------------|
| Material         | Stainless Steel                                                                                              |
| Size             | 6.8*18.8 CM                                                                                                  |
| Color            | According to your requirements                                                                               |
| MOQ              | 1000sets                                                                                                     |
| Sample lead time | 3-5 days                                                                                                     |
| Packing          | White box/color box                                                                                          |
| Bulk lead time   | 30 days after sample approval                                                                                |
| Payment terms    | T/T                                                                                                          |
| Export port      | FOB Shenzhen                                                                                                 |
| OEM/ODM          | 1) Customized designs, materials, size, colors available 2) Free design service provided by our RD departmet |
| LOGO processing  | Decal logo, Laser logo, Etching logo, Silk printing logo, Debossed logo, Embossed logo                       |
| Telephone        | 0755-33221366 33221399                                                                                       |