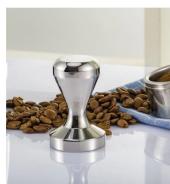

| Items            | Stainless Steel Espresso coffee tamper                                                                       |
|------------------|--------------------------------------------------------------------------------------------------------------|
| Material         | Stainless Steel                                                                                              |
| Color            | According to your requirements                                                                               |
| MOQ              | 1000sets                                                                                                     |
| Sample lead time | 3-5 days                                                                                                     |
| Packing          | White box/color box                                                                                          |
| Bulk lead time   | 30 days after sample approval                                                                                |
| Payment terms    | T/T                                                                                                          |
| Export port      | FOB Shenzhen                                                                                                 |
| OEM/ODM          | 1) Customized designs, materials, size, colors available 2) Free design service provided by our RD departmet |
| LOGO processing  | Decal logo, Laser logo, Etching logo, Silk printing logo,<br>Debossed logo, Embossed logo                    |
| Telephone        | 0755-33221366 33221399                                                                                       |