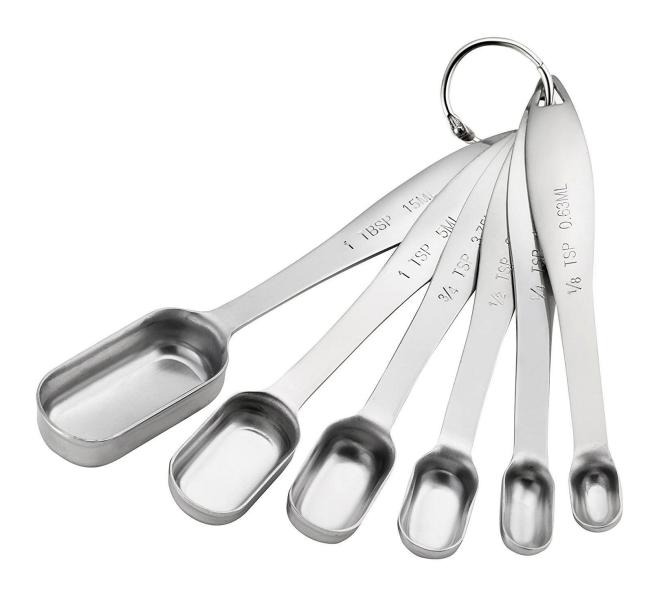

01

| Items            | Heavy Duty Stainless Steel Metal Measuring Spoons<br>for Dry or Liquid                                                                                                                                                                                                                                                                                                                                                                                                                  |
|------------------|-----------------------------------------------------------------------------------------------------------------------------------------------------------------------------------------------------------------------------------------------------------------------------------------------------------------------------------------------------------------------------------------------------------------------------------------------------------------------------------------|
| Material         | Stainless Steel                                                                                                                                                                                                                                                                                                                                                                                                                                                                         |
| Features         | <ul> <li>Perfect gift for newly weds or someone setting up<br/>house keeping</li> <li>A great little gift for those that love to cook or bake</li> <li>Very high quality Stainless Steel</li> <li>Deep elongated spoons for easy scooping</li> <li>Ideal for any recipes</li> <li>Level rims ensure precise measuring</li> <li>Engraved Markings</li> <li>Heavy duty stainless steel construction</li> <li>Dishwasher safe, hand washing is recommended for<br/>best results</li> </ul> |
| Color            | According to your requirements                                                                                                                                                                                                                                                                                                                                                                                                                                                          |
| MOQ              | 1000sets                                                                                                                                                                                                                                                                                                                                                                                                                                                                                |
| Sample lead time | 3-5 days                                                                                                                                                                                                                                                                                                                                                                                                                                                                                |
| Packing          | White box/color box                                                                                                                                                                                                                                                                                                                                                                                                                                                                     |
| Bulk lead time   | 30 days after sample approval                                                                                                                                                                                                                                                                                                                                                                                                                                                           |
| Payment terms    | Т/Т                                                                                                                                                                                                                                                                                                                                                                                                                                                                                     |
| Export port      | FOB Shenzhen                                                                                                                                                                                                                                                                                                                                                                                                                                                                            |
| OEM/ODM          | <ol> <li>Customized designs, materials, size, colors available</li> <li>Free design service provided by our RD departmet</li> </ol>                                                                                                                                                                                                                                                                                                                                                     |
| LOGO processing  | Decal logo, Laser logo, Etching logo, Silk printing logo,<br>Debossed logo, Embossed logo                                                                                                                                                                                                                                                                                                                                                                                               |
| Telephone        | 0755-33221366 33221399                                                                                                                                                                                                                                                                                                                                                                                                                                                                  |