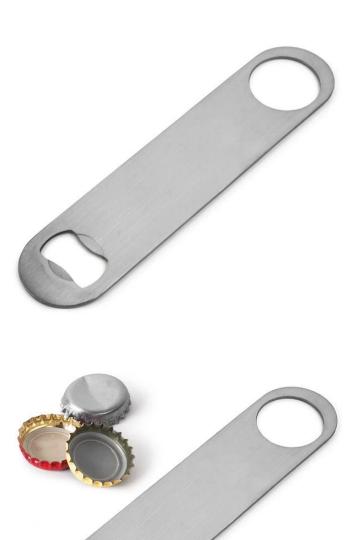

| Items            | Stainless Steel Bar Blade                                                                                                                                                                |
|------------------|------------------------------------------------------------------------------------------------------------------------------------------------------------------------------------------|
| Material         | Stainless Steel                                                                                                                                                                          |
| Features         | <ul> <li>Multipurpose bottle opener</li> <li>As used by professional bartenders</li> <li>Brushed stainless steel finish</li> <li>Ideal for use in flair</li> <li>Hard-wearing</li> </ul> |
| Color            | According to your requirements                                                                                                                                                           |
| MOQ              | 1000sets                                                                                                                                                                                 |
| Sample lead time | 3-5 days                                                                                                                                                                                 |
| Packing          | White box/color box                                                                                                                                                                      |
| Bulk lead time   | 30 days after sample approval                                                                                                                                                            |
| Payment terms    | T/T                                                                                                                                                                                      |
| Export port      | FOB Shenzhen                                                                                                                                                                             |
| OEM/ODM          | 1) Customized designs, materials, size, colors available 2) Free design service provided by our RD departmet                                                                             |
| LOGO processing  | Decal logo, Laser logo, Etching logo, Silk printing logo,<br>Debossed logo, Embossed logo                                                                                                |
| Telephone        | 0755-33221366 33221399                                                                                                                                                                   |