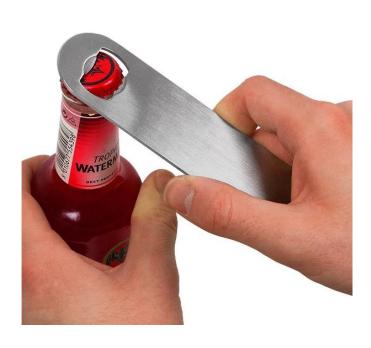

| Items            | Stainless Steel Bar Blade                                                                                                                                                                |
|------------------|------------------------------------------------------------------------------------------------------------------------------------------------------------------------------------------|
| Material         | Stainless Steel                                                                                                                                                                          |
| Features         | <ul> <li>Multipurpose bottle opener</li> <li>As used by professional bartenders</li> <li>Brushed stainless steel finish</li> <li>Ideal for use in flair</li> <li>Hard-wearing</li> </ul> |
| Color            | According to your requirements                                                                                                                                                           |
| MOQ              | 1000sets                                                                                                                                                                                 |
| Sample lead time | 3-5 days                                                                                                                                                                                 |
| Packing          | White box/color box                                                                                                                                                                      |
| Bulk lead time   | 30 days after sample approval                                                                                                                                                            |
| Payment terms    | T/T                                                                                                                                                                                      |
| Export port      | FOB Shenzhen                                                                                                                                                                             |
| OEM/ODM          | 1) Customized designs, materials, size, colors available 2) Free design service provided by our RD departmet                                                                             |
| LOGO processing  | Decal logo, Laser logo, Etching logo, Silk printing logo,<br>Debossed logo, Embossed logo                                                                                                |
| Telephone        | 0755-33221366 33221399                                                                                                                                                                   |