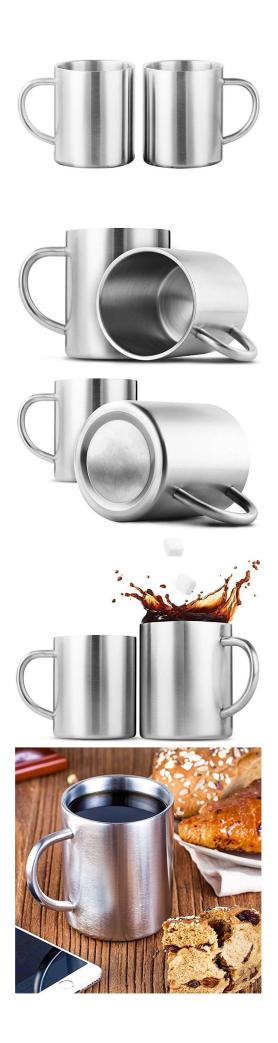

## 01 product details

E-BON

| Items            | Premium Stainless Steel Coffee Mugs Set of 2                                                                                                                                                                                                              |
|------------------|-----------------------------------------------------------------------------------------------------------------------------------------------------------------------------------------------------------------------------------------------------------|
| Material         | SS304                                                                                                                                                                                                                                                     |
| Description      | Premium Stainless Steel Coffee Mugs Set of 2 Packing 1pc/white box                                                                                                                                                                                        |
| Size             | 13*4.5/19*5cm                                                                                                                                                                                                                                             |
| Features         | <ul> <li>Long stainless steel mixing spoon</li> <li>Ideal for tall cocktail glasses, and mixing in tall cocktail shakers</li> <li>Blunt end for crushing ingredients</li> <li>Twisted stem perfect for layered drinks</li> <li>Dishwasher safe</li> </ul> |
| Color            | According to your requirements                                                                                                                                                                                                                            |
| MOQ              | 1000sets                                                                                                                                                                                                                                                  |
| Sample lead time | 3-5 days                                                                                                                                                                                                                                                  |
| Packing          | White box/color box                                                                                                                                                                                                                                       |
| Bulk lead time   | 30 days after sample approval                                                                                                                                                                                                                             |
| Payment terms    | T/T                                                                                                                                                                                                                                                       |
| Export port      | FOB Shenzhen                                                                                                                                                                                                                                              |
| OEM/ODM          | 1) Customized designs, materials, size, colors available 2) Free design service provided by our RD departmet                                                                                                                                              |
| LOGO processing  | Decal logo, Laser logo, Etching logo, Silk printing logo,<br>Debossed logo, Embossed logo                                                                                                                                                                 |
| Telephone        | 0755-33221366 33221399                                                                                                                                                                                                                                    |