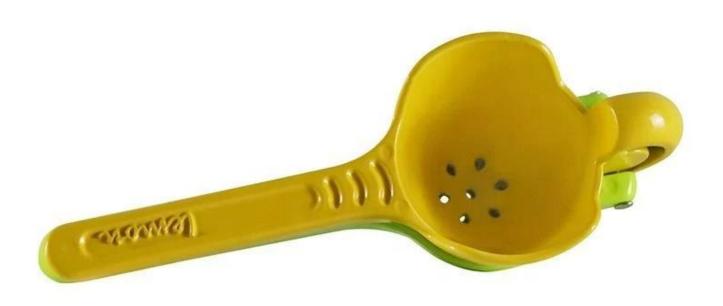

| Items            | Stainless Steel Hand Press Lemon Juice Squeezer                                                              |
|------------------|--------------------------------------------------------------------------------------------------------------|
| Material         | Stainless Steel                                                                                              |
| Color            | Chartreuse/Or Custom Color                                                                                   |
| MOQ              | 50pcs                                                                                                        |
| Sample lead time | 10-15 days                                                                                                   |
| Packing          | White box/color box                                                                                          |
| Bulk lead time   | 30 days after sample approval                                                                                |
| Payment terms    | T/T                                                                                                          |
| Export port      | FOB Shenzhen                                                                                                 |
| OEM/ODM          | 1) Customized designs, materials, size, colors available 2) Free design service provided by our RD departmet |
| LOGO processing  | Decal logo, Laser logo, Etching logo, Silk printing logo,<br>Debossed logo, Embossed logo                    |
| Telephone        | 0755-33221366                                                                                                |