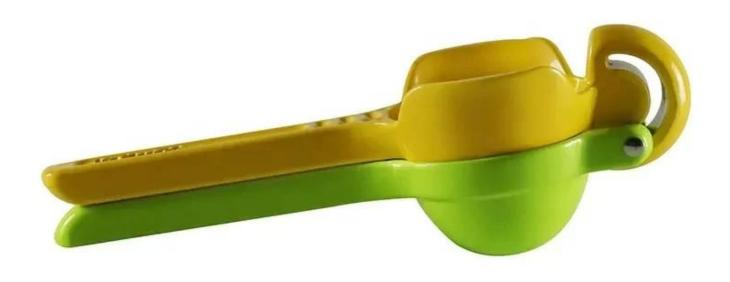

| Items            | Stainless Steel Hand Press Lemon Juice Squeezer                                                              |
|------------------|--------------------------------------------------------------------------------------------------------------|
| Material         | Stainless Steel                                                                                              |
| Color            | Chartreuse/Or Custom Color                                                                                   |
| MOQ              | 50pcs                                                                                                        |
| Sample lead time | 10-15 days                                                                                                   |
| Packing          | White box/color box                                                                                          |
| Bulk lead time   | 30 days after sample approval                                                                                |
| Payment terms    | T/T                                                                                                          |
| Export port      | FOB Shenzhen                                                                                                 |
| OEM/ODM          | 1) Customized designs, materials, size, colors available 2) Free design service provided by our RD departmet |
| LOGO processing  | Decal logo, Laser logo, Etching logo, Silk printing logo,<br>Debossed logo, Embossed logo                    |
| Telephone        | 0755-33221366                                                                                                |