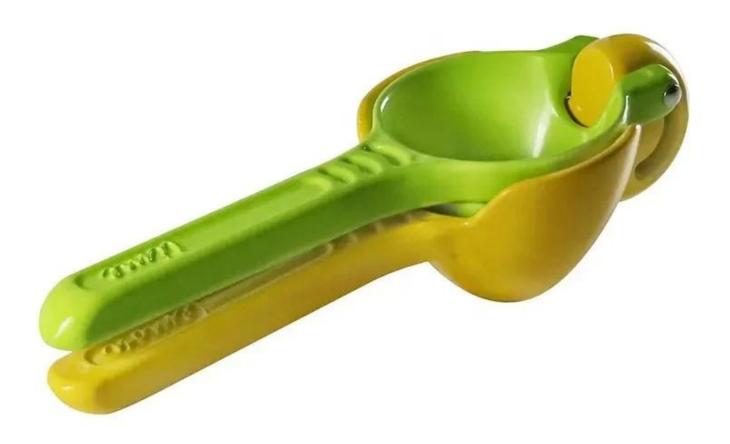

| Items            | Stainless Steel Hand Press Lemon Juice Squeezer                                                              |
|------------------|--------------------------------------------------------------------------------------------------------------|
| Material         | Stainless Steel                                                                                              |
| Color            | Chartreuse/Or Custom Color                                                                                   |
| MOQ              | 50pcs                                                                                                        |
| Sample lead time | 10-15 days                                                                                                   |
| Packing          | White box/color box                                                                                          |
| Bulk lead time   | 30 days after sample approval                                                                                |
| Payment terms    | T/T                                                                                                          |
| Export port      | FOB Shenzhen                                                                                                 |
| OEM/ODM          | 1) Customized designs, materials, size, colors available 2) Free design service provided by our RD departmet |
| LOGO processing  | Decal logo, Laser logo, Etching logo, Silk printing logo,<br>Debossed logo, Embossed logo                    |
| Telephone        | 0755-33221366                                                                                                |