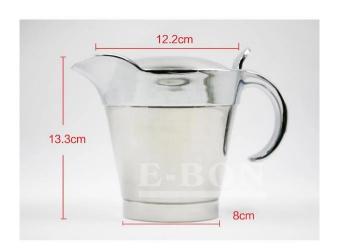

| Items            | Stainless Steel Sauce Boat                                                                                   |
|------------------|--------------------------------------------------------------------------------------------------------------|
| Material         | Stainless Steel                                                                                              |
| Size             | 8X12.2X13.3 cm                                                                                               |
| Color            | According to your requirements                                                                               |
| MOQ              | 1000sets                                                                                                     |
| Sample lead time | 3-5 days                                                                                                     |
| Packing          | White box/color box                                                                                          |
| Bulk lead time   | 30 days after sample approval                                                                                |
| Payment terms    | T/T                                                                                                          |
| Export port      | FOB Shenzhen                                                                                                 |
| OEM/ODM          | 1) Customized designs, materials, size, colors available 2) Free design service provided by our RD departmet |
| LOGO processing  | Decal logo, Laser logo, Etching logo, Silk printing logo,<br>Debossed logo, Embossed logo                    |
| Telephone        | 0755-33221366 33221399                                                                                       |