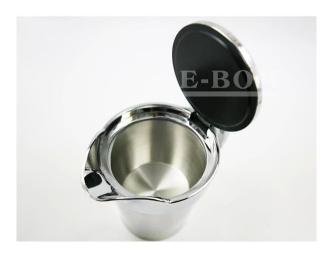

| Items            | Stainless Steel Sauce Boat                                                                                   |
|------------------|--------------------------------------------------------------------------------------------------------------|
| Material         | Stainless Steel                                                                                              |
| Size             | 8X12.2X13.3 cm                                                                                               |
| Color            | According to your requirements                                                                               |
| MOQ              | 1000sets                                                                                                     |
| Sample lead time | 3-5 days                                                                                                     |
| Packing          | White box/color box                                                                                          |
| Bulk lead time   | 30 days after sample approval                                                                                |
| Payment terms    | T/T                                                                                                          |
| Export port      | FOB Shenzhen                                                                                                 |
| OEM/ODM          | 1) Customized designs, materials, size, colors available 2) Free design service provided by our RD departmet |
| LOGO processing  | Decal logo, Laser logo, Etching logo, Silk printing logo,<br>Debossed logo, Embossed logo                    |
| Telephone        | 0755-33221366 33221399                                                                                       |