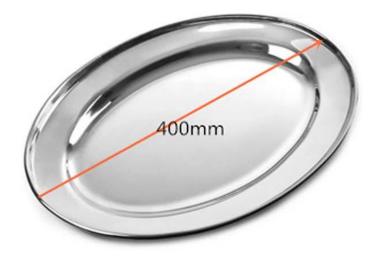

| Items            | Stainless Steel plate                                                                                                                                                                                                                       |
|------------------|---------------------------------------------------------------------------------------------------------------------------------------------------------------------------------------------------------------------------------------------|
| Material         | Stainless Steel                                                                                                                                                                                                                             |
| Features         | <ul> <li>Material: 18/10 stainless steel</li> <li>High resistance to staining</li> <li>Maintains an excellent finish</li> <li>Professional quality</li> <li>Ideal for restaurants, hotels and carveries</li> <li>Dishwasher safe</li> </ul> |
| Color            | According to your requirements                                                                                                                                                                                                              |
| MOQ              | 1000sets                                                                                                                                                                                                                                    |
| Sample lead time | 3-5 days                                                                                                                                                                                                                                    |
| Packing          | White box/color box                                                                                                                                                                                                                         |
| Bulk lead time   | 30 days after sample approval                                                                                                                                                                                                               |
| Payment terms    | T/T                                                                                                                                                                                                                                         |
| Export port      | FOB Shenzhen                                                                                                                                                                                                                                |
| OEM/ODM          | 1) Customized designs, materials, size, colors available 2) Free design service provided by our RD departmet                                                                                                                                |
| LOGO processing  | Decal logo, Laser logo, Etching logo, Silk printing logo,<br>Debossed logo, Embossed logo                                                                                                                                                   |
| Telephone        | 0755-33221366 33221399                                                                                                                                                                                                                      |