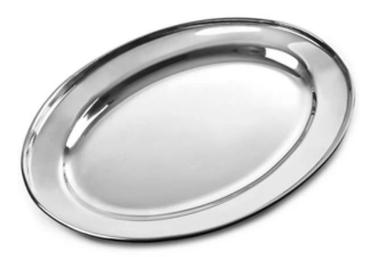

| Items            | Stainless Steel plate                                                                                                                                                                                                                       |
|------------------|---------------------------------------------------------------------------------------------------------------------------------------------------------------------------------------------------------------------------------------------|
| Material         | Stainless Steel                                                                                                                                                                                                                             |
| Features         | <ul> <li>Material: 18/10 stainless steel</li> <li>High resistance to staining</li> <li>Maintains an excellent finish</li> <li>Professional quality</li> <li>Ideal for restaurants, hotels and carveries</li> <li>Dishwasher safe</li> </ul> |
| Color            | According to your requirements                                                                                                                                                                                                              |
| MOQ              | 1000sets                                                                                                                                                                                                                                    |
| Sample lead time | 3-5 days                                                                                                                                                                                                                                    |
| Packing          | White box/color box                                                                                                                                                                                                                         |
| Bulk lead time   | 30 days after sample approval                                                                                                                                                                                                               |
| Payment terms    | T/T                                                                                                                                                                                                                                         |
| Export port      | FOB Shenzhen                                                                                                                                                                                                                                |
| OEM/ODM          | 1) Customized designs, materials, size, colors available 2) Free design service provided by our RD departmet                                                                                                                                |
| LOGO processing  | Decal logo, Laser logo, Etching logo, Silk printing logo,<br>Debossed logo, Embossed logo                                                                                                                                                   |
| Telephone        | 0755-33221366 33221399                                                                                                                                                                                                                      |