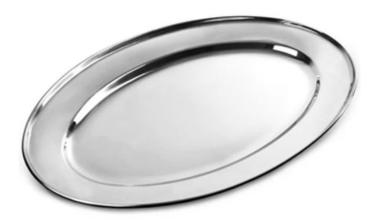

| Items            | Stainless Steel plate                                                                                                                                                                                                                       |
|------------------|---------------------------------------------------------------------------------------------------------------------------------------------------------------------------------------------------------------------------------------------|
| Material         | Stainless Steel                                                                                                                                                                                                                             |
| Features         | <ul> <li>Material: 18/10 stainless steel</li> <li>High resistance to staining</li> <li>Maintains an excellent finish</li> <li>Professional quality</li> <li>Ideal for restaurants, hotels and carveries</li> <li>Dishwasher safe</li> </ul> |
| Color            | According to your requirements                                                                                                                                                                                                              |
| MOQ              | 1000sets                                                                                                                                                                                                                                    |
| Sample lead time | 3-5 days                                                                                                                                                                                                                                    |
| Packing          | White box/color box                                                                                                                                                                                                                         |
| Bulk lead time   | 30 days after sample approval                                                                                                                                                                                                               |
| Payment terms    | T/T                                                                                                                                                                                                                                         |
| Export port      | FOB Shenzhen                                                                                                                                                                                                                                |
| OEM/ODM          | 1) Customized designs, materials, size, colors available 2) Free design service provided by our RD departmet                                                                                                                                |
| LOGO processing  | Decal logo, Laser logo, Etching logo, Silk printing logo,<br>Debossed logo, Embossed logo                                                                                                                                                   |
| Telephone        | 0755-33221366 33221399                                                                                                                                                                                                                      |