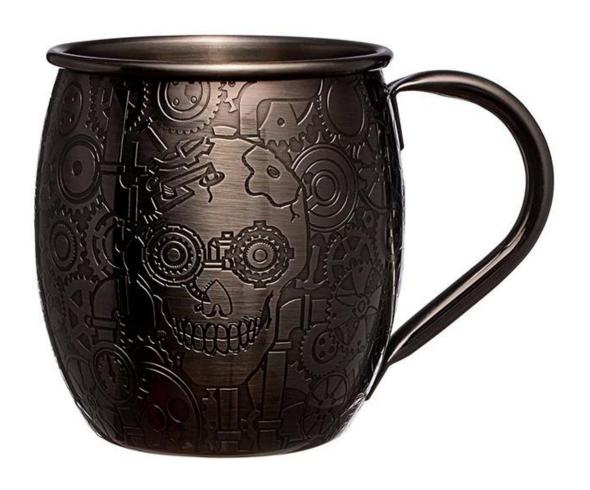

| Items            | Stainless Steel Moscow Mule Cup                                                                        |
|------------------|--------------------------------------------------------------------------------------------------------|
| Material         | Stainless Steel                                                                                        |
| Color            | Silver Matte/Black Color/Custom Other Pantone<br>Colors                                                |
| MOQ              | 1000pcs                                                                                                |
| Sample lead time | 10-15 days                                                                                             |
| Packing          | White box/color box                                                                                    |
| Bulk lead time   | 30 days after sample approval                                                                          |
| Payment terms    | T/T                                                                                                    |
| Export port      | FOB Shenzhen                                                                                           |
| OEM/ODM          | Customized designs, materials, size, colors available Free design service provided by our RD departmet |
| LOGO processing  | Decal logo, Laser logo, Etching logo, Silk printing logo, Debossed logo, Embossed logo                 |
| Telephone        | 0755-33221366                                                                                          |