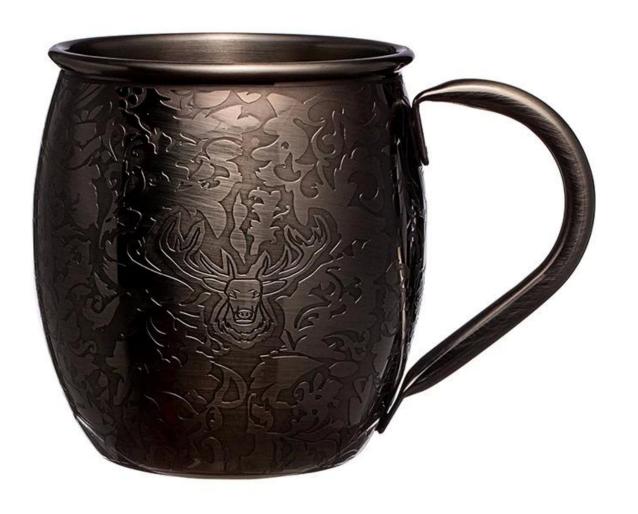

| Items            | Stainless Steel Moscow Mule Cup                                                                        |
|------------------|--------------------------------------------------------------------------------------------------------|
| Material         | Stainless Steel                                                                                        |
| Color            | Silver Matte/Black Color/Custom Other Pantone<br>Colors                                                |
| MOQ              | 1000pcs                                                                                                |
| Sample lead time | 10-15 days                                                                                             |
| Packing          | White box/color box                                                                                    |
| Bulk lead time   | 30 days after sample approval                                                                          |
| Payment terms    | T/T                                                                                                    |
| Export port      | FOB Shenzhen                                                                                           |
| OEM/ODM          | Customized designs, materials, size, colors available Free design service provided by our RD departmet |
| LOGO processing  | Decal logo, Laser logo, Etching logo, Silk printing logo, Debossed logo, Embossed logo                 |
| Telephone        | 0755-33221366                                                                                          |