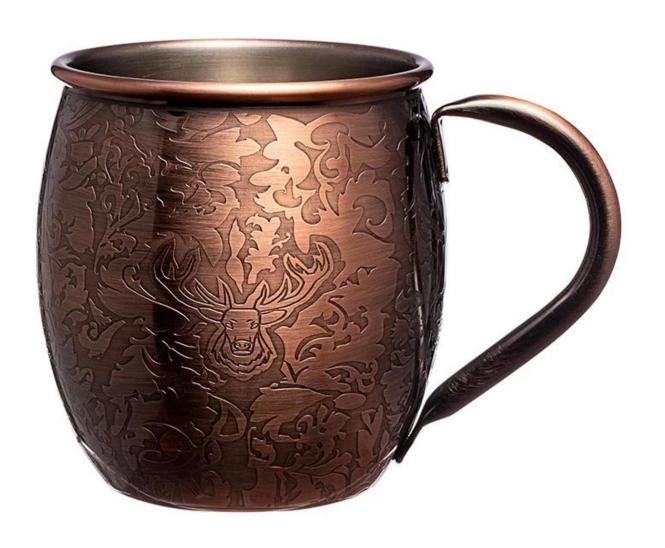

| Items            | Stainless Steel Moscow Mule Cup                                                                        |
|------------------|--------------------------------------------------------------------------------------------------------|
| Material         | Stainless Steel                                                                                        |
| Color            | Silver Matte/Black Color/Custom Other Pantone<br>Colors                                                |
| MOQ              | 1000pcs                                                                                                |
| Sample lead time | 10-15 days                                                                                             |
| Packing          | White box/color box                                                                                    |
| Bulk lead time   | 30 days after sample approval                                                                          |
| Payment terms    | T/T                                                                                                    |
| Export port      | FOB Shenzhen                                                                                           |
| OEM/ODM          | Customized designs, materials, size, colors available Free design service provided by our RD departmet |
| LOGO processing  | Decal logo, Laser logo, Etching logo, Silk printing logo, Debossed logo, Embossed logo                 |
| Telephone        | 0755-33221366                                                                                          |