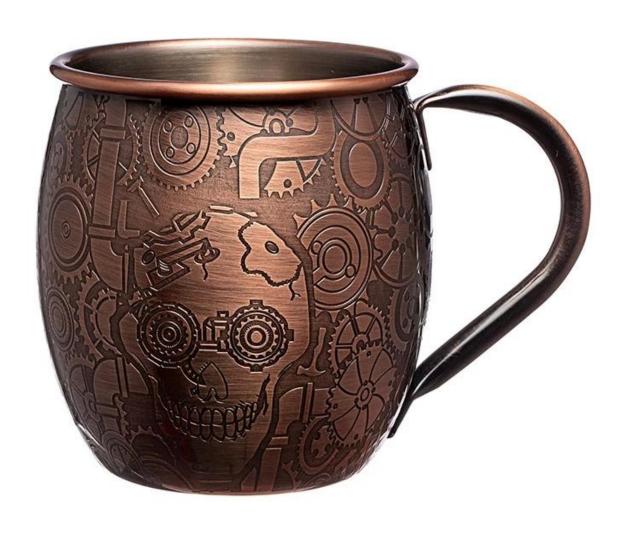

| Items            | Stainless Steel Moscow Mule Cup                                                                        |
|------------------|--------------------------------------------------------------------------------------------------------|
| Material         | Stainless Steel                                                                                        |
| Color            | Silver Matte/Black Color/Custom Other Pantone<br>Colors                                                |
| MOQ              | 1000pcs                                                                                                |
| Sample lead time | 10-15 days                                                                                             |
| Packing          | White box/color box                                                                                    |
| Bulk lead time   | 30 days after sample approval                                                                          |
| Payment terms    | T/T                                                                                                    |
| Export port      | FOB Shenzhen                                                                                           |
| OEM/ODM          | Customized designs, materials, size, colors available Free design service provided by our RD departmet |
| LOGO processing  | Decal logo, Laser logo, Etching logo, Silk printing logo, Debossed logo, Embossed logo                 |
| Telephone        | 0755-33221366                                                                                          |