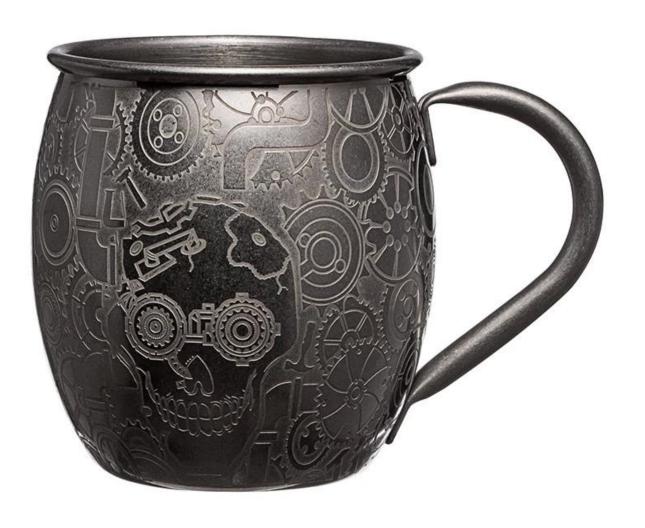

| Items            | Stainless Steel Moscow Mule Cup                                                                        |
|------------------|--------------------------------------------------------------------------------------------------------|
| Material         | Stainless Steel                                                                                        |
| Color            | Silver Matte/Black Color/Custom Other Pantone<br>Colors                                                |
| MOQ              | 1000pcs                                                                                                |
| Sample lead time | 10-15 days                                                                                             |
| Packing          | White box/color box                                                                                    |
| Bulk lead time   | 30 days after sample approval                                                                          |
| Payment terms    | T/T                                                                                                    |
| Export port      | FOB Shenzhen                                                                                           |
| OEM/ODM          | Customized designs, materials, size, colors available Free design service provided by our RD departmet |
| LOGO processing  | Decal logo, Laser logo, Etching logo, Silk printing logo, Debossed logo, Embossed logo                 |
| Telephone        | 0755-33221366                                                                                          |