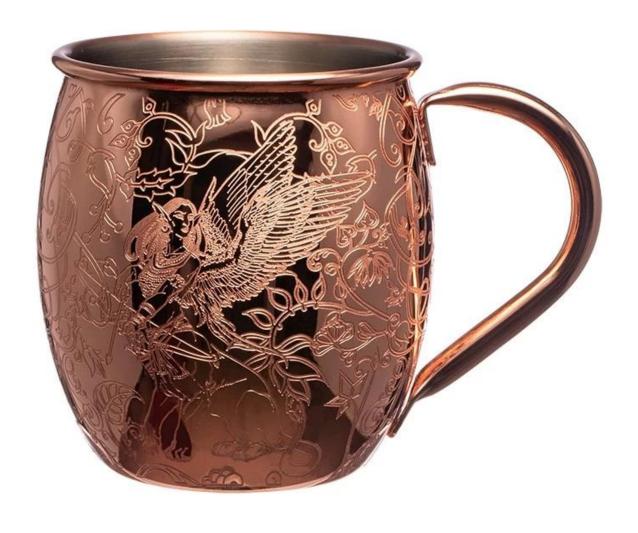

| Items            | Stainless Steel Moscow Mule Cup                                                                        |
|------------------|--------------------------------------------------------------------------------------------------------|
| Material         | Stainless Steel                                                                                        |
| Color            | Silver Matte/Black Color/Custom Other Pantone<br>Colors                                                |
| MOQ              | 1000pcs                                                                                                |
| Sample lead time | 10-15 days                                                                                             |
| Packing          | White box/color box                                                                                    |
| Bulk lead time   | 30 days after sample approval                                                                          |
| Payment terms    | T/T                                                                                                    |
| Export port      | FOB Shenzhen                                                                                           |
| OEM/ODM          | Customized designs, materials, size, colors available Free design service provided by our RD departmet |
| LOGO processing  | Decal logo, Laser logo, Etching logo, Silk printing logo, Debossed logo, Embossed logo                 |
| Telephone        | 0755-33221366                                                                                          |