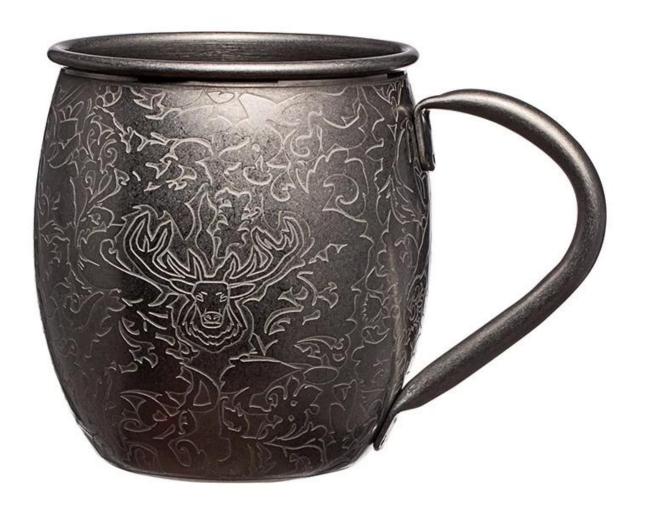

| Items            | Stainless Steel Moscow Mule Cup                                                                        |
|------------------|--------------------------------------------------------------------------------------------------------|
| Material         | Stainless Steel                                                                                        |
| Color            | Silver Matte/Black Color/Custom Other Pantone<br>Colors                                                |
| MOQ              | 1000pcs                                                                                                |
| Sample lead time | 10-15 days                                                                                             |
| Packing          | White box/color box                                                                                    |
| Bulk lead time   | 30 days after sample approval                                                                          |
| Payment terms    | T/T                                                                                                    |
| Export port      | FOB Shenzhen                                                                                           |
| OEM/ODM          | Customized designs, materials, size, colors available Free design service provided by our RD departmet |
| LOGO processing  | Decal logo, Laser logo, Etching logo, Silk printing logo, Debossed logo, Embossed logo                 |
| Telephone        | 0755-33221366                                                                                          |