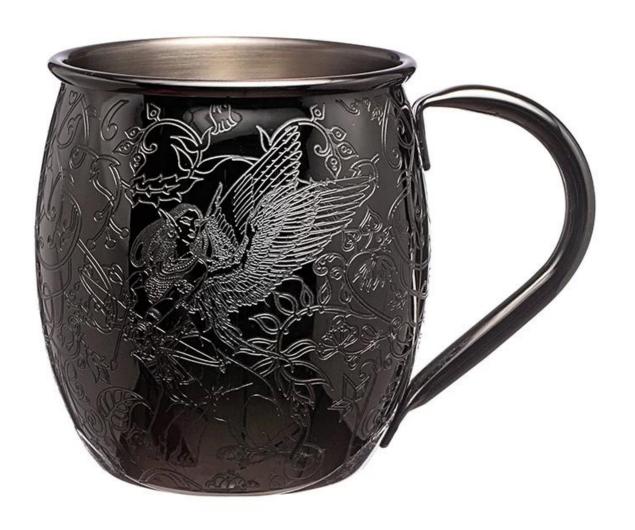

| Items            | Stainless Steel Moscow Mule Cup                                                                        |
|------------------|--------------------------------------------------------------------------------------------------------|
| Material         | Stainless Steel                                                                                        |
| Color            | Silver Matte/Black Color/Custom Other Pantone<br>Colors                                                |
| MOQ              | 1000pcs                                                                                                |
| Sample lead time | 10-15 days                                                                                             |
| Packing          | White box/color box                                                                                    |
| Bulk lead time   | 30 days after sample approval                                                                          |
| Payment terms    | T/T                                                                                                    |
| Export port      | FOB Shenzhen                                                                                           |
| OEM/ODM          | Customized designs, materials, size, colors available Free design service provided by our RD departmet |
| LOGO processing  | Decal logo, Laser logo, Etching logo, Silk printing logo, Debossed logo, Embossed logo                 |
| Telephone        | 0755-33221366                                                                                          |