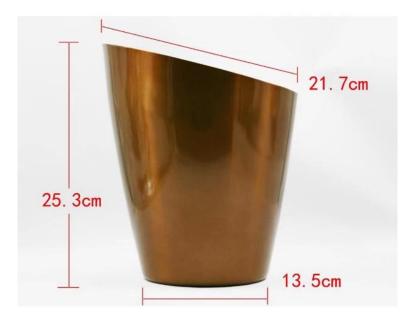

| Items            | Elegant Stainless steel bevel ice bucket champagne bucket                                                                           |
|------------------|-------------------------------------------------------------------------------------------------------------------------------------|
| Material         | Stainless Steel                                                                                                                     |
| Size             | 13.5*25.3cm                                                                                                                         |
| Color            | According to your requirements                                                                                                      |
| MOQ              | 1000sets                                                                                                                            |
| Sample lead time | 3-5 days                                                                                                                            |
| Packing          | White box/color box                                                                                                                 |
| Bulk lead time   | 30 days after sample approval                                                                                                       |
| Payment terms    | T/T                                                                                                                                 |
| Export port      | FOB Shenzhen                                                                                                                        |
| OEM/ODM          | <ol> <li>Customized designs, materials, size, colors available</li> <li>Free design service provided by our RD departmet</li> </ol> |
| LOGO processing  | Decal logo, Laser logo, Etching logo, Silk printing logo,<br>Debossed logo, Embossed logo                                           |
| Telephone        | 0755-33221366 33221399                                                                                                              |