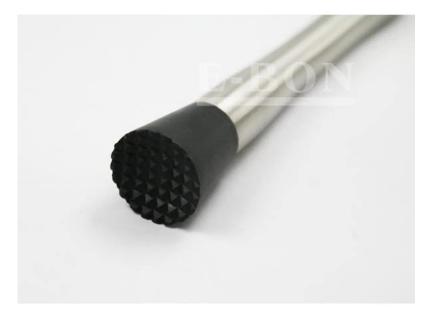

| Project              | Classic design stainless steel muddler cocktail stirrer                                                                                                    |
|----------------------|------------------------------------------------------------------------------------------------------------------------------------------------------------|
| Materials            | Stainless steel                                                                                                                                            |
| Size                 | 3.5 * 21 cm                                                                                                                                                |
| Color                | According to your requirements                                                                                                                             |
| MOQ                  | 1000 sets                                                                                                                                                  |
| Sample delivery time | 3-5 days                                                                                                                                                   |
| Packing              | White box / box                                                                                                                                            |
| Bulk delivery time   | 30 days after sample confirmation                                                                                                                          |
| Payment method       | Τ / Τ                                                                                                                                                      |
| Exports to Hong Kong | FOB Shenzhen                                                                                                                                               |
| OEM / ODM            | <ol> <li>personalized design, materials, dimensions, colors<br/>to choose from</li> <li>Our RD (Department) to provide free design<br/>services</li> </ol> |
| LOGO processing      | Applique logo, laser logo, logo etching, silk screen<br>trademark, molded logo, embossed logo                                                              |
| Phone                | 0755-33221366 33221399                                                                                                                                     |