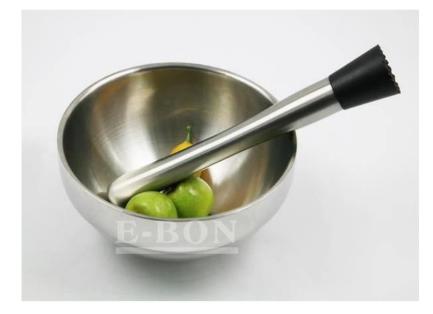

| Project              | Classic design stainless steel muddler cocktail stirrer                                                                                                    |
|----------------------|------------------------------------------------------------------------------------------------------------------------------------------------------------|
| Materials            | Stainless steel                                                                                                                                            |
| Size                 | 3.5 * 21 cm                                                                                                                                                |
| Color                | According to your requirements                                                                                                                             |
| MOQ                  | 1000 sets                                                                                                                                                  |
| Sample delivery time | 3-5 days                                                                                                                                                   |
| Packing              | White box / box                                                                                                                                            |
| Bulk delivery time   | 30 days after sample confirmation                                                                                                                          |
| Payment method       | Τ / Τ                                                                                                                                                      |
| Exports to Hong Kong | FOB Shenzhen                                                                                                                                               |
| OEM / ODM            | <ol> <li>personalized design, materials, dimensions, colors<br/>to choose from</li> <li>Our RD (Department) to provide free design<br/>services</li> </ol> |
| LOGO processing      | Applique logo, laser logo, logo etching, silk screen<br>trademark, molded logo, embossed logo                                                              |
| Phone                | 0755-33221366 33221399                                                                                                                                     |