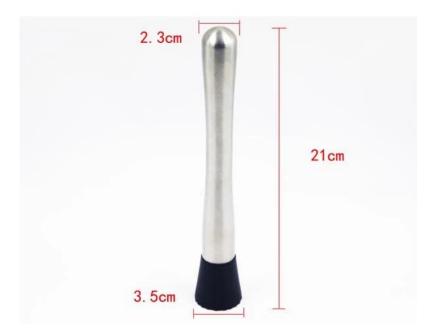

| Project              | Classic design stainless steel muddler cocktail stirrer                                                                                                    |
|----------------------|------------------------------------------------------------------------------------------------------------------------------------------------------------|
| Materials            | Stainless steel                                                                                                                                            |
| Size                 | 3.5 * 21 cm                                                                                                                                                |
| Color                | According to your requirements                                                                                                                             |
| MOQ                  | 1000 sets                                                                                                                                                  |
| Sample delivery time | 3-5 days                                                                                                                                                   |
| Packing              | White box / box                                                                                                                                            |
| Bulk delivery time   | 30 days after sample confirmation                                                                                                                          |
| Payment method       | Τ / Τ                                                                                                                                                      |
| Exports to Hong Kong | FOB Shenzhen                                                                                                                                               |
| OEM / ODM            | <ol> <li>personalized design, materials, dimensions, colors<br/>to choose from</li> <li>Our RD (Department) to provide free design<br/>services</li> </ol> |
| LOGO processing      | Applique logo, laser logo, logo etching, silk screen<br>trademark, molded logo, embossed logo                                                              |
| Phone                | 0755-33221366 33221399                                                                                                                                     |