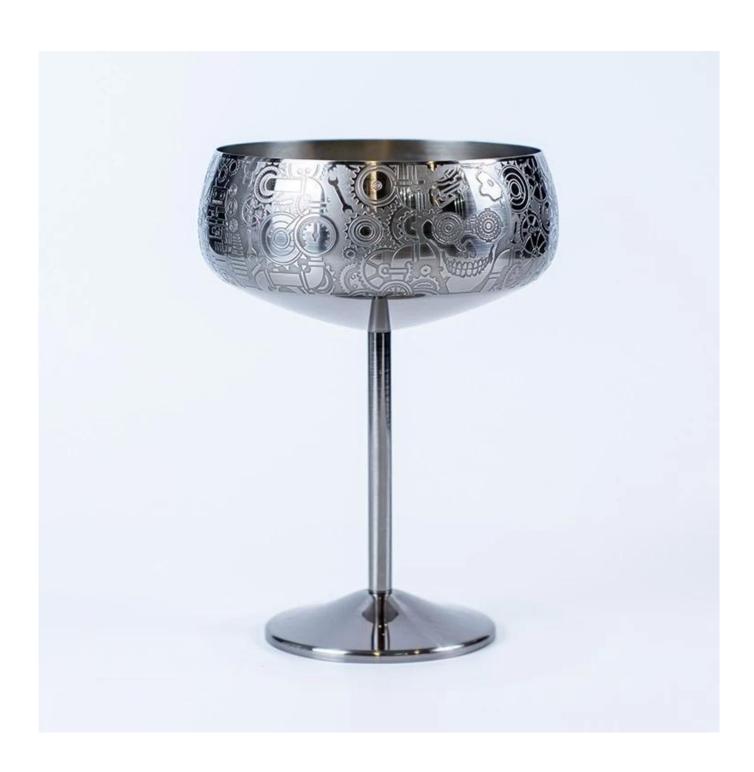

| Items            | Stainless Steel martini glass                                                                                |
|------------------|--------------------------------------------------------------------------------------------------------------|
| Material         | Stainless Steel                                                                                              |
| Color            | Copper/According to your requirements                                                                        |
| MOQ              | 1000sets                                                                                                     |
| Sample lead time | 3-5 days                                                                                                     |
| Packing          | White box/color box                                                                                          |
| Bulk lead time   | 30 days after sample approval                                                                                |
| Payment terms    | T/T                                                                                                          |
| Export port      | FOB Shenzhen                                                                                                 |
| OEM/ODM          | 1) Customized designs, materials, size, colors available 2) Free design service provided by our RD departmet |
| LOGO processing  | Decal logo, Laser logo, Etching logo, Silk printing logo,<br>Debossed logo, Embossed logo                    |
| Telephone        | 0755-33221366                                                                                                |