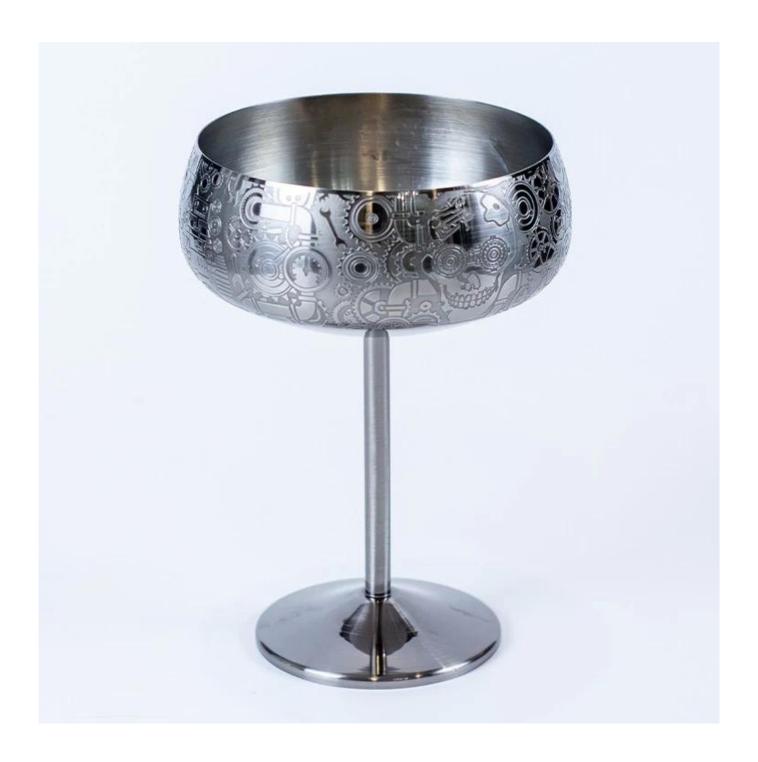

| Items            | Stainless Steel martini glass                                                                                |
|------------------|--------------------------------------------------------------------------------------------------------------|
| Material         | Stainless Steel                                                                                              |
| Color            | Copper/According to your requirements                                                                        |
| MOQ              | 1000sets                                                                                                     |
| Sample lead time | 3-5 days                                                                                                     |
| Packing          | White box/color box                                                                                          |
| Bulk lead time   | 30 days after sample approval                                                                                |
| Payment terms    | T/T                                                                                                          |
| Export port      | FOB Shenzhen                                                                                                 |
| OEM/ODM          | 1) Customized designs, materials, size, colors available 2) Free design service provided by our RD departmet |
| LOGO processing  | Decal logo, Laser logo, Etching logo, Silk printing logo,<br>Debossed logo, Embossed logo                    |
| Telephone        | 0755-33221366                                                                                                |