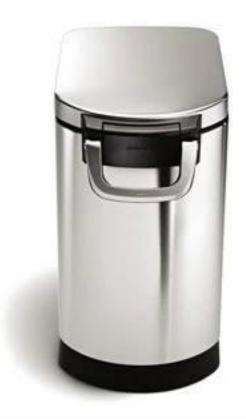

02

| Items            | Stainless Steel waste bin                                                                                                                                                                          |
|------------------|----------------------------------------------------------------------------------------------------------------------------------------------------------------------------------------------------|
| Material         | Stainless Steel                                                                                                                                                                                    |
| Features         | 30 Liters/ 8 Gallons Product Dimensions: 18.1 x 10.4 x 19.4 inches; 9.9 pounds Shipping Weight: 21.2 pounds Stainless steel construction; lightweight Color: Steel Color Material: Stainless Steel |
| Color            | According to your requirements                                                                                                                                                                     |
| MOQ              | 1000sets                                                                                                                                                                                           |
| Sample lead time | 3-5 days                                                                                                                                                                                           |
| Packing          | White box/color box                                                                                                                                                                                |
| Bulk lead time   | 30 days after sample approval                                                                                                                                                                      |
| Payment terms    | T/T                                                                                                                                                                                                |
| Export port      | FOB Shenzhen                                                                                                                                                                                       |
| OEM/ODM          | 1) Customized designs, materials, size, colors available 2) Free design service provided by our RD departmet                                                                                       |
| LOGO processing  | Decal logo, Laser logo, Etching logo, Silk printing logo,<br>Debossed logo, Embossed logo                                                                                                          |
| Telephone        | 0755-33221366 33221399                                                                                                                                                                             |