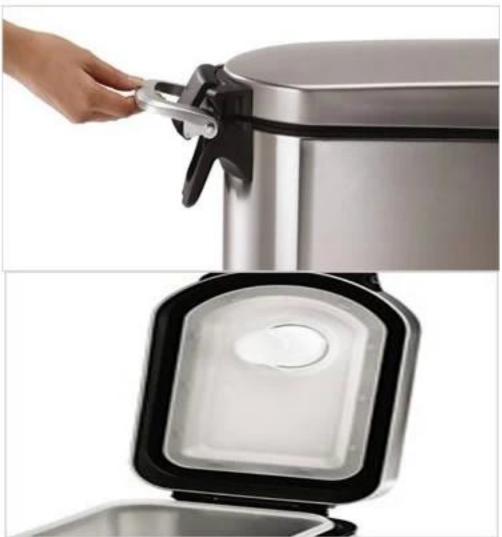

02

| Items            | Stainless Steel waste bin                                                                                                                                                                          |
|------------------|----------------------------------------------------------------------------------------------------------------------------------------------------------------------------------------------------|
| Material         | Stainless Steel                                                                                                                                                                                    |
| Features         | 30 Liters/ 8 Gallons Product Dimensions: 18.1 x 10.4 x 19.4 inches; 9.9 pounds Shipping Weight: 21.2 pounds Stainless steel construction; lightweight Color: Steel Color Material: Stainless Steel |
| Color            | According to your requirements                                                                                                                                                                     |
| MOQ              | 1000sets                                                                                                                                                                                           |
| Sample lead time | 3-5 days                                                                                                                                                                                           |
| Packing          | White box/color box                                                                                                                                                                                |
| Bulk lead time   | 30 days after sample approval                                                                                                                                                                      |
| Payment terms    | T/T                                                                                                                                                                                                |
| Export port      | FOB Shenzhen                                                                                                                                                                                       |
| OEM/ODM          | 1) Customized designs, materials, size, colors available 2) Free design service provided by our RD departmet                                                                                       |
| LOGO processing  | Decal logo, Laser logo, Etching logo, Silk printing logo,<br>Debossed logo, Embossed logo                                                                                                          |
| Telephone        | 0755-33221366 33221399                                                                                                                                                                             |