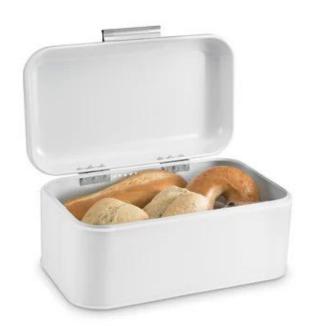

| Items            | Bread bin bread box with white                                                                                                                            |
|------------------|-----------------------------------------------------------------------------------------------------------------------------------------------------------|
| Material         | Stainless Steel                                                                                                                                           |
| Features         | Stainless steel construction Venting holes keep contents fresh Multi-purpose design is not just for bread Lid stays open at 100 degree angle for easy use |
| Color            | According to your requirements                                                                                                                            |
| MOQ              | 1000sets                                                                                                                                                  |
| Sample lead time | 3-5 days                                                                                                                                                  |
| Packing          | White box/color box                                                                                                                                       |
| Bulk lead time   | 30 days after sample approval                                                                                                                             |
| Payment terms    | T/T                                                                                                                                                       |
| Export port      | FOB Shenzhen                                                                                                                                              |
| OEM/ODM          | 1) Customized designs, materials, size, colors available 2) Free design service provided by our RD departmet                                              |
| LOGO processing  | Decal logo, Laser logo, Etching logo, Silk printing logo,<br>Debossed logo, Embossed logo                                                                 |
| Telephone        | 0755-33221366 33221399                                                                                                                                    |