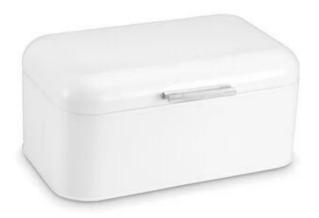

| Items            | Bread bin bread box with white                                                                                                                            |
|------------------|-----------------------------------------------------------------------------------------------------------------------------------------------------------|
| Material         | Stainless Steel                                                                                                                                           |
| Features         | Stainless steel construction Venting holes keep contents fresh Multi-purpose design is not just for bread Lid stays open at 100 degree angle for easy use |
| Color            | According to your requirements                                                                                                                            |
| MOQ              | 1000sets                                                                                                                                                  |
| Sample lead time | 3-5 days                                                                                                                                                  |
| Packing          | White box/color box                                                                                                                                       |
| Bulk lead time   | 30 days after sample approval                                                                                                                             |
| Payment terms    | T/T                                                                                                                                                       |
| Export port      | FOB Shenzhen                                                                                                                                              |
| OEM/ODM          | 1) Customized designs, materials, size, colors available 2) Free design service provided by our RD departmet                                              |
| LOGO processing  | Decal logo, Laser logo, Etching logo, Silk printing logo,<br>Debossed logo, Embossed logo                                                                 |
| Telephone        | 0755-33221366 33221399                                                                                                                                    |