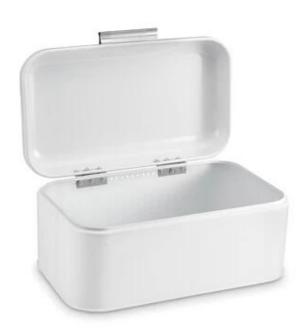

| Items            | Bread bin bread box with white                                                                                                                            |
|------------------|-----------------------------------------------------------------------------------------------------------------------------------------------------------|
| Material         | Stainless Steel                                                                                                                                           |
| Features         | Stainless steel construction Venting holes keep contents fresh Multi-purpose design is not just for bread Lid stays open at 100 degree angle for easy use |
| Color            | According to your requirements                                                                                                                            |
| MOQ              | 1000sets                                                                                                                                                  |
| Sample lead time | 3-5 days                                                                                                                                                  |
| Packing          | White box/color box                                                                                                                                       |
| Bulk lead time   | 30 days after sample approval                                                                                                                             |
| Payment terms    | T/T                                                                                                                                                       |
| Export port      | FOB Shenzhen                                                                                                                                              |
| OEM/ODM          | 1) Customized designs, materials, size, colors available 2) Free design service provided by our RD departmet                                              |
| LOGO processing  | Decal logo, Laser logo, Etching logo, Silk printing logo,<br>Debossed logo, Embossed logo                                                                 |
| Telephone        | 0755-33221366 33221399                                                                                                                                    |