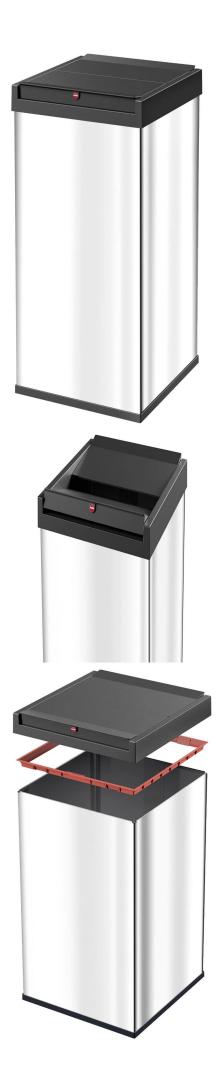

| Items            | Stainless Steel waste bin                                                                                                                                                                                                  |
|------------------|----------------------------------------------------------------------------------------------------------------------------------------------------------------------------------------------------------------------------|
| Material         | Stainless Steel                                                                                                                                                                                                            |
| Features         | 80 Liter/21 Gal capacity<br>Product Dimensions: 10.2 x 13.4 x 30.3 inches ; 11.6<br>pounds<br>Shipping Weight: 13.7 pounds<br>Stainless steel construction; lightweight<br>Color: Steel Color<br>Material: Stainless Steel |
| Color            | According to your requirements                                                                                                                                                                                             |
| MOQ              | 1000sets                                                                                                                                                                                                                   |
| Sample lead time | 3-5 days                                                                                                                                                                                                                   |
| Packing          | White box/color box                                                                                                                                                                                                        |
| Bulk lead time   | 30 days after sample approval                                                                                                                                                                                              |
| Payment terms    | T/T                                                                                                                                                                                                                        |
| Export port      | FOB Shenzhen                                                                                                                                                                                                               |
| OEM/ODM          | <ol> <li>Customized designs, materials, size, colors available</li> <li>Free design service provided by our RD departmet</li> </ol>                                                                                        |
| LOGO processing  | Decal logo, Laser logo, Etching logo, Silk printing logo,                                                                                                                                                                  |

Debossed logo, Embossed logo

0755-33221366 33221399

product image

LOGO processing

Telephone