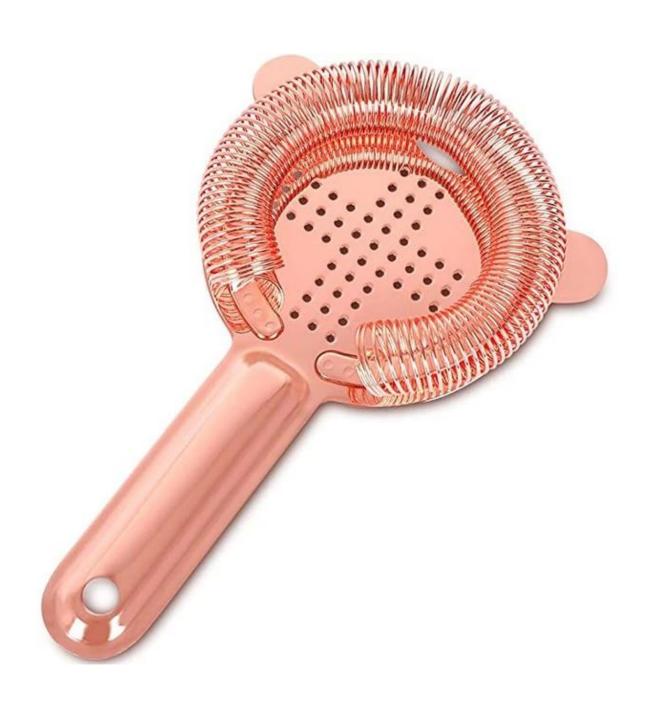

| Items            | Stainless Steel Cocktail Strainer                                                                                                                                                                                                                                                                                                                                                                                    |
|------------------|----------------------------------------------------------------------------------------------------------------------------------------------------------------------------------------------------------------------------------------------------------------------------------------------------------------------------------------------------------------------------------------------------------------------|
| Material         | stainless steel                                                                                                                                                                                                                                                                                                                                                                                                      |
| Size             | 15.5*10.6*8 cm                                                                                                                                                                                                                                                                                                                                                                                                       |
| Feature          | <ol> <li>Cocktail Strainer</li> <li>Mirror finished</li> <li>Four pointed ends are designed for the convenience of fastening the cup.</li> <li>This product is applicable for Boston shaker</li> <li>The logo of our customers is available.</li> <li>This product is designed with spring, which effectively prevents ice or fruit residues from entering wine.</li> <li>It is ideal for homes and bars.</li> </ol> |
| Color            | According to your requirements                                                                                                                                                                                                                                                                                                                                                                                       |
| MOQ              | 1000sets                                                                                                                                                                                                                                                                                                                                                                                                             |
| Sample lead time | 3-5 days                                                                                                                                                                                                                                                                                                                                                                                                             |
| Packing          | White box/color box                                                                                                                                                                                                                                                                                                                                                                                                  |
| Bulk lead time   | 30 days after sample approval                                                                                                                                                                                                                                                                                                                                                                                        |
| Payment terms    | T/T                                                                                                                                                                                                                                                                                                                                                                                                                  |
| Export port      | FOB Shenzhen                                                                                                                                                                                                                                                                                                                                                                                                         |
| OEM/ODM          | 1) Customized designs, materials, size, colors available 2) Free design service provided by our RD departmet                                                                                                                                                                                                                                                                                                         |
| LOGO processing  | Decal logo, Laser logo, Etching logo, Silk printing logo,<br>Debossed logo, Embossed logo                                                                                                                                                                                                                                                                                                                            |
| Telephone        | 0755-33221366 33221399                                                                                                                                                                                                                                                                                                                                                                                               |