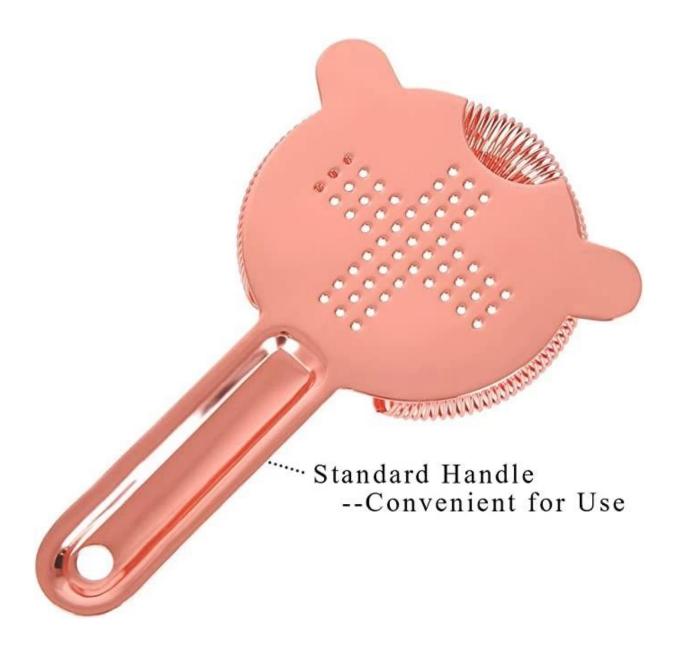

| Items            | Stainless Steel Cocktail Strainer                                                                                                                                                                                                                                                                                                                                                                                    |
|------------------|----------------------------------------------------------------------------------------------------------------------------------------------------------------------------------------------------------------------------------------------------------------------------------------------------------------------------------------------------------------------------------------------------------------------|
| Material         | stainless steel                                                                                                                                                                                                                                                                                                                                                                                                      |
| Size             | 15.5*10.6*8 cm                                                                                                                                                                                                                                                                                                                                                                                                       |
| Feature          | <ol> <li>Cocktail Strainer</li> <li>Mirror finished</li> <li>Four pointed ends are designed for the convenience of fastening the cup.</li> <li>This product is applicable for Boston shaker</li> <li>The logo of our customers is available.</li> <li>This product is designed with spring, which effectively prevents ice or fruit residues from entering wine.</li> <li>It is ideal for homes and bars.</li> </ol> |
| Color            | According to your requirements                                                                                                                                                                                                                                                                                                                                                                                       |
| MOQ              | 1000sets                                                                                                                                                                                                                                                                                                                                                                                                             |
| Sample lead time | 3-5 days                                                                                                                                                                                                                                                                                                                                                                                                             |
| Packing          | White box/color box                                                                                                                                                                                                                                                                                                                                                                                                  |
| Bulk lead time   | 30 days after sample approval                                                                                                                                                                                                                                                                                                                                                                                        |
| Payment terms    | T/T                                                                                                                                                                                                                                                                                                                                                                                                                  |
| Export port      | FOB Shenzhen                                                                                                                                                                                                                                                                                                                                                                                                         |
| OEM/ODM          | 1) Customized designs, materials, size, colors available 2) Free design service provided by our RD departmet                                                                                                                                                                                                                                                                                                         |
| LOGO processing  | Decal logo, Laser logo, Etching logo, Silk printing logo,<br>Debossed logo, Embossed logo                                                                                                                                                                                                                                                                                                                            |
| Telephone        | 0755-33221366 33221399                                                                                                                                                                                                                                                                                                                                                                                               |

## High Density Spring