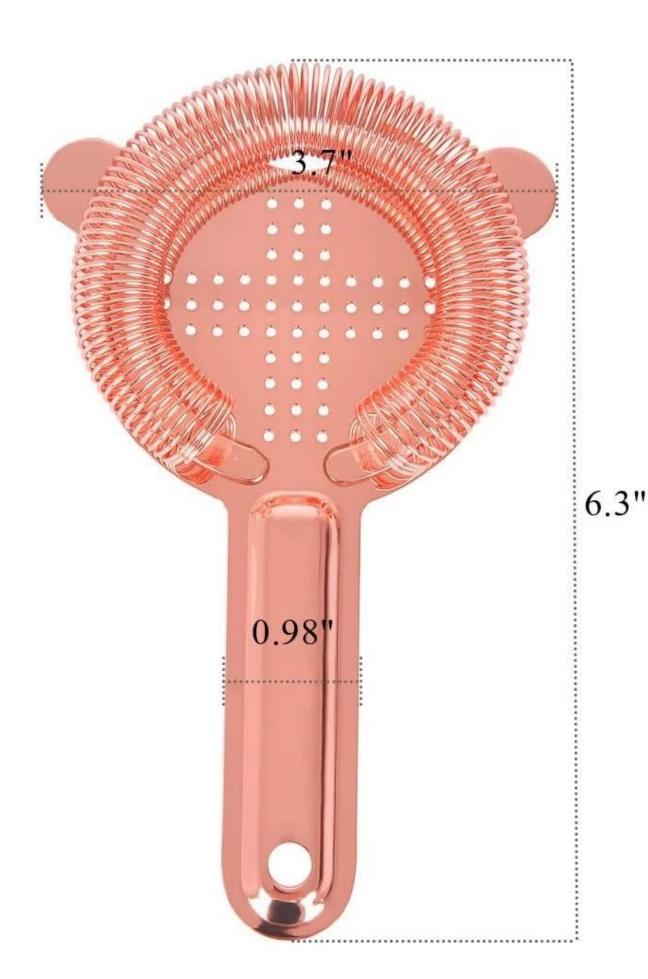

| Items            | Stainless Steel Cocktail Strainer                                                                                                                                                                                                                                                                                                                                                                                    |
|------------------|----------------------------------------------------------------------------------------------------------------------------------------------------------------------------------------------------------------------------------------------------------------------------------------------------------------------------------------------------------------------------------------------------------------------|
| Material         | stainless steel                                                                                                                                                                                                                                                                                                                                                                                                      |
| Size             | 15.5*10.6*8 cm                                                                                                                                                                                                                                                                                                                                                                                                       |
| Feature          | <ol> <li>Cocktail Strainer</li> <li>Mirror finished</li> <li>Four pointed ends are designed for the convenience of fastening the cup.</li> <li>This product is applicable for Boston shaker</li> <li>The logo of our customers is available.</li> <li>This product is designed with spring, which effectively prevents ice or fruit residues from entering wine.</li> <li>It is ideal for homes and bars.</li> </ol> |
| Color            | According to your requirements                                                                                                                                                                                                                                                                                                                                                                                       |
| MOQ              | 1000sets                                                                                                                                                                                                                                                                                                                                                                                                             |
| Sample lead time | 3-5 days                                                                                                                                                                                                                                                                                                                                                                                                             |
| Packing          | White box/color box                                                                                                                                                                                                                                                                                                                                                                                                  |
| Bulk lead time   | 30 days after sample approval                                                                                                                                                                                                                                                                                                                                                                                        |
| Payment terms    | T/T                                                                                                                                                                                                                                                                                                                                                                                                                  |
| Export port      | FOB Shenzhen                                                                                                                                                                                                                                                                                                                                                                                                         |
| OEM/ODM          | 1) Customized designs, materials, size, colors available 2) Free design service provided by our RD departmet                                                                                                                                                                                                                                                                                                         |
| LOGO processing  | Decal logo, Laser logo, Etching logo, Silk printing logo,<br>Debossed logo, Embossed logo                                                                                                                                                                                                                                                                                                                            |
| Telephone        | 0755-33221366 33221399                                                                                                                                                                                                                                                                                                                                                                                               |