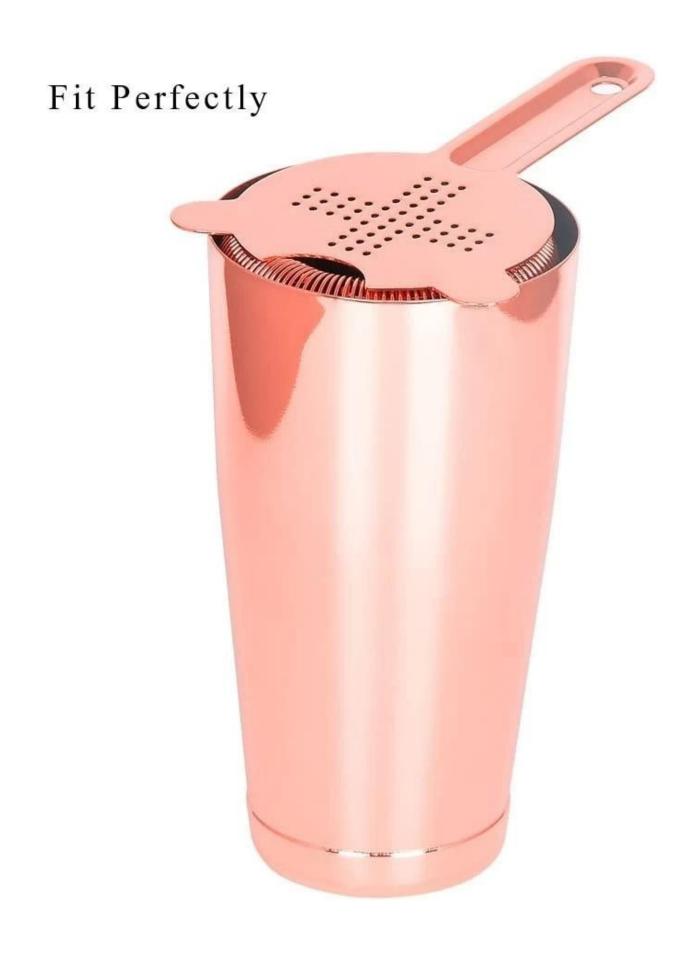

| Items            | Stainless Steel Cocktail Strainer                                                                                                                                                                                                                                                                                                                                                                                    |
|------------------|----------------------------------------------------------------------------------------------------------------------------------------------------------------------------------------------------------------------------------------------------------------------------------------------------------------------------------------------------------------------------------------------------------------------|
| Material         | stainless steel                                                                                                                                                                                                                                                                                                                                                                                                      |
| Size             | 15.5*10.6*8 cm                                                                                                                                                                                                                                                                                                                                                                                                       |
| Feature          | <ol> <li>Cocktail Strainer</li> <li>Mirror finished</li> <li>Four pointed ends are designed for the convenience of fastening the cup.</li> <li>This product is applicable for Boston shaker</li> <li>The logo of our customers is available.</li> <li>This product is designed with spring, which effectively prevents ice or fruit residues from entering wine.</li> <li>It is ideal for homes and bars.</li> </ol> |
| Color            | According to your requirements                                                                                                                                                                                                                                                                                                                                                                                       |
| MOQ              | 1000sets                                                                                                                                                                                                                                                                                                                                                                                                             |
| Sample lead time | 3-5 days                                                                                                                                                                                                                                                                                                                                                                                                             |
| Packing          | White box/color box                                                                                                                                                                                                                                                                                                                                                                                                  |
| Bulk lead time   | 30 days after sample approval                                                                                                                                                                                                                                                                                                                                                                                        |
| Payment terms    | T/T                                                                                                                                                                                                                                                                                                                                                                                                                  |
| Export port      | FOB Shenzhen                                                                                                                                                                                                                                                                                                                                                                                                         |
| OEM/ODM          | 1) Customized designs, materials, size, colors available 2) Free design service provided by our RD departmet                                                                                                                                                                                                                                                                                                         |
| LOGO processing  | Decal logo, Laser logo, Etching logo, Silk printing logo,<br>Debossed logo, Embossed logo                                                                                                                                                                                                                                                                                                                            |
| Telephone        | 0755-33221366 33221399                                                                                                                                                                                                                                                                                                                                                                                               |