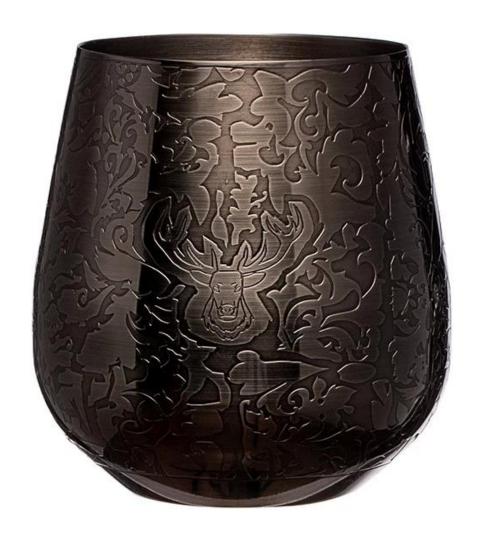

| Items            | Premium 304 Stainless Steel Wine Glass Egg Shape<br>Cup Unbreakable Portable Wine Tumbler                    |
|------------------|--------------------------------------------------------------------------------------------------------------|
| Material         | Stainless Steel                                                                                              |
| Color            | Silver Matte/Black Color/Custom Other Pantone<br>Colors                                                      |
| MOQ              | 50pcs                                                                                                        |
| Sample lead time | 10-15 days                                                                                                   |
| Packing          | White box/color box                                                                                          |
| Bulk lead time   | 30 days after sample approval                                                                                |
| Payment terms    | T/T                                                                                                          |
| Export port      | FOB Shenzhen                                                                                                 |
| OEM/ODM          | 1) Customized designs, materials, size, colors available 2) Free design service provided by our RD departmet |
| LOGO processing  | Decal logo, Laser logo, Etching logo, Silk printing logo, Debossed logo, Embossed logo                       |
| Telephone        | 0755-33221366                                                                                                |
|                  |                                                                                                              |