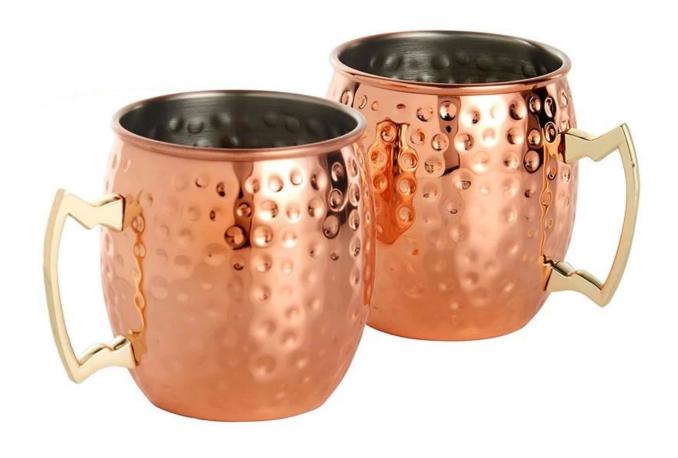

| Items                     | 18 Ounce Stainless Steel Moscow Mule Copper Mugs with Hammered Finish                                                                                                                                                                                |
|---------------------------|------------------------------------------------------------------------------------------------------------------------------------------------------------------------------------------------------------------------------------------------------|
| Material                  | Stainless Steel                                                                                                                                                                                                                                      |
| Simple Moscow Mule Recipe | <ul> <li>Squeeze lime juice into Moscow Mule Copper mug</li> <li>Add 2 or 3 ice cubes</li> <li>Pour in 2 oz of vodka</li> <li>Fill with 4 to 6 oz of cold ginger beer</li> <li>Garnish with a wedge of lime and serve with a stirring rod</li> </ul> |
| Color                     | According to your requirements                                                                                                                                                                                                                       |
| MOQ                       | 1000sets                                                                                                                                                                                                                                             |
| Sample lead time          | 3-5 days                                                                                                                                                                                                                                             |
| Packing                   | White box/color box                                                                                                                                                                                                                                  |
| Bulk lead time            | 30 days after sample approval                                                                                                                                                                                                                        |
| Payment terms             | T/T                                                                                                                                                                                                                                                  |
| Export port               | FOB Shenzhen                                                                                                                                                                                                                                         |
| OEM/ODM                   | 1) Customized designs, materials, size, colors available 2) Free design service provided by our RD departmet                                                                                                                                         |
| LOGO processing           | Decal logo, Laser logo, Etching logo, Silk printing logo,<br>Debossed logo, Embossed logo                                                                                                                                                            |
| Telephone                 | 0755-33221366 33221399                                                                                                                                                                                                                               |