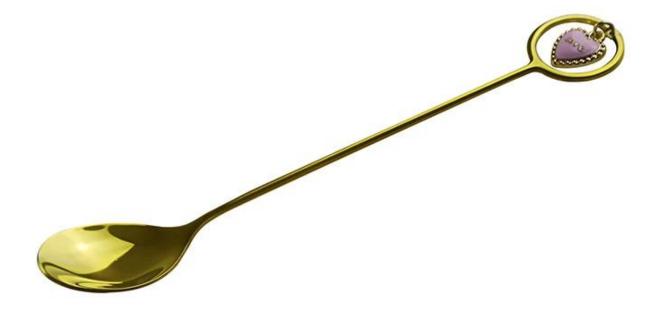

| Items            | Elegant Luxury Gold Heart Shape Stainless Steel<br>Coffee Spoon                                                                     |
|------------------|-------------------------------------------------------------------------------------------------------------------------------------|
| Υλικό            | Ανοξείδωτο ατσάλι                                                                                                                   |
| Χρώμα            | According to your requirements                                                                                                      |
| Moq              | 1000Piece                                                                                                                           |
| Sample lead time | 3-5 days                                                                                                                            |
| Συσκευασία       | White box/color box                                                                                                                 |
| Bulk lead time   | 30 days after sample approval                                                                                                       |
| Οροι πληρωμής    | T/T                                                                                                                                 |
| Export port      | FOB Shenzhen                                                                                                                        |
| OEM/ODM          | <ol> <li>Customized designs, materials, size, colors available</li> <li>Free design service provided by our RD departmet</li> </ol> |
| LOGO processing  | Decal logo, Laser logo, Etching logo, Silk printing logo,<br>Debossed logo, Embossed logo                                           |
| Τηλέφωνο         | 0755-33221366                                                                                                                       |