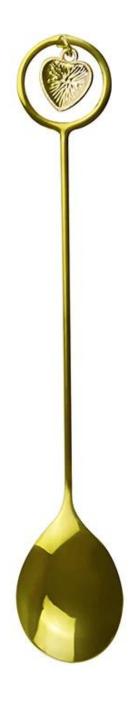

| Items            | Elegant Luxury Gold Heart Shape Stainless Steel<br>Coffee Spoon                                                                     |
|------------------|-------------------------------------------------------------------------------------------------------------------------------------|
| Υλικό            | Ανοξείδωτο ατσάλι                                                                                                                   |
| Χρώμα            | According to your requirements                                                                                                      |
| Moq              | 1000Piece                                                                                                                           |
| Sample lead time | 3-5 days                                                                                                                            |
| Συσκευασία       | White box/color box                                                                                                                 |
| Bulk lead time   | 30 days after sample approval                                                                                                       |
| Οροι πληρωμής    | T/T                                                                                                                                 |
| Export port      | FOB Shenzhen                                                                                                                        |
| OEM/ODM          | <ol> <li>Customized designs, materials, size, colors available</li> <li>Free design service provided by our RD departmet</li> </ol> |
| LOGO processing  | Decal logo, Laser logo, Etching logo, Silk printing logo,<br>Debossed logo, Embossed logo                                           |
| Τηλέφωνο         | 0755-33221366                                                                                                                       |