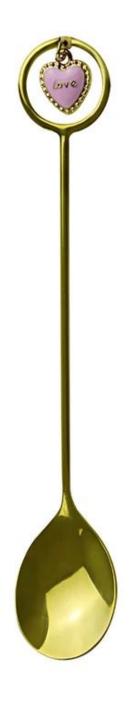

| Items            | Elegant Luxury Gold Heart Shape Stainless Steel<br>Coffee Spoon                                                                     |
|------------------|-------------------------------------------------------------------------------------------------------------------------------------|
| Υλικό            | Ανοξείδωτο ατσάλι                                                                                                                   |
| Χρώμα            | According to your requirements                                                                                                      |
| Moq              | 1000Piece                                                                                                                           |
| Sample lead time | 3-5 days                                                                                                                            |
| Συσκευασία       | White box/color box                                                                                                                 |
| Bulk lead time   | 30 days after sample approval                                                                                                       |
| Οροι πληρωμής    | T/T                                                                                                                                 |
| Export port      | FOB Shenzhen                                                                                                                        |
| OEM/ODM          | <ol> <li>Customized designs, materials, size, colors available</li> <li>Free design service provided by our RD departmet</li> </ol> |
| LOGO processing  | Decal logo, Laser logo, Etching logo, Silk printing logo,<br>Debossed logo, Embossed logo                                           |
| Τηλέφωνο         | 0755-33221366                                                                                                                       |