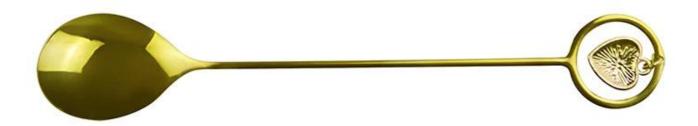

| Items            | Elegant Luxury Gold Heart Shape Stainless Steel<br>Coffee Spoon                                                                     |
|------------------|-------------------------------------------------------------------------------------------------------------------------------------|
| Υλικό            | Ανοξείδωτο ατσάλι                                                                                                                   |
| Χρώμα            | According to your requirements                                                                                                      |
| Moq              | 1000Piece                                                                                                                           |
| Sample lead time | 3-5 days                                                                                                                            |
| Συσκευασία       | White box/color box                                                                                                                 |
| Bulk lead time   | 30 days after sample approval                                                                                                       |
| Οροι πληρωμής    | T/T                                                                                                                                 |
| Export port      | FOB Shenzhen                                                                                                                        |
| OEM/ODM          | <ol> <li>Customized designs, materials, size, colors available</li> <li>Free design service provided by our RD departmet</li> </ol> |
| LOGO processing  | Decal logo, Laser logo, Etching logo, Silk printing logo,<br>Debossed logo, Embossed logo                                           |
| Τηλέφωνο         | 0755-33221366                                                                                                                       |