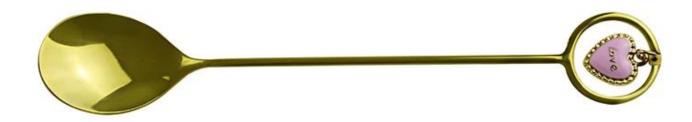

| Items            | Elegant Luxury Gold Heart Shape Stainless Steel<br>Coffee Spoon                                                                     |
|------------------|-------------------------------------------------------------------------------------------------------------------------------------|
| Υλικό            | Ανοξείδωτο ατσάλι                                                                                                                   |
| Χρώμα            | According to your requirements                                                                                                      |
| Moq              | 1000Piece                                                                                                                           |
| Sample lead time | 3-5 days                                                                                                                            |
| Συσκευασία       | White box/color box                                                                                                                 |
| Bulk lead time   | 30 days after sample approval                                                                                                       |
| Οροι πληρωμής    | T/T                                                                                                                                 |
| Export port      | FOB Shenzhen                                                                                                                        |
| OEM/ODM          | <ol> <li>Customized designs, materials, size, colors available</li> <li>Free design service provided by our RD departmet</li> </ol> |
| LOGO processing  | Decal logo, Laser logo, Etching logo, Silk printing logo,<br>Debossed logo, Embossed logo                                           |
| Τηλέφωνο         | 0755-33221366                                                                                                                       |