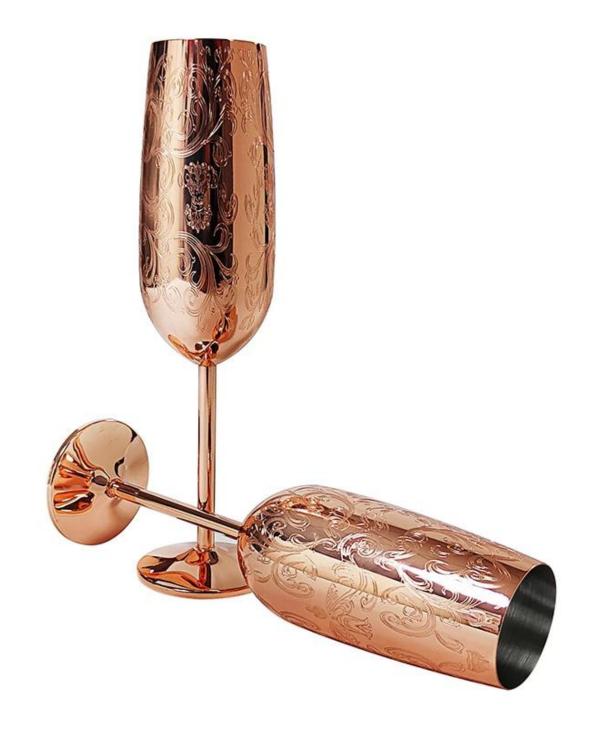

| Articles              | Stainless Steel Wine Cup Champagne Glasses                                                                                                                                                                                                                                                                                                     |
|-----------------------|------------------------------------------------------------------------------------------------------------------------------------------------------------------------------------------------------------------------------------------------------------------------------------------------------------------------------------------------|
| La description        | With this wine goblet in your hand, you will feel<br>exquisite and can drown out all the noises of the day.<br>Enjoying wine at the end of the day with utmost peace<br>and pure classy wine cups is a feeling all of you must<br>be looking forward to, occasionally. And, with these<br>classic wine goblets, you are sure to feel that way! |
| Matériel              | Acier inoxydable                                                                                                                                                                                                                                                                                                                               |
| Couleur               | According to your requirements                                                                                                                                                                                                                                                                                                                 |
| Moq                   | 1000piece                                                                                                                                                                                                                                                                                                                                      |
| Sample lead time      | 3 à 5 jours                                                                                                                                                                                                                                                                                                                                    |
| Emballage             | White box/color box                                                                                                                                                                                                                                                                                                                            |
| Bulk lead time        | 30 days after sample approval                                                                                                                                                                                                                                                                                                                  |
| Modalités de paiement | Т/Т                                                                                                                                                                                                                                                                                                                                            |
| Export port           | FOB Shenzhen                                                                                                                                                                                                                                                                                                                                   |
| OEM/ODM               | <ol> <li>Customized designs, materials, size, colors available</li> <li>Free design service provided by our RD departmet</li> </ol>                                                                                                                                                                                                            |
| LOGO processing       | Decal logo, Laser logo, Etching logo, Silk printing logo,<br>Debossed logo, Embossed logo                                                                                                                                                                                                                                                      |
| Téléphone             | 0755-33221366                                                                                                                                                                                                                                                                                                                                  |