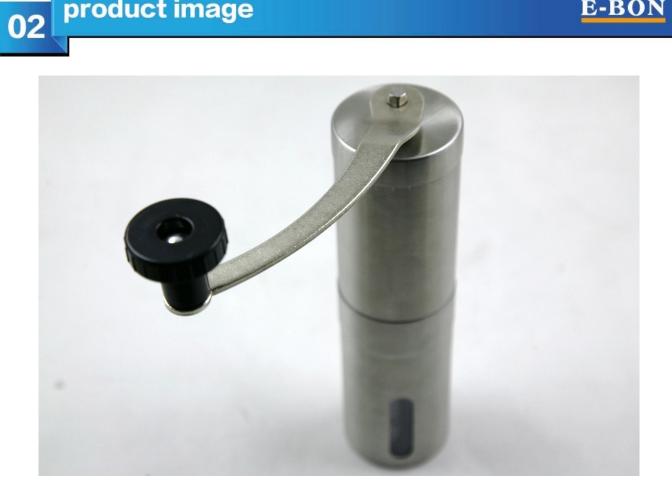

| items              | manual coffee grinder                                                                                  |
|--------------------|--------------------------------------------------------------------------------------------------------|
| Material           | Stainless steel                                                                                        |
| Characteristics    | Material: stainless steel<br>Dimensions: Dia4.8 * H19cm                                                |
| colour             | According to your requirements                                                                         |
| MOQ                | 1000 pieces                                                                                            |
| Sample lead time   | 3-5 days                                                                                               |
| Packing up         | White box / color box                                                                                  |
| Bulk lead time     | 30 days after approval of the sample                                                                   |
| Payment conditions | T/T                                                                                                    |
| Export port        | FOB Shenzhen                                                                                           |
| OEM / ODM          | Customized designs, materials, sizes, colors available Free design service offered by our RD departmet |
| LOGO processing    | Sticker logo, Laser logo, etching logo, silk print logo, inscription logo, embossed logo               |
| Phone              | 0755-33221366 33221399                                                                                 |