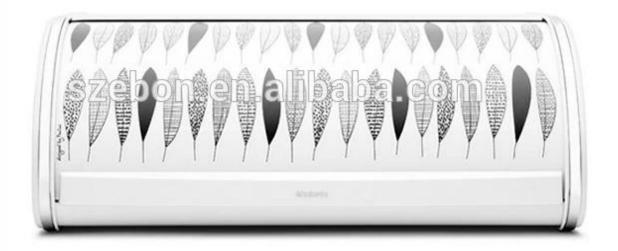

| Items            | Stainless Steel Breadbox                                                                                     |
|------------------|--------------------------------------------------------------------------------------------------------------|
| Material         | Stainless Steel                                                                                              |
| Features         | Stainless steel construction; lightweight<br>Color: Steel Color<br>Material: Stainless Steel                 |
| Color            | According to your requirements                                                                               |
| MOQ              | 1000sets                                                                                                     |
| Sample lead time | 3-5 days                                                                                                     |
| Packing          | White box/color box                                                                                          |
| Bulk lead time   | 30 days after sample approval                                                                                |
| Payment terms    | Т/Т                                                                                                          |
| Export port      | FOB Shenzhen                                                                                                 |
| OEM/ODM          | 1) Customized designs, materials, size, colors available 2) Free design service provided by our RD departmet |
| LOGO processing  | Decal logo, Laser logo, Etching logo, Silk printing logo,<br>Debossed logo, Embossed logo                    |
| Telephone        | 0755-33221366 33221399                                                                                       |