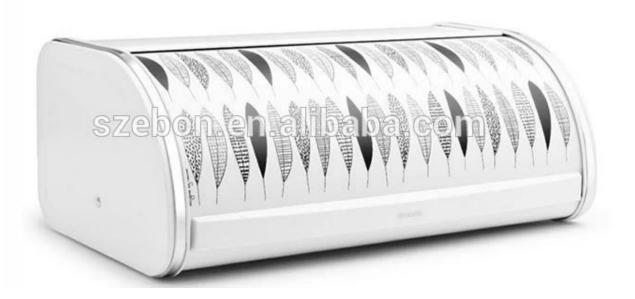

| Items            | Stainless Steel Breadbox                                                                                     |
|------------------|--------------------------------------------------------------------------------------------------------------|
| Material         | Stainless Steel                                                                                              |
| Features         | Stainless steel construction; lightweight<br>Color: Steel Color<br>Material: Stainless Steel                 |
| Color            | According to your requirements                                                                               |
| MOQ              | 1000sets                                                                                                     |
| Sample lead time | 3-5 days                                                                                                     |
| Packing          | White box/color box                                                                                          |
| Bulk lead time   | 30 days after sample approval                                                                                |
| Payment terms    | Т/Т                                                                                                          |
| Export port      | FOB Shenzhen                                                                                                 |
| OEM/ODM          | 1) Customized designs, materials, size, colors available 2) Free design service provided by our RD departmet |
| LOGO processing  | Decal logo, Laser logo, Etching logo, Silk printing logo,<br>Debossed logo, Embossed logo                    |
| Telephone        | 0755-33221366 33221399                                                                                       |