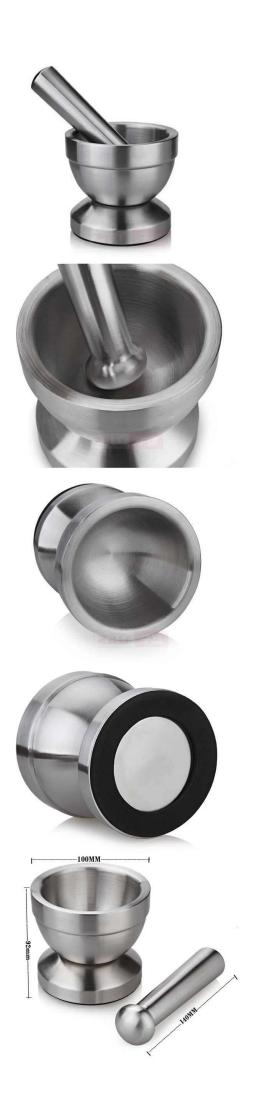

| Items            | <b>Stainless Steel Mortar and Pestle Garlic Crusher</b>                                                      |
|------------------|--------------------------------------------------------------------------------------------------------------|
| Material         | Stainless Steel                                                                                              |
| Color            | According to your requirements                                                                               |
| MOQ              | 1000sets                                                                                                     |
| Sample lead time | 3-5 days                                                                                                     |
| Packing          | White box/color box                                                                                          |
| Bulk lead time   | 30 days after sample approval                                                                                |
| Payment terms    | T/T                                                                                                          |
| Export port      | FOB Shenzhen                                                                                                 |
| OEM/ODM          | 1) Customized designs, materials, size, colors available 2) Free design service provided by our RD departmet |
| LOGO processing  | Decal logo, Laser logo, Etching logo, Silk printing logo,<br>Debossed logo, Embossed logo                    |
| Telephone        | 0755-33221366 33221399                                                                                       |