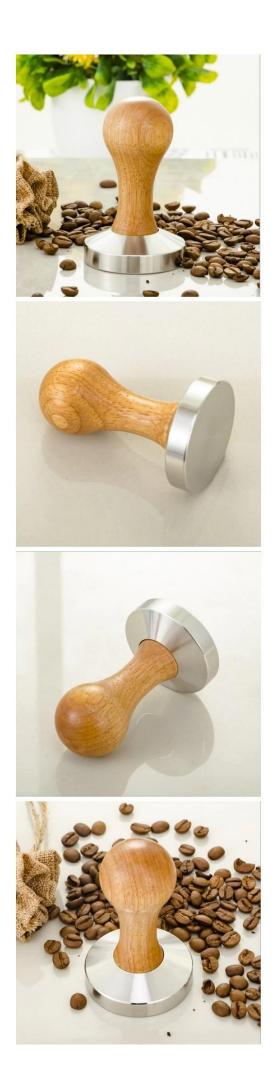

| Items            | Wooden handle coffee tamper                              |
|------------------|----------------------------------------------------------|
| Material         | Stainless Steel                                          |
| Color            | According to your requirements                           |
| MOQ              | 1000sets                                                 |
| Sample lead time | 3-5 days                                                 |
| Packing          | White box/color box                                      |
| Bulk lead time   | 30 days after sample approval                            |
| Payment terms    | T/T                                                      |
| Export port      | FOB Shenzhen                                             |
| ΟΕΜ/ΟDΜ          | 1) Customized designs, materials, size, colors available |