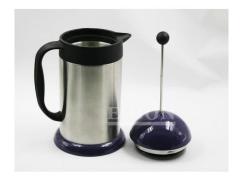

| Items            | Stainless steel painting Warm Keeping Coffee Pot Tea pot                                                     |
|------------------|--------------------------------------------------------------------------------------------------------------|
| Material         | Stainless Steel                                                                                              |
| Size             | 13.5*26.5cm                                                                                                  |
| Color            | According to your requirements                                                                               |
| MOQ              | 1000sets                                                                                                     |
| Sample lead time | 3-5 days                                                                                                     |
| Packing          | White box/color box                                                                                          |
| Bulk lead time   | 30 days after sample approval                                                                                |
| Payment terms    | T/T                                                                                                          |
| Export port      | FOB Shenzhen                                                                                                 |
| OEM/ODM          | 1) Customized designs, materials, size, colors available 2) Free design service provided by our RD departmet |
| LOGO processing  | Decal logo, Laser logo, Etching logo, Silk printing logo,<br>Debossed logo, Embossed logo                    |
| Telephone        | 0755-33221366 33221399                                                                                       |