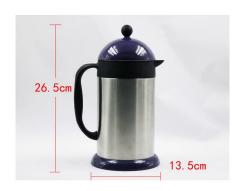

| Items            | Stainless steel painting Warm Keeping Coffee Pot Tea pot                                                     |
|------------------|--------------------------------------------------------------------------------------------------------------|
| Material         | Stainless Steel                                                                                              |
| Size             | 13.5*26.5cm                                                                                                  |
| Color            | According to your requirements                                                                               |
| MOQ              | 1000sets                                                                                                     |
| Sample lead time | 3-5 days                                                                                                     |
| Packing          | White box/color box                                                                                          |
| Bulk lead time   | 30 days after sample approval                                                                                |
| Payment terms    | T/T                                                                                                          |
| Export port      | FOB Shenzhen                                                                                                 |
| OEM/ODM          | 1) Customized designs, materials, size, colors available 2) Free design service provided by our RD departmet |
| LOGO processing  | Decal logo, Laser logo, Etching logo, Silk printing logo,<br>Debossed logo, Embossed logo                    |
| Telephone        | 0755-33221366 33221399                                                                                       |