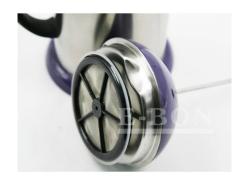

| Items            | Stainless steel painting Warm Keeping Coffee Pot Tea pot                                                     |
|------------------|--------------------------------------------------------------------------------------------------------------|
| Material         | Stainless Steel                                                                                              |
| Size             | 13.5*26.5cm                                                                                                  |
| Color            | According to your requirements                                                                               |
| MOQ              | 1000sets                                                                                                     |
| Sample lead time | 3-5 days                                                                                                     |
| Packing          | White box/color box                                                                                          |
| Bulk lead time   | 30 days after sample approval                                                                                |
| Payment terms    | T/T                                                                                                          |
| Export port      | FOB Shenzhen                                                                                                 |
| OEM/ODM          | 1) Customized designs, materials, size, colors available 2) Free design service provided by our RD departmet |
| LOGO processing  | Decal logo, Laser logo, Etching logo, Silk printing logo,<br>Debossed logo, Embossed logo                    |
| Telephone        | 0755-33221366 33221399                                                                                       |