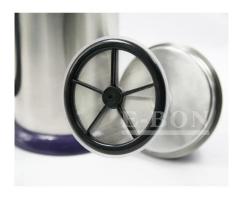

| Items            | Stainless steel painting Warm Keeping Coffee Pot Tea pot                                                     |
|------------------|--------------------------------------------------------------------------------------------------------------|
| Material         | Stainless Steel                                                                                              |
| Size             | 13.5*26.5cm                                                                                                  |
| Color            | According to your requirements                                                                               |
| MOQ              | 1000sets                                                                                                     |
| Sample lead time | 3-5 days                                                                                                     |
| Packing          | White box/color box                                                                                          |
| Bulk lead time   | 30 days after sample approval                                                                                |
| Payment terms    | T/T                                                                                                          |
| Export port      | FOB Shenzhen                                                                                                 |
| OEM/ODM          | 1) Customized designs, materials, size, colors available 2) Free design service provided by our RD departmet |
| LOGO processing  | Decal logo, Laser logo, Etching logo, Silk printing logo,<br>Debossed logo, Embossed logo                    |
| Telephone        | 0755-33221366 33221399                                                                                       |