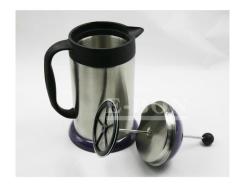

| Items            | Stainless steel painting Warm Keeping Coffee Pot Tea pot                                                     |
|------------------|--------------------------------------------------------------------------------------------------------------|
| Material         | Stainless Steel                                                                                              |
| Size             | 13.5*26.5cm                                                                                                  |
| Color            | According to your requirements                                                                               |
| MOQ              | 1000sets                                                                                                     |
| Sample lead time | 3-5 days                                                                                                     |
| Packing          | White box/color box                                                                                          |
| Bulk lead time   | 30 days after sample approval                                                                                |
| Payment terms    | T/T                                                                                                          |
| Export port      | FOB Shenzhen                                                                                                 |
| OEM/ODM          | 1) Customized designs, materials, size, colors available 2) Free design service provided by our RD departmet |
| LOGO processing  | Decal logo, Laser logo, Etching logo, Silk printing logo,<br>Debossed logo, Embossed logo                    |
| Telephone        | 0755-33221366 33221399                                                                                       |