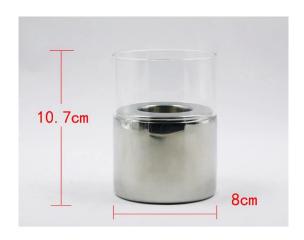

| Items            | Stainless steel glass candle holder Table decoration                                                         |  |  |
|------------------|--------------------------------------------------------------------------------------------------------------|--|--|
| Material         | Stainless Steel                                                                                              |  |  |
| Size             | 8*10.7cm                                                                                                     |  |  |
| Color            | According to your requirements                                                                               |  |  |
| MOQ              | 1000sets                                                                                                     |  |  |
| Sample lead time | 3-5 days                                                                                                     |  |  |
| Packing          | White box/color box                                                                                          |  |  |
| Bulk lead time   | 30 days after sample approval                                                                                |  |  |
| Payment terms    | T/T                                                                                                          |  |  |
| Export port      | FOB Shenzhen                                                                                                 |  |  |
| OEM/ODM          | 1) Customized designs, materials, size, colors available 2) Free design service provided by our RD departmet |  |  |
| LOGO processing  | Decal logo, Laser logo, Etching logo, Silk printing logo,<br>Debossed logo, Embossed logo                    |  |  |
| Telephone        | 0755-33221366 33221399                                                                                       |  |  |