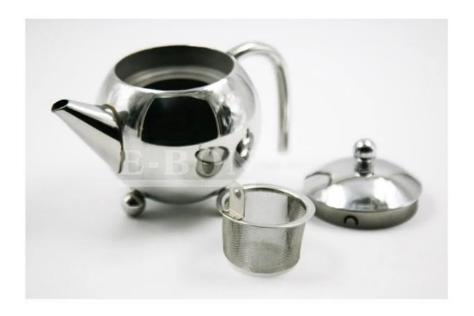

| Items            | Stainless steel Coffee pot                                                                                   |
|------------------|--------------------------------------------------------------------------------------------------------------|
| Material         | Stainless Steel                                                                                              |
| Size             | 14.8*16.8cm,12.8*14.8cm,9.3*10.5cm                                                                           |
| Color            | According to your requirements                                                                               |
| MOQ              | 1000sets                                                                                                     |
| Sample lead time | 3-5 days                                                                                                     |
| Packing          | White box/color box                                                                                          |
| Bulk lead time   | 30 days after sample approval                                                                                |
| Payment terms    | Т/Т                                                                                                          |
| Export port      | FOB Shenzhen                                                                                                 |
| OEM/ODM          | 1) Customized designs, materials, size, colors available 2) Free design service provided by our RD departmet |
| LOGO processing  | Decal logo, Laser logo, Etching logo, Silk printing logo,<br>Debossed logo, Embossed logo                    |
| Telephone        | 0755-33221366 33221399                                                                                       |