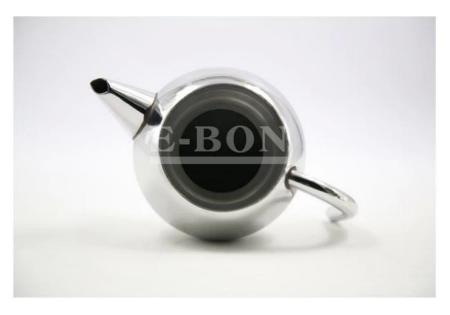

| Items            | Stainless steel Coffee pot                                                                                   |
|------------------|--------------------------------------------------------------------------------------------------------------|
| Material         | Stainless Steel                                                                                              |
| Size             | 14.8*16.8cm,12.8*14.8cm,9.3*10.5cm                                                                           |
| Color            | According to your requirements                                                                               |
| MOQ              | 1000sets                                                                                                     |
| Sample lead time | 3-5 days                                                                                                     |
| Packing          | White box/color box                                                                                          |
| Bulk lead time   | 30 days after sample approval                                                                                |
| Payment terms    | Т/Т                                                                                                          |
| Export port      | FOB Shenzhen                                                                                                 |
| OEM/ODM          | 1) Customized designs, materials, size, colors available 2) Free design service provided by our RD departmet |
| LOGO processing  | Decal logo, Laser logo, Etching logo, Silk printing logo,<br>Debossed logo, Embossed logo                    |
| Telephone        | 0755-33221366 33221399                                                                                       |