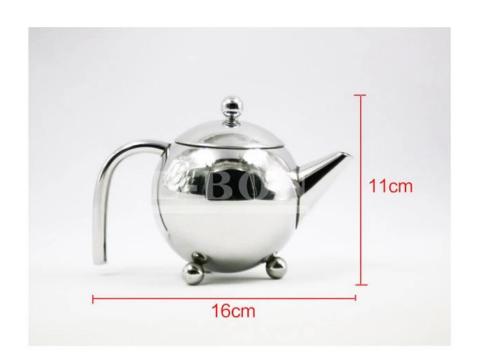

| Items            | Stainless steel Coffee pot                                                                                   |
|------------------|--------------------------------------------------------------------------------------------------------------|
| Material         | Stainless Steel                                                                                              |
| Size             | 14.8*16.8cm,12.8*14.8cm,9.3*10.5cm                                                                           |
| Color            | According to your requirements                                                                               |
| MOQ              | 1000sets                                                                                                     |
| Sample lead time | 3-5 days                                                                                                     |
| Packing          | White box/color box                                                                                          |
| Bulk lead time   | 30 days after sample approval                                                                                |
| Payment terms    | Т/Т                                                                                                          |
| Export port      | FOB Shenzhen                                                                                                 |
| OEM/ODM          | 1) Customized designs, materials, size, colors available 2) Free design service provided by our RD departmet |
| LOGO processing  | Decal logo, Laser logo, Etching logo, Silk printing logo,<br>Debossed logo, Embossed logo                    |
| Telephone        | 0755-33221366 33221399                                                                                       |