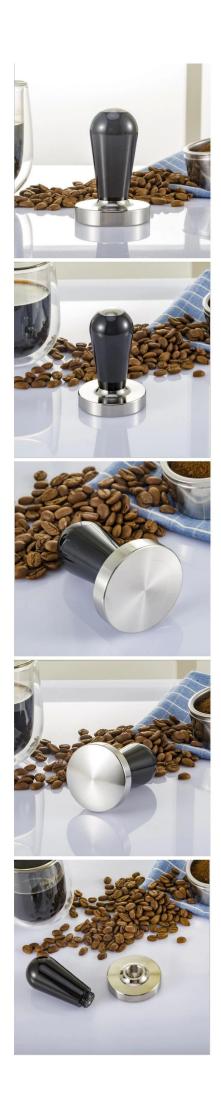

| Items            | Stainless Steel flat coffee tamper                                                                           |
|------------------|--------------------------------------------------------------------------------------------------------------|
| Material         | Stainless Steel                                                                                              |
| Color            | According to your requirements                                                                               |
| MOQ              | 1000sets                                                                                                     |
| Sample lead time | 3-5 days                                                                                                     |
| Packing          | White box/color box                                                                                          |
| Bulk lead time   | 30 days after sample approval                                                                                |
| Payment terms    | T/T                                                                                                          |
| Export port      | FOB Shenzhen                                                                                                 |
| OEM/ODM          | 1) Customized designs, materials, size, colors available 2) Free design service provided by our RD departmet |
| LOGO processing  | Decal logo, Laser logo, Etching logo, Silk printing logo,<br>Debossed logo, Embossed logo                    |
| Telephone        | 0755-33221366 33221399                                                                                       |