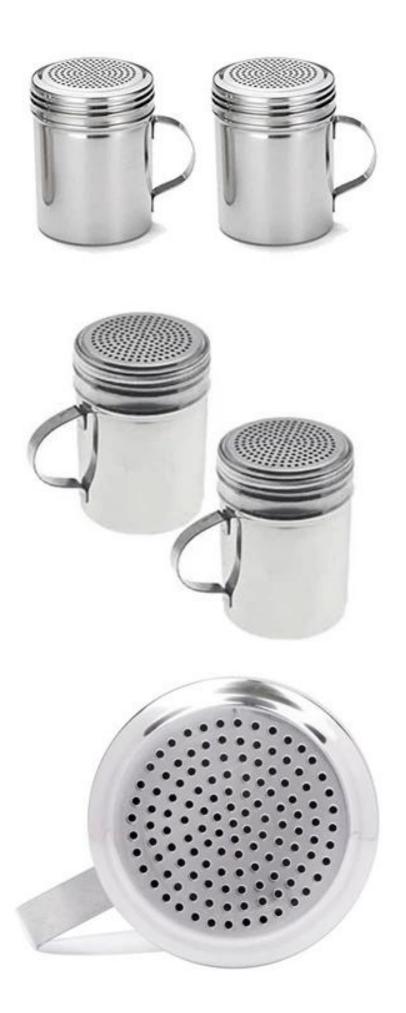

| Items            | Stainless Steel Versatile Dredge Shaker Set of 2                                                                                                                                                                                                                                                                                           |
|------------------|--------------------------------------------------------------------------------------------------------------------------------------------------------------------------------------------------------------------------------------------------------------------------------------------------------------------------------------------|
| Material         | Stainless Steel                                                                                                                                                                                                                                                                                                                            |
| Features         | Easy fill twist-on secure lids. Made of commercial grade stainless steel, these dredges features an secure easy screw-on and leverage handle, perfect for restaurant and home use in dispensing salt, pepper, sugar, powdered sugar and other spices for cooking, baking and as condiment containers. Set of 2.  Material: Stainless Steel |
| Color            | According to your requirements                                                                                                                                                                                                                                                                                                             |
| MOQ              | 1000sets                                                                                                                                                                                                                                                                                                                                   |
| Sample lead time | 3-5 days                                                                                                                                                                                                                                                                                                                                   |
| Packing          | White box/color box                                                                                                                                                                                                                                                                                                                        |
| Bulk lead time   | 30 days after sample approval                                                                                                                                                                                                                                                                                                              |
| Payment terms    | T/T                                                                                                                                                                                                                                                                                                                                        |
| Export port      | FOB Shenzhen                                                                                                                                                                                                                                                                                                                               |
| OEM/ODM          | 1) Customized designs, materials, size, colors available 2) Free design service provided by our RD departmet                                                                                                                                                                                                                               |
| LOGO processing  | Decal logo, Laser logo, Etching logo, Silk printing logo,<br>Debossed logo, Embossed logo                                                                                                                                                                                                                                                  |
| Telephone        | 0755-33221366 33221399                                                                                                                                                                                                                                                                                                                     |