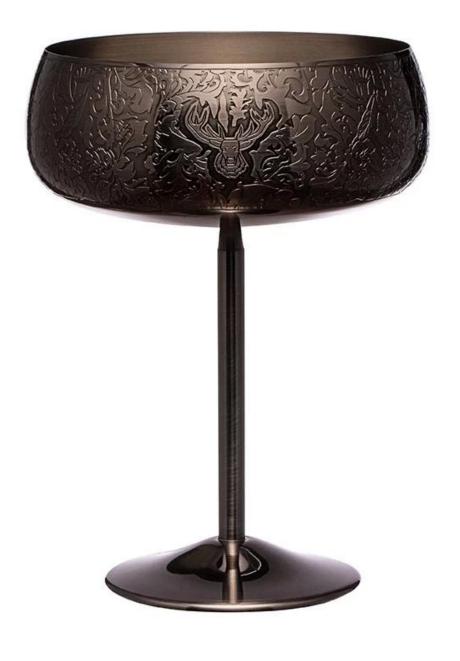

| Items            | Stainless Steel SS304 Bartender Tools Etch Martini<br>Glass                                                  |
|------------------|--------------------------------------------------------------------------------------------------------------|
| Material         | Stainless Steel                                                                                              |
| Color            | Silver Matte/Black Color/Custom Other Pantone<br>Colors                                                      |
| MOQ              | 50pcs                                                                                                        |
| Sample lead time | 10-15 days                                                                                                   |
| Packing          | White box/color box                                                                                          |
| Bulk lead time   | 30 days after sample approval                                                                                |
| Payment terms    | T/T                                                                                                          |
| Export port      | FOB Shenzhen                                                                                                 |
| OEM/ODM          | 1) Customized designs, materials, size, colors available 2) Free design service provided by our RD departmet |
| LOGO processing  | Decal logo, Laser logo, Etching logo, Silk printing logo, Debossed logo, Embossed logo                       |
| Telephone        | 0755-33221366                                                                                                |