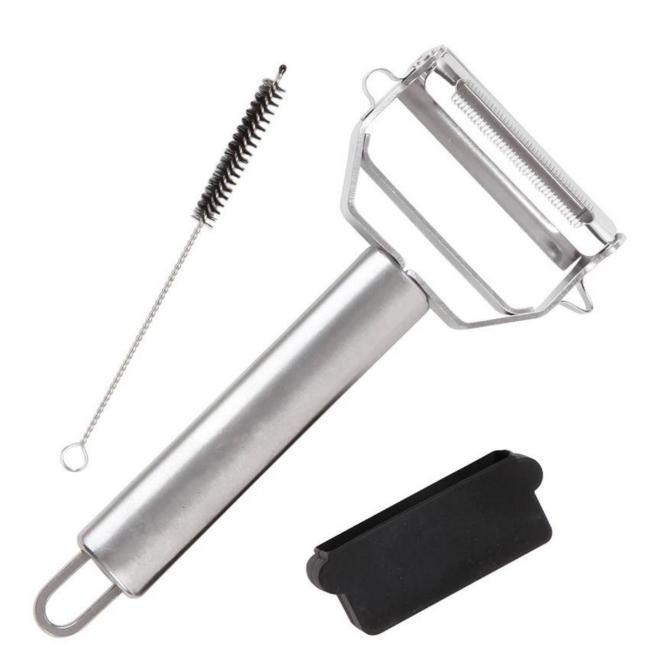

| Items            | Heavy Duty Stainless Steel Potato Apple Carrot<br>Vegetable Peeler                                                                                                                                                                                                                                                                                                                                                          |
|------------------|-----------------------------------------------------------------------------------------------------------------------------------------------------------------------------------------------------------------------------------------------------------------------------------------------------------------------------------------------------------------------------------------------------------------------------|
| Material         | Stainless Steel                                                                                                                                                                                                                                                                                                                                                                                                             |
| Features         | FAST & SIMPLE - Peels, cores, and slices an entire pineapple in seconds.  • EXCELLENT QUALITY - Made from durable, stylish stainless steel with a medium-sized blade.  • SLICE AS YOU PREFER - Create one slice at a time or cut up the whole fruit at once.  • PERFECT SLICE EVERYTIME - Makes perfectly-shaped rings; preserves shell intact to use as a bowl. Ideal for a hostess gift or for tropically themed parties. |
| Color            | According to your requirements                                                                                                                                                                                                                                                                                                                                                                                              |
| MOQ              | 1000sets                                                                                                                                                                                                                                                                                                                                                                                                                    |
| Sample lead time | 3-5 days                                                                                                                                                                                                                                                                                                                                                                                                                    |
| Packing          | White box/color box                                                                                                                                                                                                                                                                                                                                                                                                         |
| Bulk lead time   | 30 days after sample approval                                                                                                                                                                                                                                                                                                                                                                                               |
| Payment terms    | Т/Т                                                                                                                                                                                                                                                                                                                                                                                                                         |
| Export port      | FOB Shenzhen                                                                                                                                                                                                                                                                                                                                                                                                                |
| OEM/ODM          | 1) Customized designs, materials, size, colors available 2) Free design service provided by our RD departmet                                                                                                                                                                                                                                                                                                                |
| LOGO processing  | Decal logo, Laser logo, Etching logo, Silk printing logo,<br>Debossed logo, Embossed logo                                                                                                                                                                                                                                                                                                                                   |
| Telephone        | 0755-33221366 33221399                                                                                                                                                                                                                                                                                                                                                                                                      |