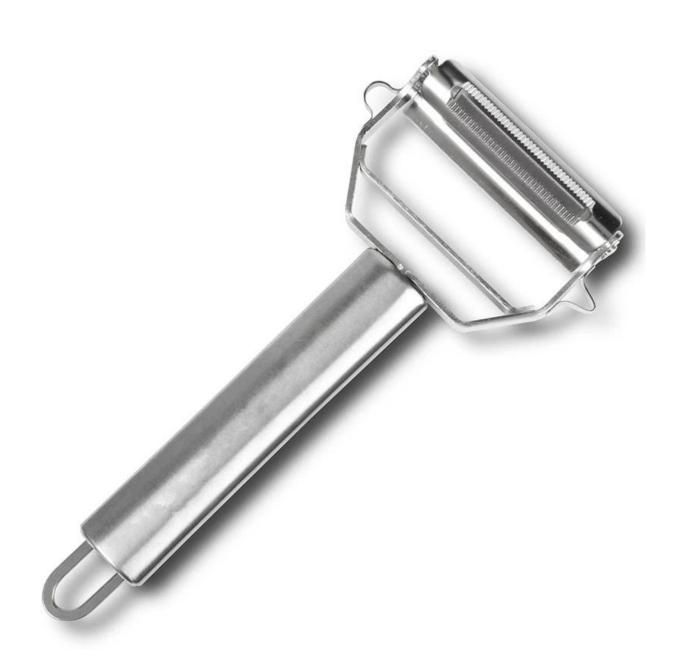

| Items            | Heavy Duty Stainless Steel Potato Apple Carrot<br>Vegetable Peeler                                                                                                                                                                                                                                                                                                                                                          |
|------------------|-----------------------------------------------------------------------------------------------------------------------------------------------------------------------------------------------------------------------------------------------------------------------------------------------------------------------------------------------------------------------------------------------------------------------------|
| Material         | Stainless Steel                                                                                                                                                                                                                                                                                                                                                                                                             |
| Features         | FAST & SIMPLE - Peels, cores, and slices an entire pineapple in seconds.  • EXCELLENT QUALITY - Made from durable, stylish stainless steel with a medium-sized blade.  • SLICE AS YOU PREFER - Create one slice at a time or cut up the whole fruit at once.  • PERFECT SLICE EVERYTIME - Makes perfectly-shaped rings; preserves shell intact to use as a bowl. Ideal for a hostess gift or for tropically themed parties. |
| Color            | According to your requirements                                                                                                                                                                                                                                                                                                                                                                                              |
| MOQ              | 1000sets                                                                                                                                                                                                                                                                                                                                                                                                                    |
| Sample lead time | 3-5 days                                                                                                                                                                                                                                                                                                                                                                                                                    |
| Packing          | White box/color box                                                                                                                                                                                                                                                                                                                                                                                                         |
| Bulk lead time   | 30 days after sample approval                                                                                                                                                                                                                                                                                                                                                                                               |
| Payment terms    | Т/Т                                                                                                                                                                                                                                                                                                                                                                                                                         |
| Export port      | FOB Shenzhen                                                                                                                                                                                                                                                                                                                                                                                                                |
| OEM/ODM          | 1) Customized designs, materials, size, colors available 2) Free design service provided by our RD departmet                                                                                                                                                                                                                                                                                                                |
| LOGO processing  | Decal logo, Laser logo, Etching logo, Silk printing logo,<br>Debossed logo, Embossed logo                                                                                                                                                                                                                                                                                                                                   |
| Telephone        | 0755-33221366 33221399                                                                                                                                                                                                                                                                                                                                                                                                      |