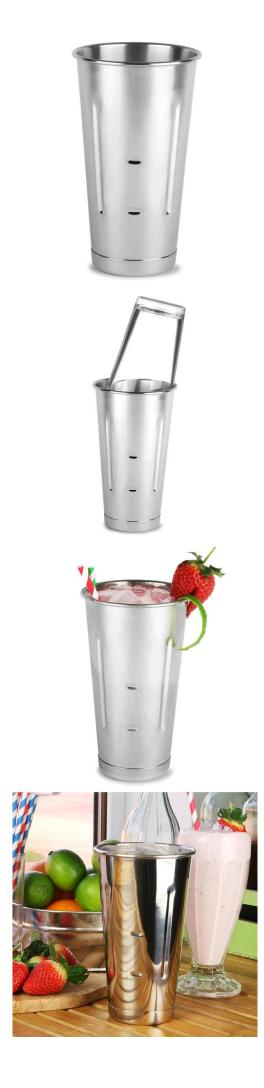

01

| Items            | Stainless Steel Malt Cup                                                                                                                                                                                                                                                                                                          |
|------------------|-----------------------------------------------------------------------------------------------------------------------------------------------------------------------------------------------------------------------------------------------------------------------------------------------------------------------------------|
| Material         | Stainless Steel                                                                                                                                                                                                                                                                                                                   |
| Features         | <ul> <li>Malt cup</li> <li>Material: Stainless steel</li> <li>Indents provide grip</li> <li>Ideal for mixing milkshakes, smoothies, cocktails and other beverages</li> <li>Dishwasher safe</li> <li>Suitable for a unique drinks service</li> <li>Also suitable for mixing hot beverages</li> <li>Professional quality</li> </ul> |
| Color            | According to your requirements                                                                                                                                                                                                                                                                                                    |
| MOQ              | 1000sets                                                                                                                                                                                                                                                                                                                          |
| Sample lead time | 3-5 days                                                                                                                                                                                                                                                                                                                          |
| Packing          | White box/color box                                                                                                                                                                                                                                                                                                               |
| Bulk lead time   | 30 days after sample approval                                                                                                                                                                                                                                                                                                     |
| Payment terms    | Т/Т                                                                                                                                                                                                                                                                                                                               |
| Export port      | FOB Shenzhen                                                                                                                                                                                                                                                                                                                      |
| OEM/ODM          | <ol> <li>Customized designs, materials, size, colors available</li> <li>Free design service provided by our RD departmet</li> </ol>                                                                                                                                                                                               |
| LOGO processing  | Decal logo, Laser logo, Etching logo, Silk printing logo,<br>Debossed logo, Embossed logo                                                                                                                                                                                                                                         |
| Telephone        | 0755-33221366 33221399                                                                                                                                                                                                                                                                                                            |