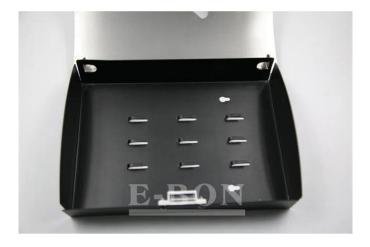

| Item No.       |   | EB-K01                                                                                                                                                               |  |  |
|----------------|---|----------------------------------------------------------------------------------------------------------------------------------------------------------------------|--|--|
| Description    |   | <ol> <li>Surface with key pattern: 430 0.8mm</li> <li>Iron sheet on the bottom: 0.8mm</li> <li>Powder-coated base, Matt-finished surface</li> </ol>                  |  |  |
| Size           |   | 21.5*6*24.5cm Size of Front Door: 24.5*21.5cm Holder Size: 23*17 *6cm                                                                                                |  |  |
| Packaging      |   | 1pc/color box, 12pcs/ctn                                                                                                                                             |  |  |
| Carton Size cm | L | 45                                                                                                                                                                   |  |  |
|                | W | 27                                                                                                                                                                   |  |  |
|                | Н | 47                                                                                                                                                                   |  |  |
| Features       |   | <ol> <li>Wall hanging style</li> <li>Customized logo is available.</li> <li>Customized coating color is available.</li> <li>This product can hold 9 keys.</li> </ol> |  |  |