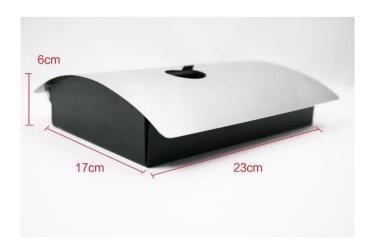

| Item No.       |   | EB-K01                                                                                                                                                               |  |  |
|----------------|---|----------------------------------------------------------------------------------------------------------------------------------------------------------------------|--|--|
| Description    |   | <ol> <li>Surface with key pattern: 430 0.8mm</li> <li>Iron sheet on the bottom: 0.8mm</li> <li>Powder-coated base, Matt-finished surface</li> </ol>                  |  |  |
| Size           |   | 21.5*6*24.5cm Size of Front Door: 24.5*21.5cm Holder Size: 23*17 *6cm                                                                                                |  |  |
| Packaging      |   | 1pc/color box, 12pcs/ctn                                                                                                                                             |  |  |
| Carton Size cm | L | 45                                                                                                                                                                   |  |  |
|                | W | 27                                                                                                                                                                   |  |  |
|                | Н | 47                                                                                                                                                                   |  |  |
| Features       |   | <ol> <li>Wall hanging style</li> <li>Customized logo is available.</li> <li>Customized coating color is available.</li> <li>This product can hold 9 keys.</li> </ol> |  |  |