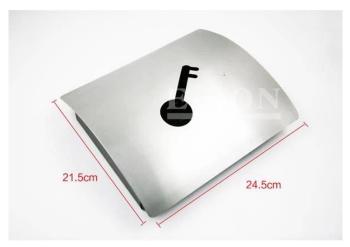

| Item No.       |   | EB-K01                                                                                                                                                               |  |  |
|----------------|---|----------------------------------------------------------------------------------------------------------------------------------------------------------------------|--|--|
| Description    |   | <ol> <li>Surface with key pattern: 430 0.8mm</li> <li>Iron sheet on the bottom: 0.8mm</li> <li>Powder-coated base, Matt-finished surface</li> </ol>                  |  |  |
| Size           |   | 21.5*6*24.5cm Size of Front Door: 24.5*21.5cm Holder Size: 23*17 *6cm                                                                                                |  |  |
| Packaging      |   | 1pc/color box, 12pcs/ctn                                                                                                                                             |  |  |
| Carton Size cm | L | 45                                                                                                                                                                   |  |  |
|                | W | 27                                                                                                                                                                   |  |  |
|                | Н | 47                                                                                                                                                                   |  |  |
| Features       |   | <ol> <li>Wall hanging style</li> <li>Customized logo is available.</li> <li>Customized coating color is available.</li> <li>This product can hold 9 keys.</li> </ol> |  |  |