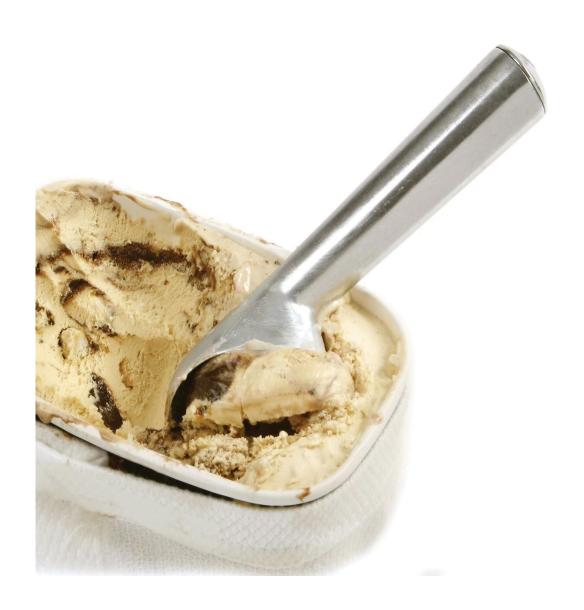

| Items            | Anti-Freeze Ice Cream Scoop                                                                                                                                                                                                                                                                                                                                                                                            |
|------------------|------------------------------------------------------------------------------------------------------------------------------------------------------------------------------------------------------------------------------------------------------------------------------------------------------------------------------------------------------------------------------------------------------------------------|
| Material         | Stainless Steel                                                                                                                                                                                                                                                                                                                                                                                                        |
| Features         | SCOOP HARD ICE CREAM WITH EASE: Savor your ice cream, sorbet, or Italian ice straight from the freezer! Featuring a unique cylindrical tip, our scoop glides through hard frozen dessert like butter. VIRTUALLY INDESTRUCTIBLE: Crafted of a single piece of solid stainless steel, this durable ice cream scoop won't break, chip, or rust like other scoops. You'll feel its strength the first time you pick it up! |
| Color            | According to your requirements                                                                                                                                                                                                                                                                                                                                                                                         |
| MOQ              | 1000sets                                                                                                                                                                                                                                                                                                                                                                                                               |
| Sample lead time | 3-5 days                                                                                                                                                                                                                                                                                                                                                                                                               |
| Packing          | White box/color box                                                                                                                                                                                                                                                                                                                                                                                                    |
| Bulk lead time   | 30 days after sample approval                                                                                                                                                                                                                                                                                                                                                                                          |
| Payment terms    | Т/Т                                                                                                                                                                                                                                                                                                                                                                                                                    |
| Export port      | FOB Shenzhen                                                                                                                                                                                                                                                                                                                                                                                                           |
| OEM/ODM          | 1) Customized designs, materials, size, colors available 2) Free design service provided by our RD departmet                                                                                                                                                                                                                                                                                                           |
| LOGO processing  | Decal logo, Laser logo, Etching logo, Silk printing logo,<br>Debossed logo, Embossed logo                                                                                                                                                                                                                                                                                                                              |
| Telephone        | 0755-33221366 33221399                                                                                                                                                                                                                                                                                                                                                                                                 |