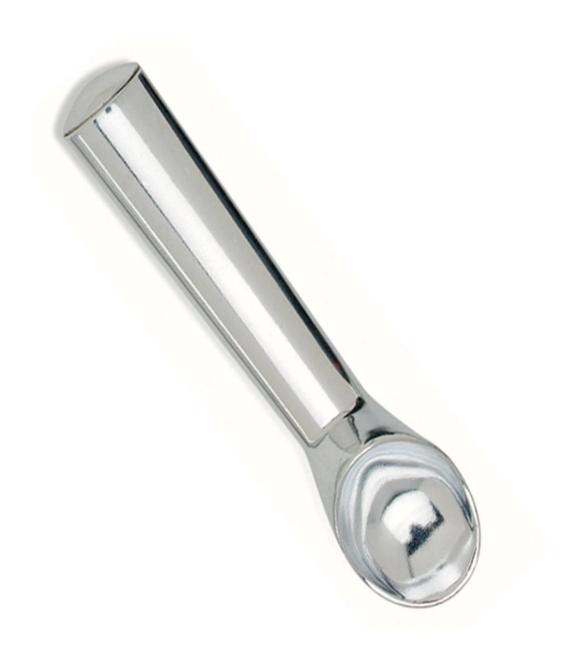

| Items            | Anti-Freeze Ice Cream Scoop                                                                                                                                                                                                                                                                                                                                                                                            |
|------------------|------------------------------------------------------------------------------------------------------------------------------------------------------------------------------------------------------------------------------------------------------------------------------------------------------------------------------------------------------------------------------------------------------------------------|
| Material         | Stainless Steel                                                                                                                                                                                                                                                                                                                                                                                                        |
| Features         | SCOOP HARD ICE CREAM WITH EASE: Savor your ice cream, sorbet, or Italian ice straight from the freezer! Featuring a unique cylindrical tip, our scoop glides through hard frozen dessert like butter. VIRTUALLY INDESTRUCTIBLE: Crafted of a single piece of solid stainless steel, this durable ice cream scoop won't break, chip, or rust like other scoops. You'll feel its strength the first time you pick it up! |
| Color            | According to your requirements                                                                                                                                                                                                                                                                                                                                                                                         |
| MOQ              | 1000sets                                                                                                                                                                                                                                                                                                                                                                                                               |
| Sample lead time | 3-5 days                                                                                                                                                                                                                                                                                                                                                                                                               |
| Packing          | White box/color box                                                                                                                                                                                                                                                                                                                                                                                                    |
| Bulk lead time   | 30 days after sample approval                                                                                                                                                                                                                                                                                                                                                                                          |
| Payment terms    | Т/Т                                                                                                                                                                                                                                                                                                                                                                                                                    |
| Export port      | FOB Shenzhen                                                                                                                                                                                                                                                                                                                                                                                                           |
| OEM/ODM          | 1) Customized designs, materials, size, colors available 2) Free design service provided by our RD departmet                                                                                                                                                                                                                                                                                                           |
| LOGO processing  | Decal logo, Laser logo, Etching logo, Silk printing logo,<br>Debossed logo, Embossed logo                                                                                                                                                                                                                                                                                                                              |
| Telephone        | 0755-33221366 33221399                                                                                                                                                                                                                                                                                                                                                                                                 |