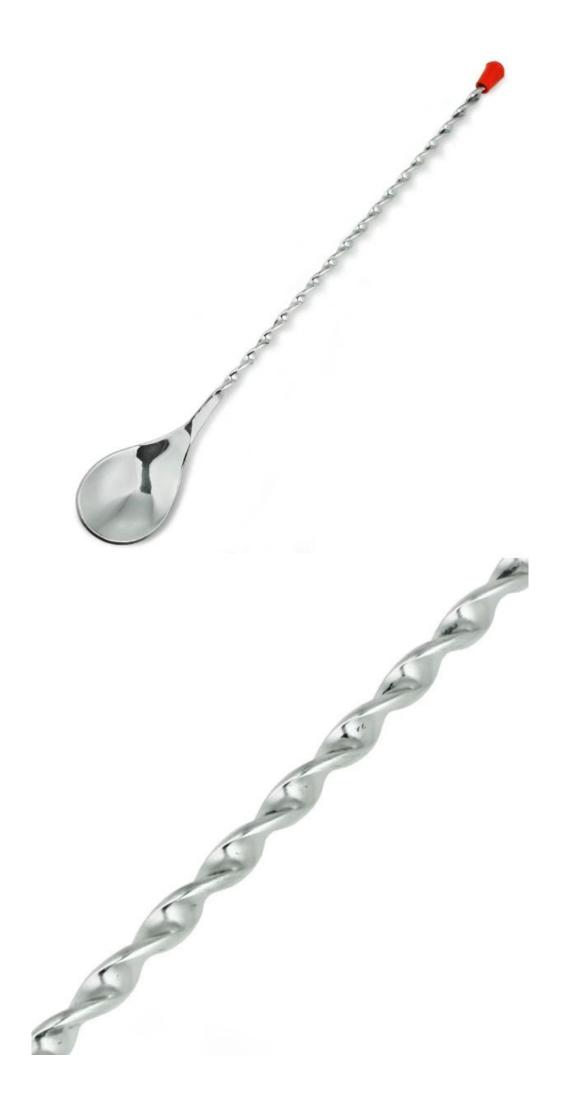

| Items            | Stainless Steel Twisted Mixing Spoon                                                                                                                                                                                                                                                                             |
|------------------|------------------------------------------------------------------------------------------------------------------------------------------------------------------------------------------------------------------------------------------------------------------------------------------------------------------|
| Material         | Stainless Steel                                                                                                                                                                                                                                                                                                  |
| Description      | The Red Knob Cocktail Spoon is the ideal tool for mixing all manner of cocktails. Its twisted stem design allows it to aid in the cocktail layering process and its length means it can reach into the bottom of most glasses. This extends its application to use in a varying array of drinks like milkshakes. |
| Size             | 37 cm                                                                                                                                                                                                                                                                                                            |
| Features         | <ul> <li>Classic cocktail mixing spoon</li> <li>Long twisted stem handle</li> <li>Easily identified with its red knob</li> <li>Perfect for layering drinks</li> <li>Long enough to mix drinks in larger glasses</li> </ul>                                                                                       |
| Color            | According to your requirements                                                                                                                                                                                                                                                                                   |
| MOQ              | 1000sets                                                                                                                                                                                                                                                                                                         |
| Sample lead time | 3-5 days                                                                                                                                                                                                                                                                                                         |
| Packing          | White box/color box                                                                                                                                                                                                                                                                                              |
| Bulk lead time   | 30 days after sample approval                                                                                                                                                                                                                                                                                    |
| Payment terms    | T/T                                                                                                                                                                                                                                                                                                              |
| Export port      | FOB Shenzhen                                                                                                                                                                                                                                                                                                     |
| OEM/ODM          | 1) Customized designs, materials, size, colors available 2) Free design service provided by our RD departmet                                                                                                                                                                                                     |
| LOGO processing  | Decal logo, Laser logo, Etching logo, Silk printing logo,<br>Debossed logo, Embossed logo                                                                                                                                                                                                                        |
| Telephone        | 0755-33221366 33221399                                                                                                                                                                                                                                                                                           |