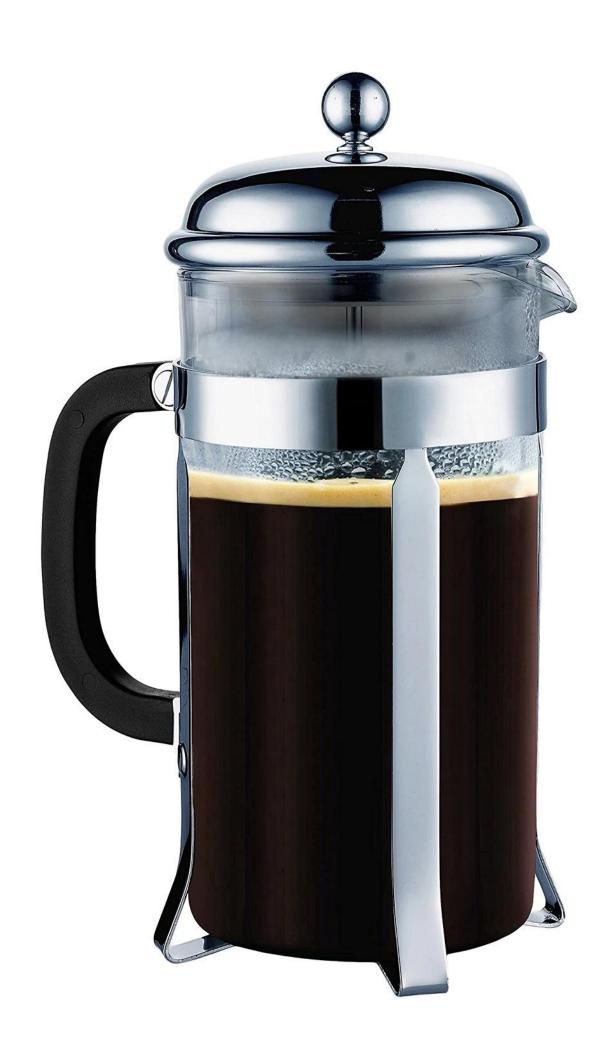

| Items            | French Coffee Press                                                                                          |
|------------------|--------------------------------------------------------------------------------------------------------------|
| Material         | Stainless Steel                                                                                              |
| Color            | According to your requirements                                                                               |
| MOQ              | 1000sets                                                                                                     |
| Sample lead time | 3-5 days                                                                                                     |
| Packing          | White box/color box                                                                                          |
| Bulk lead time   | 30 days after sample approval                                                                                |
| Payment terms    | Т/Т                                                                                                          |
| Export port      | FOB Shenzhen                                                                                                 |
| OEM/ODM          | 1) Customized designs, materials, size, colors available 2) Free design service provided by our RD departmet |
| LOGO processing  | Decal logo, Laser logo, Etching logo, Silk printing logo, Debossed logo, Embossed logo                       |
| Telephone        | 0755-33221366 33221399                                                                                       |