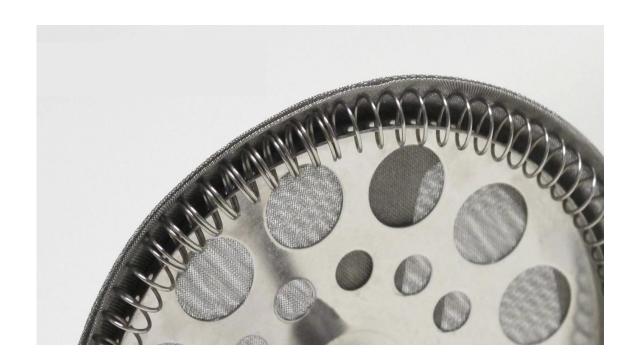

| Items            | French Coffee Press                                                                                          |
|------------------|--------------------------------------------------------------------------------------------------------------|
| Material         | Stainless Steel                                                                                              |
| Color            | According to your requirements                                                                               |
| MOQ              | 1000sets                                                                                                     |
| Sample lead time | 3-5 days                                                                                                     |
| Packing          | White box/color box                                                                                          |
| Bulk lead time   | 30 days after sample approval                                                                                |
| Payment terms    | Т/Т                                                                                                          |
| Export port      | FOB Shenzhen                                                                                                 |
| OEM/ODM          | 1) Customized designs, materials, size, colors available 2) Free design service provided by our RD departmet |
| LOGO processing  | Decal logo, Laser logo, Etching logo, Silk printing logo, Debossed logo, Embossed logo                       |
| Telephone        | 0755-33221366 33221399                                                                                       |