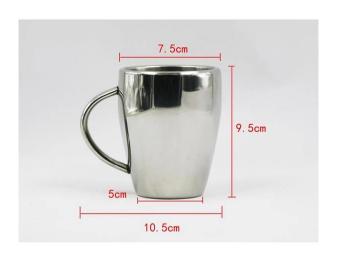

| Items            | Stainless Steel Double Wall Coffee Cup Beer Mug                                                              |  |  |  |
|------------------|--------------------------------------------------------------------------------------------------------------|--|--|--|
| Material         | Stainless Steel                                                                                              |  |  |  |
| Size             | 5*7.5*9.5cm                                                                                                  |  |  |  |
| Color            | According to your requirements                                                                               |  |  |  |
| MOQ              | 1000sets                                                                                                     |  |  |  |
| Sample lead time | 3-5 days                                                                                                     |  |  |  |
| Packing          | White box/color box                                                                                          |  |  |  |
| Bulk lead time   | 30 days after sample approval                                                                                |  |  |  |
| Payment terms    | T/T                                                                                                          |  |  |  |
| Export port      | FOB Shenzhen                                                                                                 |  |  |  |
| OEM/ODM          | 1) Customized designs, materials, size, colors available 2) Free design service provided by our RD departmet |  |  |  |
| LOGO processing  | Decal logo, Laser logo, Etching logo, Silk printing logo,<br>Debossed logo, Embossed logo                    |  |  |  |
| Telephone        | 0755-33221366 33221399                                                                                       |  |  |  |