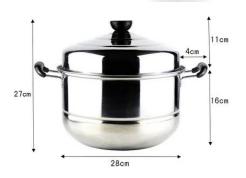

| Items            | Stainless Steel Cookware Sauce Pan                                                                                                                                                                                                                                                       |
|------------------|------------------------------------------------------------------------------------------------------------------------------------------------------------------------------------------------------------------------------------------------------------------------------------------|
| Material         | Stainless Steel                                                                                                                                                                                                                                                                          |
| Features         | Premium grade stainless steel mirror polished inside and outside for shine look and easy clean Tempered glass lids makes viewing food easy from start to finish Impact bonding technology is advanced method to apply aluminum disc to the bottom of cookware for even heat distribution |
| Color            | According to your requirements                                                                                                                                                                                                                                                           |
| MOQ              | 1000sets                                                                                                                                                                                                                                                                                 |
| Sample lead time | 3-5 days                                                                                                                                                                                                                                                                                 |
| Packing          | White box/color box                                                                                                                                                                                                                                                                      |
| Bulk lead time   | 30 days after sample approval                                                                                                                                                                                                                                                            |
| Payment terms    | Т/Т                                                                                                                                                                                                                                                                                      |
| Export port      | FOB Shenzhen                                                                                                                                                                                                                                                                             |
| OEM/ODM          | 1) Customized designs, materials, size, colors available 2) Free design service provided by our RD departmet                                                                                                                                                                             |
| LOGO processing  | Decal logo, Laser logo, Etching logo, Silk printing logo,<br>Debossed logo, Embossed logo                                                                                                                                                                                                |
| Telephone        | 0755-33221366 33221399                                                                                                                                                                                                                                                                   |