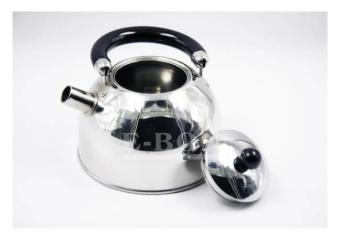

| Items            | Stainless Steel Tea Pot                                                                                      |
|------------------|--------------------------------------------------------------------------------------------------------------|
| Material         | Stainless Steel                                                                                              |
| Size             | 14X11.8 cm                                                                                                   |
| Color            | According to your requirements                                                                               |
| MOQ              | 1000sets                                                                                                     |
| Sample lead time | 3-5 days                                                                                                     |
| Packing          | White box/color box                                                                                          |
| Bulk lead time   | 30 days after sample approval                                                                                |
| Payment terms    | T/T                                                                                                          |
| Export port      | FOB Shenzhen                                                                                                 |
| OEM/ODM          | 1) Customized designs, materials, size, colors available 2) Free design service provided by our RD departmet |
| LOGO processing  | Decal logo, Laser logo, Etching logo, Silk printing logo,<br>Debossed logo, Embossed logo                    |
| Telephone        | 0755-33221366 33221399                                                                                       |