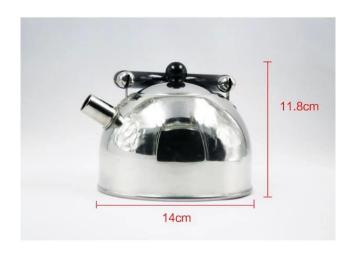

| Items            | Stainless Steel Tea Pot                                                                                      |
|------------------|--------------------------------------------------------------------------------------------------------------|
| Material         | Stainless Steel                                                                                              |
| Size             | 14X11.8 cm                                                                                                   |
| Color            | According to your requirements                                                                               |
| MOQ              | 1000sets                                                                                                     |
| Sample lead time | 3-5 days                                                                                                     |
| Packing          | White box/color box                                                                                          |
| Bulk lead time   | 30 days after sample approval                                                                                |
| Payment terms    | T/T                                                                                                          |
| Export port      | FOB Shenzhen                                                                                                 |
| OEM/ODM          | 1) Customized designs, materials, size, colors available 2) Free design service provided by our RD departmet |
| LOGO processing  | Decal logo, Laser logo, Etching logo, Silk printing logo,<br>Debossed logo, Embossed logo                    |
| Telephone        | 0755-33221366 33221399                                                                                       |